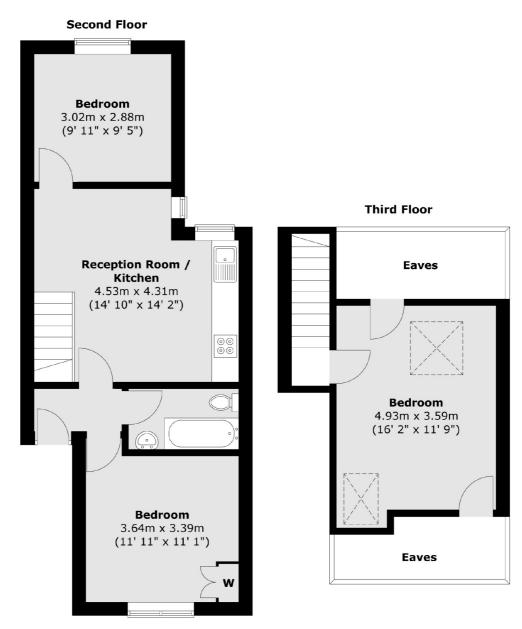

### Cato Road, SW4

£495 Per week

This split level, top floor flat has three double bedrooms, an open plan reception room and a modern bathroom, making it perfect for a group of professional sharers.

With the High Street just around the corner, this property provides access to the Underground as well as all of the bars of Clapham.

#### **Features**

Three Double Bedrooms Open Plan Reception Split Level Top Floor Flat Wooden Flooring Close To Transport

## Cato Road, London, SW4

Total area (approx.): 66.9 sq. m (720 sq. ft)