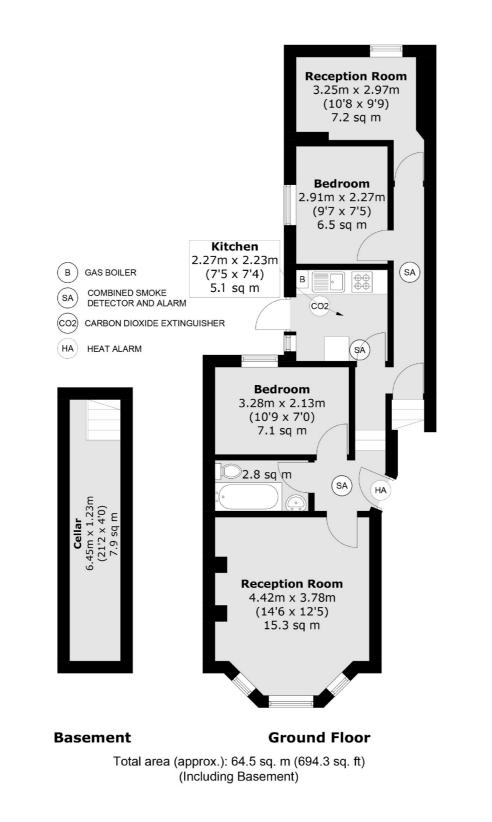

## Tremadoc Road, SW4 £2,800 Per calendar month

On the ground floor of a Victorian conversion, with three large double bedrooms, a spacious reception room, wooden flooring throughout and kitchen leading to a private patio garden.

### Features

Three Double Bedrooms Separate Reception Wooden Flooring Private Garden Prime Location Neutral Interior