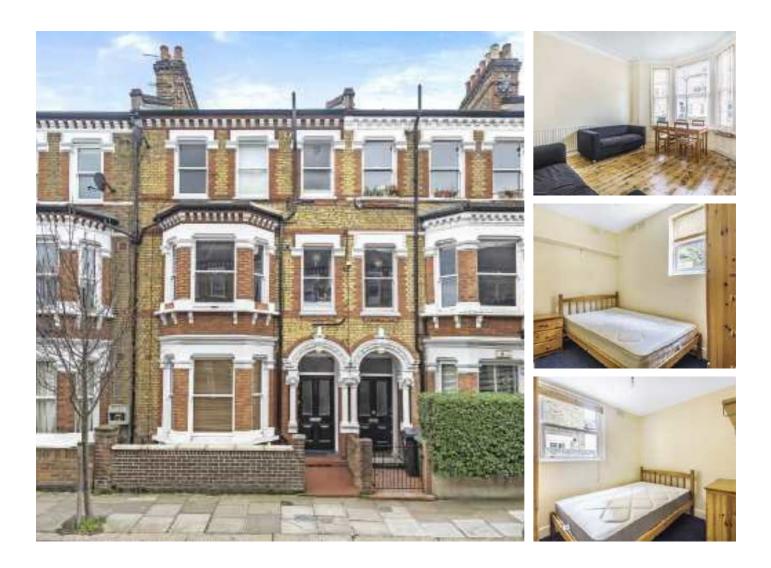

## Tremadoc Road, SW4 £2,800 Per calendar month

On the ground floor of a Victorian conversion, with three large double bedrooms, a spacious reception room, wooden flooring throughout and kitchen leading to a private patio garden.

Located just off Clapham High Street, Tremadoc Road is a firm favourite of young professionals as it provides access to one of South London's most popular social hubs.

### Features

Three Double Bedrooms Separate Reception Wooden Flooring Private Garden Prime Location Neutral Interior