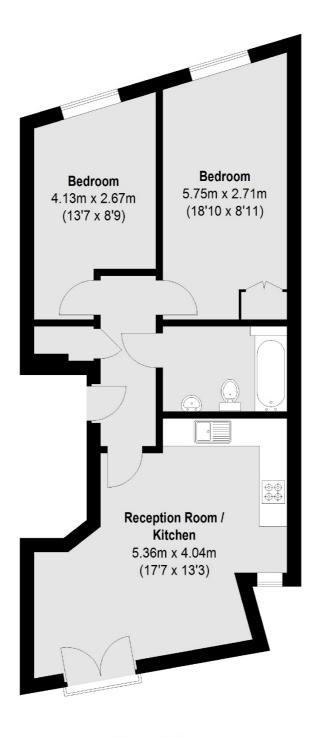

## Stane Grove, London, SW9

Second Floor

Total area (approx.): 60.9 sq. m (656 Sq. ft)

Clapham High Street