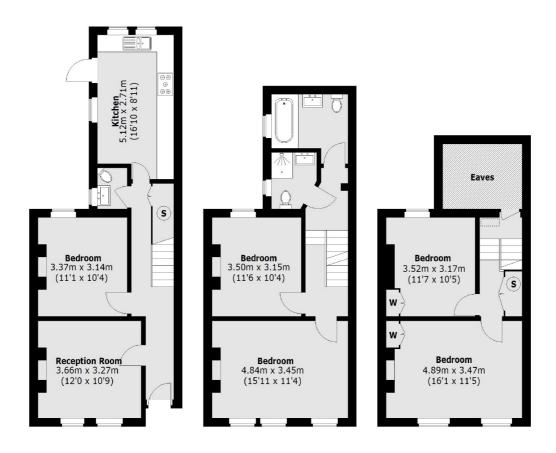

## Dalyell Road, SW9

An attractive five double bedroom house with a private garden. This newly refurbished property is ready to accommodate five professional sharers (HMO License Approved).

Set over three floors, this huge house offers two spacious reception room, a modern eat-in kitchen, a downstairs double bedroom, a WC and private rear garden on the ground floor.

The first and second floors consist of four large double bedrooms with built-in wardrobes, a shower room and a family bathroom.

Ideal for professionals sharers looking for a newly refurbished house to call home.

## Dalyell Road, London, SW9

Ground Floor First Floor Second Floor

Total area (approx.): 131.1 sq. m (1411 sq. ft)

Clapham High Street

London SW4 7TG

Lettings

020 7483 6364

55 Clapham High Street