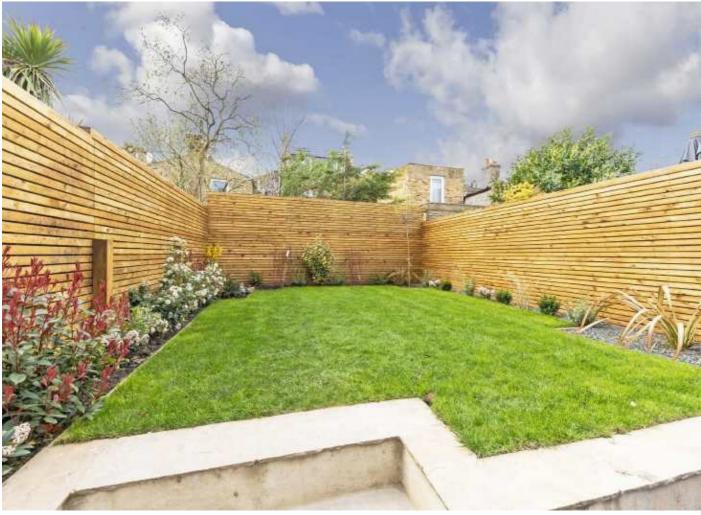

## Dalyell Road, SW9

An attractive five double bedroom house with a private garden. This newly refurbished property is ready to accommodate five professional sharers (HMO License Approved).

Set over three floors, this huge house offers two spacious reception room, a modern eat-in kitchen, a downstairs double bedroom, a WC and private rear garden on the ground floor.