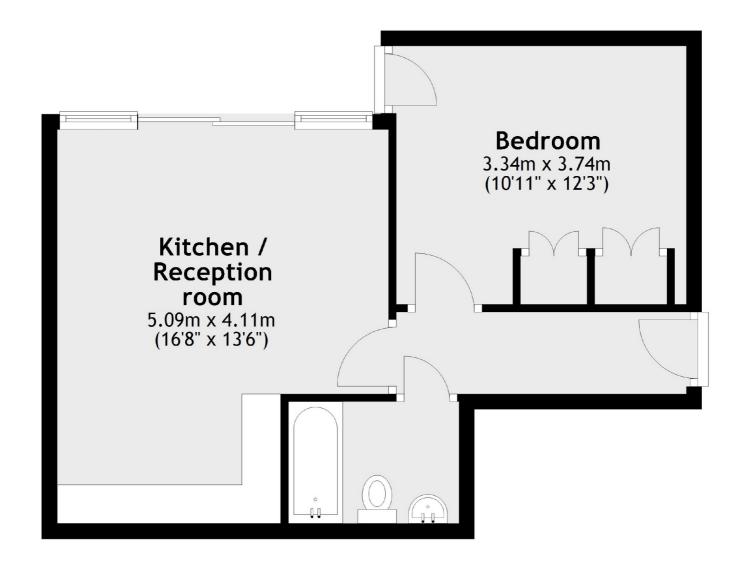

# Larkhall Lane, SW4

£2,100 Per calendar month

This ground floor flat has a large double bedroom with plenty of storage and an open plan reception room with access to a private garden, perfect for those summer evenings.

### **Ground Floor**

Total area: approx. 40.5 sq. metres (435.5 sq. feet)

Clapham High Street

London

SW47TG

020 7483 6364

Lettings

55 Clapham High Street