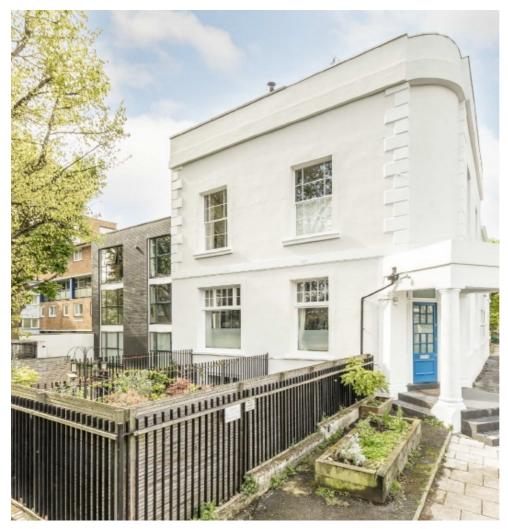

# Larkhall Lane, SW4

£2,100 Per calendar month

This ground floor flat has a large double bedroom with plenty of storage and an open plan reception room with access to a private garden, perfect for those summer evenings.

Set within a private gated development, The Angel' provides access to the City via Stockwell tube and is just up the road from Larkhall Park.