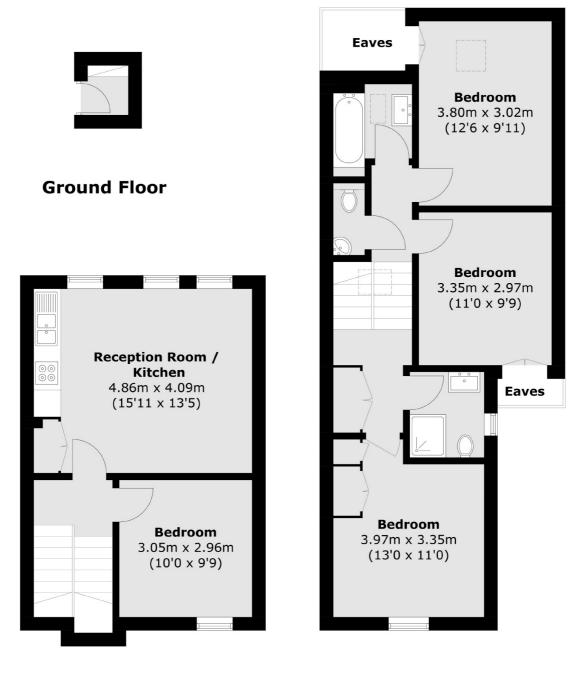

## Tasman Road, London, SW9

**First Floor** 

## Second Floor

Total area (approx.): 90.2 sq. m (970.7 sq. ft) (Excluding Eaves)

Clapham High Street 55 Clapham High Street London SW4 7TG Lettings 020 7483 6364 Energy Rating: D. We aim to make our particulars both accurate and reliable. However they are not guaranteed; nor do they form part of an offer or contract. If you require clarification on any points then please contact us, especially if you're traveling some distance to view. Please note that appliances and heating systems have not been tested and therefore no warranties can be given as to their good working order.