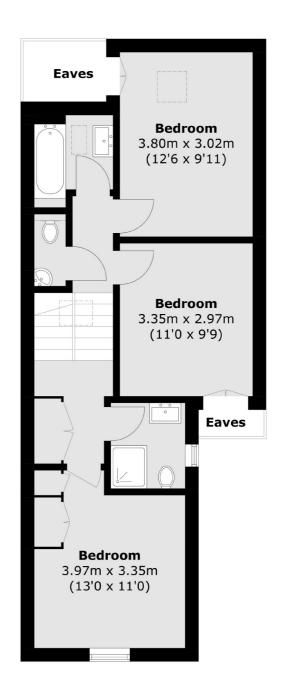

### **Second Floor**

Total area (approx.): 90.2 sq. m (970.7 sq. ft) (Excluding Eaves)