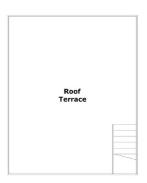

## St. Alphonsus Road, SW4

This newly constructed townhouse has been meticulously designed to the highest standards by award winning architects Studio Egret West, providing 2,260 sq ft of living space with four terraces.

## **Features**

Four Double Bedrooms
Two Reception Rooms
Modern Kitchen
High Specification Townhouse
Four Terraces
Local To Abbeville Village

SW47TG

020 7483 6364

55 Clapham High Street

First Floor

Total area (approx.): 207.3 sq. m (2,231.3 sq. ft) Terrace area : 85.6 sq. m (921.4 sq. ft)