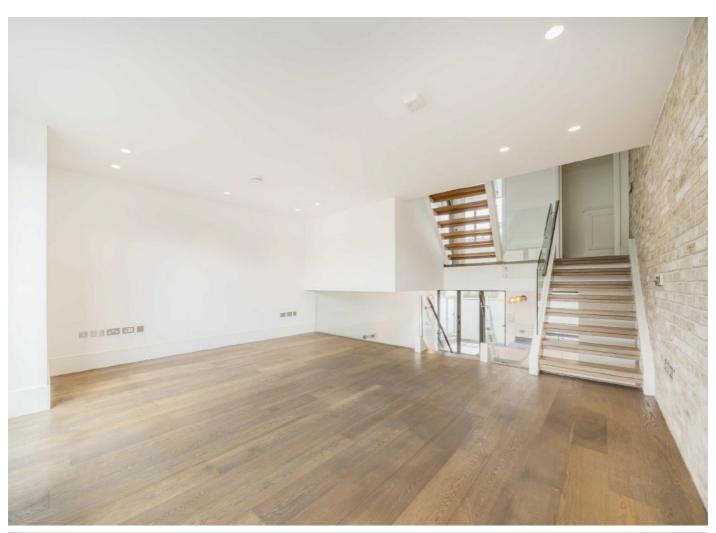

## St. Alphonsus Road, SW4

This newly constructed townhouse has been meticulously designed to the highest standards by award winning architects Studio Egret West, providing 2,260 sq ft of living space with four terraces.

Over the first two floors are two superbly proportioned reception rooms, a double bedroom with twin shower facilities, a laundry room and a state of the art kitchen. Offering a beautiful combination of sleek modern units, finished in quartz and timber with a wide range of integrated appliances, offset by an adjoining dining room that opens on a sunny terrace.