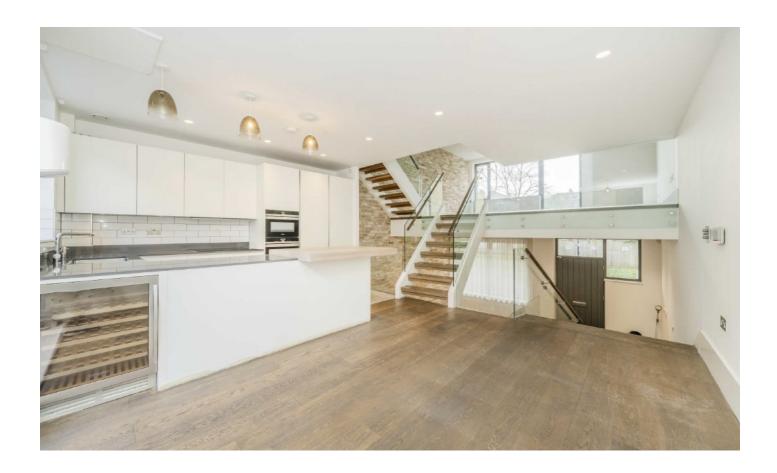

Over the first two floors are two superbly proportioned reception rooms, a double bedroom with twin shower facilities, a laundry room and a state of the art kitchen. Offering a beautiful combination of sleek modern units, finished in quartz and timber with a wide range of integrated appliances, offset by an adjoining dining room that opens on a sunny terrace.