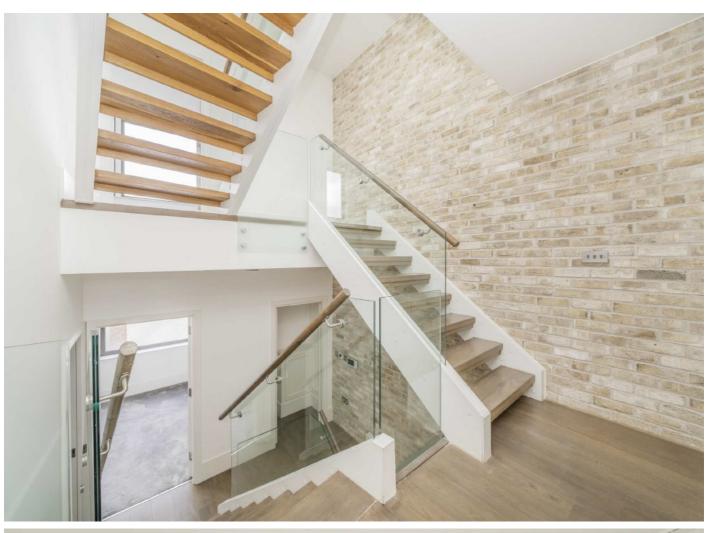

## St. Alphonsus Road, SW4

This newly constructed townhouse has been meticulously designed to the highest standards by award winning architects Studio Egret West, providing 2,260 sq ft of living space with four terraces.

Over the first two floors are two superbly proportioned reception rooms, a double bedroom with twin shower facilities, a laundry room and a state of the art kitchen. Offering a beautiful combination of sleek modern units, finished in quartz and timber with a wide range of integrated appliances, offset by an adjoining dining room that opens on a sunny terrace.