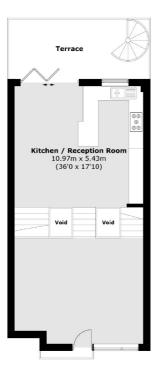

Over the first two floors are two superbly proportioned reception rooms, a double bedroom with twin shower facilities, a laundry room and a state of the art kitchen. Offering a beautiful combination of sleek modern units, finished in quartz and timber with a wide range of integrated appliances, offset by an adjoining dining room that opens on a sunny terrace.

## St. Alphonsus Road, London, SW4

Second Floor

**Third Floor** 

**Fourth Floor** 

**Ground Floor** 

Clapham High Street

London

Lettings

SW47TG

020 7483 6364

55 Clapham High Street

First Floor

Total area (approx.): 207.3 sq. m (2,231.3 sq. ft) Terrace area : 85.6 sq. m (921.4 sq. ft)