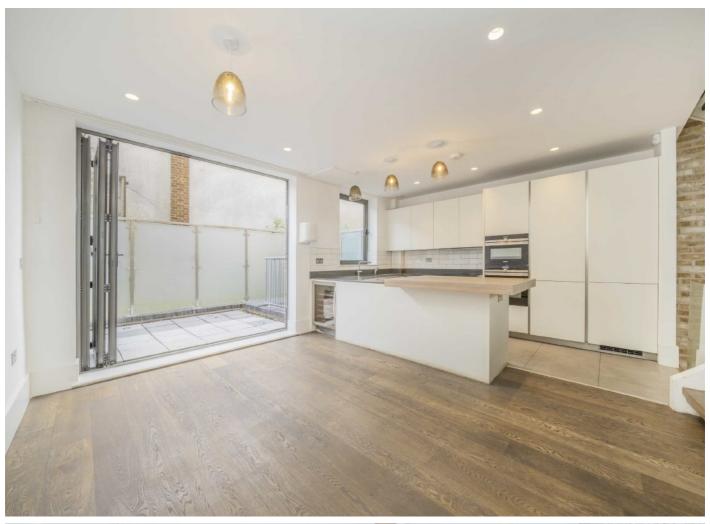

Over the first two floors are two superbly proportioned reception rooms, a double bedroom with twin shower facilities, a laundry room and a state of the art kitchen. Offering a beautiful combination of sleek modern units, finished in quartz and timber with a wide range of integrated appliances, offset by an adjoining dining room that opens on a sunny terrace.