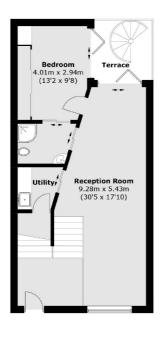

Over the first two floors are two superbly proportioned reception rooms, a double bedroom with twin shower facilities, a laundry room and a state of the art kitchen. Offering a beautiful combination of sleek modern units, finished in quartz and timber with a wide range of integrated appliances, offset by an adjoining dining room that opens on a sunny terrace.

## **Features**

Four Double Bedrooms
Two Reception Rooms
Modern Kitchen
High Specification Townhouse
Four Terraces
Local To Abbeville Village

SW47TG

020 7483 6364

55 Clapham High Street

First Floor

Total area (approx.): 207.3 sq. m (2,231.3 sq. ft) Terrace area : 85.6 sq. m (921.4 sq. ft)