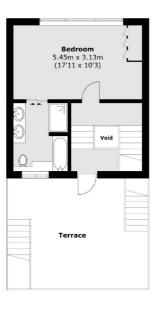

Over the first two floors are two superbly proportioned reception rooms, a double bedroom with twin shower facilities, a laundry room and a state of the art kitchen. Offering a beautiful combination of sleek modern units, finished in quartz and timber with a wide range of integrated appliances, offset by an adjoining dining room that opens on a sunny terrace.

The upper floors host three further double bedrooms, two of which have en suite facilities, as well as a family bathroom.

Situated on St. Alphonsus Road, a tree lined street moments from the many local shops, restaurants and cafés of Abbeville Village and the Old Town. With Clapham South and Clapham Common stations a stroll away.

## **Features**

Four Double Bedrooms
Two Reception Rooms
Modern Kitchen
High Specification Townhouse
Four Terraces
Local To Abbeville Village

SW47TG

020 7483 6364

55 Clapham High Street

First Floor

Total area (approx.): 207.3 sq. m (2,231.3 sq. ft) Terrace area : 85.6 sq. m (921.4 sq. ft)