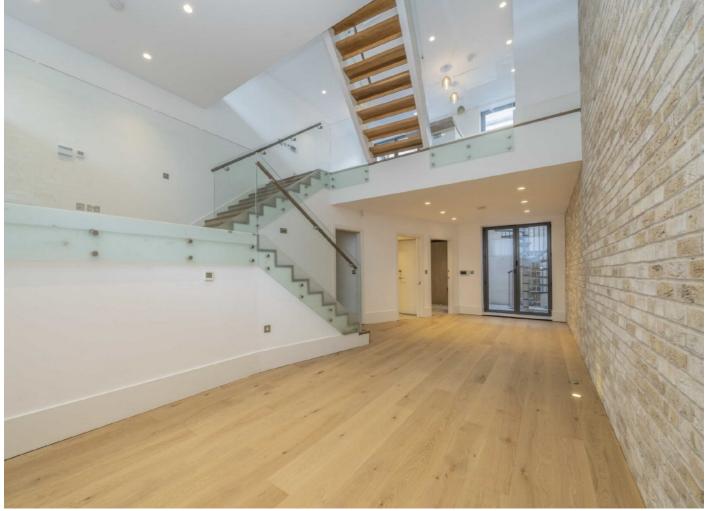

Over the first two floors are two superbly proportioned reception rooms, a double bedroom with twin shower facilities, a laundry room and a state of the art kitchen. Offering a beautiful combination of sleek modern units, finished in quartz and timber with a wide range of integrated appliances, offset by an adjoining dining room that opens on a sunny terrace.