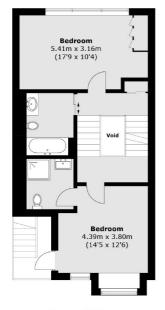

The upper floors host three further double bedrooms, two of which have en suite facilities, as well as a family bathroom.

Situated on St. Alphonsus Road, a tree lined street moments from the many local shops, restaurants and cafés of Abbeville Village and the Old Town. With Clapham South and Clapham Common stations a stroll away.

## **Features**

Four Double Bedrooms
Two Reception Rooms
Modern Kitchen
High Specification Townhouse
Four Terraces
Local To Abbeville Village

SW47TG

020 7483 6364

55 Clapham High Street

First Floor

Total area (approx.): 207.3 sq. m (2,231.3 sq. ft) Terrace area : 85.6 sq. m (921.4 sq. ft)