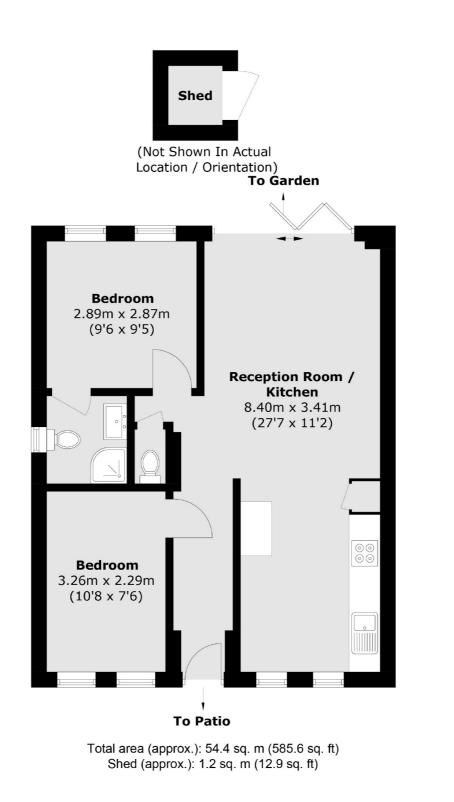

## Chaucer Road, SE24 £2,500 Per calendar month

A newly refurbished two bedroom bungalow in Herne Hill. Offering an open plan reception room with modern kitchen, a dual entry bathroom and bi-folding doors that lead out to a private decked garden.

#### Features

Newly Refurbished Two Bedroom Bungalow Open Plan Reception Bi-Folding Doors Private Decked Garden Close To Station