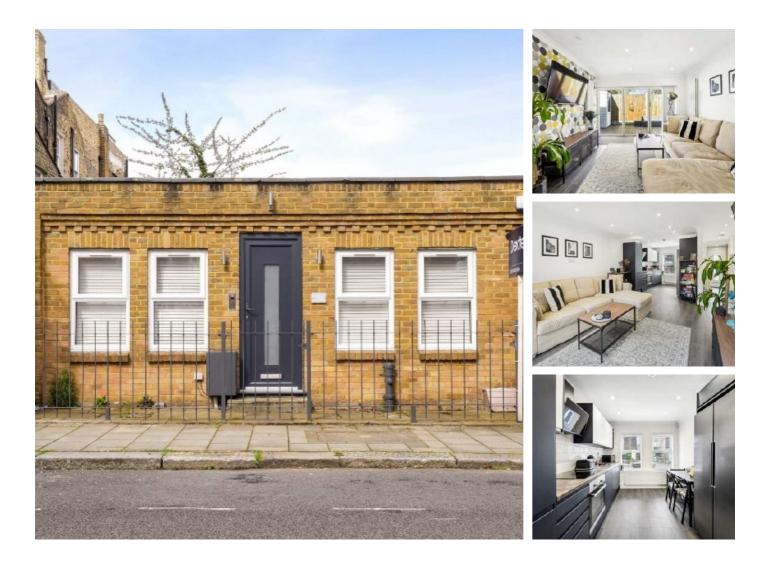

## Chaucer Road, SE24 £2,500 Per calendar month

A newly refurbished two bedroom bungalow in Herne Hill. Offering an open plan reception room with modern kitchen, a dual entry bathroom and bi-folding doors that lead out to a private decked garden.

Located half a mile from Brixton tube and the many local amenities in Brixton Village, including Ritzy Cinema and the street food stalls in Pop Brixton.

#### Features

Newly Refurbished Two Bedroom Bungalow Open Plan Reception Bi-Folding Doors Private Decked Garden Close To Station