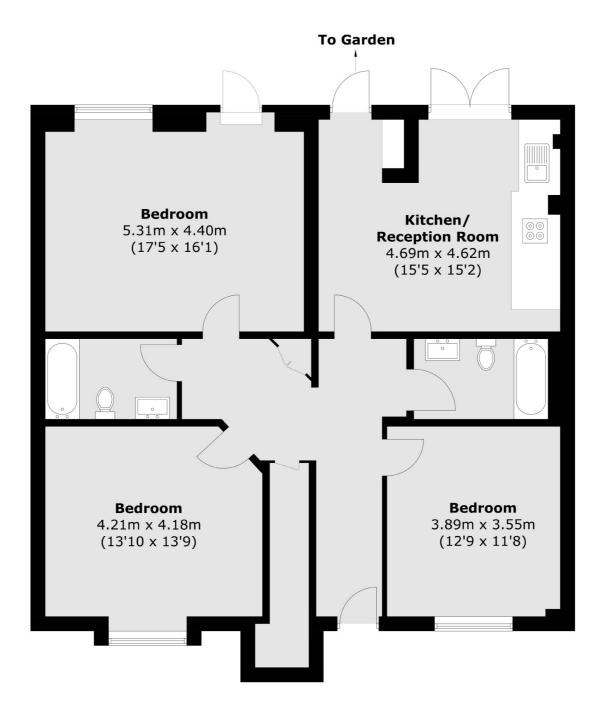

## Clapham Road, London, SW9

Total area (approx.): 109.3 sq. m (1,176.5 sq. ft)

Clapham High Street

London SW4 7TG

Lettings

020 7483 6364

55 Clapham High Street