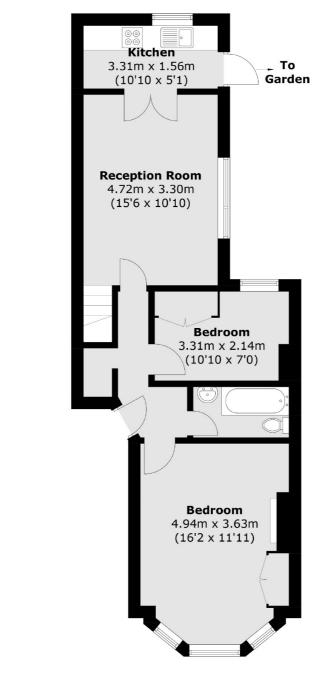

## Tregothnan Road, SW9

£2,300 Per calendar month

On the ground floor of a Victorian conversion, this flat has two double bedrooms, a large reception room and a separate kitchen. Perfect for sharers.

Situated between the great transport links of Victoria and Northern line as well as the bustling Clapham High Street, couldn't ask for better for two young professionals!

**Ground Floor** 

Total area (approx.): 65.2 sq. m (701.8 sq. ft)