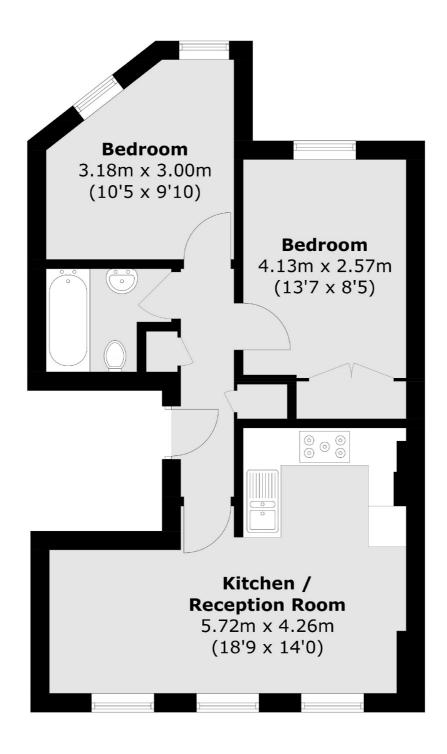

## Clapham Manor Street, SW4

£2,200 Per calendar month

A fantastic top floor two double bedroom flat in this new build property with an open plan kitchen and reception room, two double bedrooms and a modern bathroom. Ideal for professional sharers.

## Clapham Manor Street, London, SW4

Total area (approx.): 46.5 sq. m (500.5 sq. ft)

Clapham High Street

London

Lettings

SW4 7TG

020 7483 6364

55 Clapham High Street