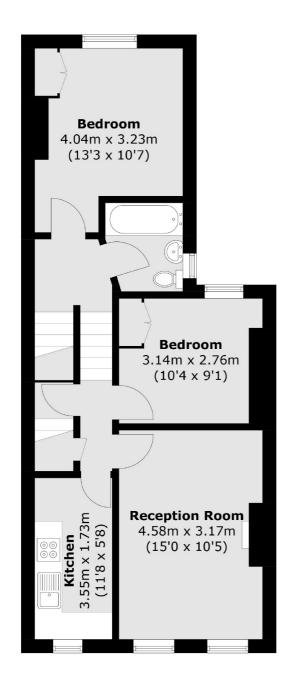

## Tremadoc Road, SW4

£3,200 Per calendar month

This three double bedroom top floor flat in the heart of Clapham, comes with a spacious reception room, separate kitchen, family bathroom and built-in storage throughout.

## **Features**

Top Floor Flat
Three Double Bedrooms
Open Plan Reception
Modern Kitchen
Neutral Interior
Ideal Location

55 Clapham High Street

**Third Floor** 

Total area (approx.): 84.7 sq. m (911.7 sq. ft)