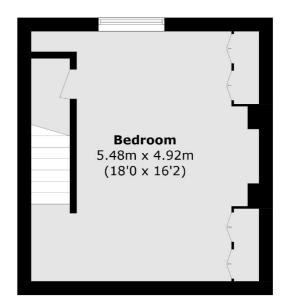

## Tremadoc Road, SW4

£3,200 Per calendar month

This three double bedroom top floor flat in the heart of Clapham, comes with a spacious reception room, separate kitchen, family bathroom and built-in storage throughout.

## **Features**

Top Floor Flat
Three Double Bedrooms
Open Plan Reception
Modern Kitchen
Neutral Interior
Ideal Location

55 Clapham High Street

**Third Floor** 

Total area (approx.): 84.7 sq. m (911.7 sq. ft)