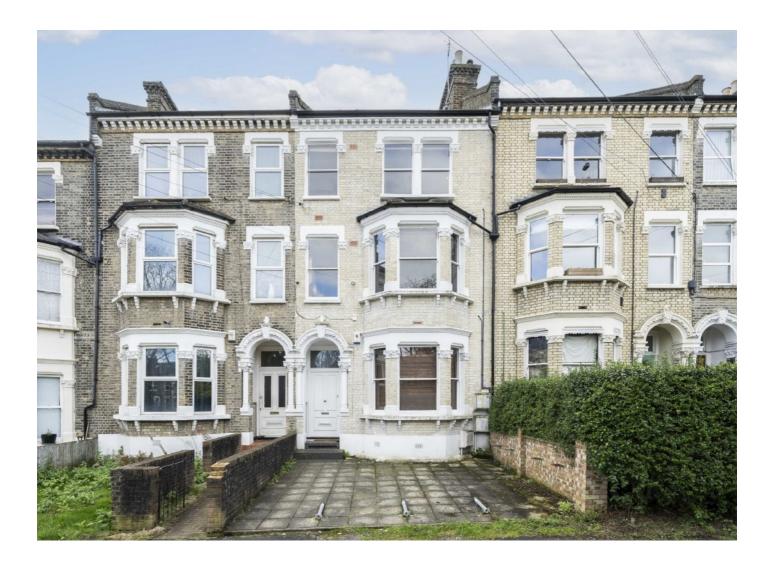

### Helix Gardens, SW2 £3,250 Per calendar month

This top floor flat which has been newly renovated throughout, comes with three bedrooms, an open plan reception room with feature fireplace, modern kitchen, wooden flooring and two bathrooms.

Located just over half a miles walk to Brixton Village's shops, bars and restaurants, as well as Brixton station which offers both overground and underground.