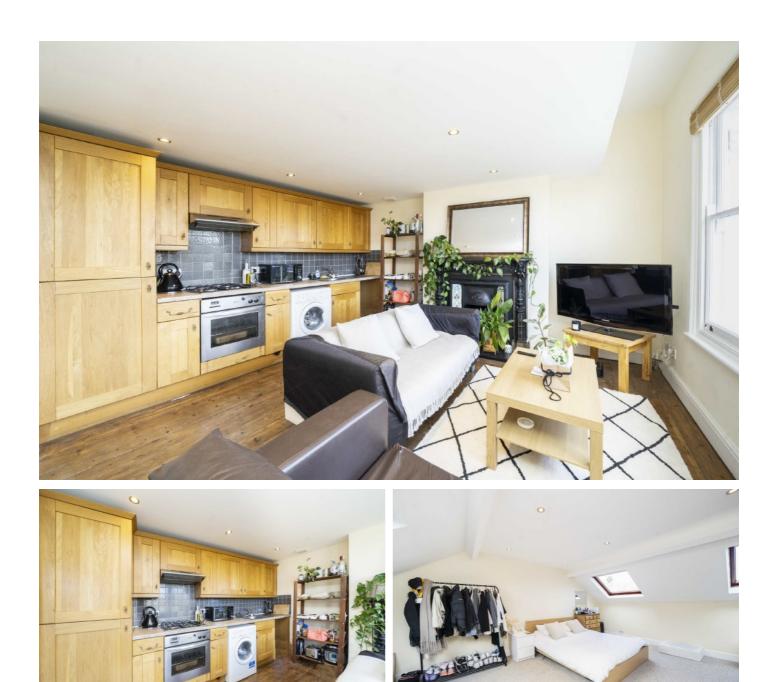

### Helix Gardens, SW2 £3,250 Per calendar month

This top floor flat which has been newly renovated throughout, comes with three bedrooms, an open plan reception room with feature fireplace, modern kitchen, wooden flooring and two bathrooms.

## Helix Gardens, SW2

Offering a spacious living and entertaining space split over two floors, this property is ideal for professional sharers.

The three double bedrooms come with built-in wardrobes and one has its own en suite bathroom.