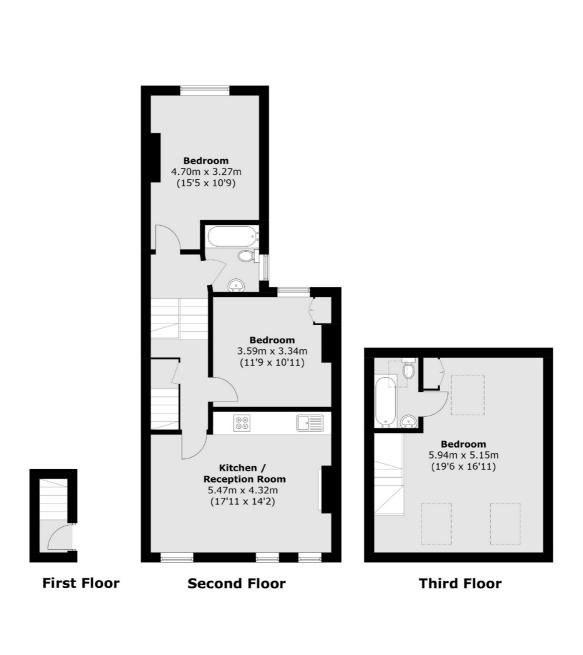

### Helix Gardens, London, SW2

Total area (approx.): 95.8 sq. m (1,031.2 sq. ft)

Clapham High Street 55 Clapham High Street London SW4 7TG Lettings 020 7483 6364 Energy Rating: E. We aim to make our particulars both accurate and reliable. However they are not guaranteed; nor do they form part of an offer or contract. If you require clarification on any points then please contact us, especially if you're traveling some distance to view. Please note that appliances and heating systems have not been tested and therefore no warranties can be given as to their good working order.