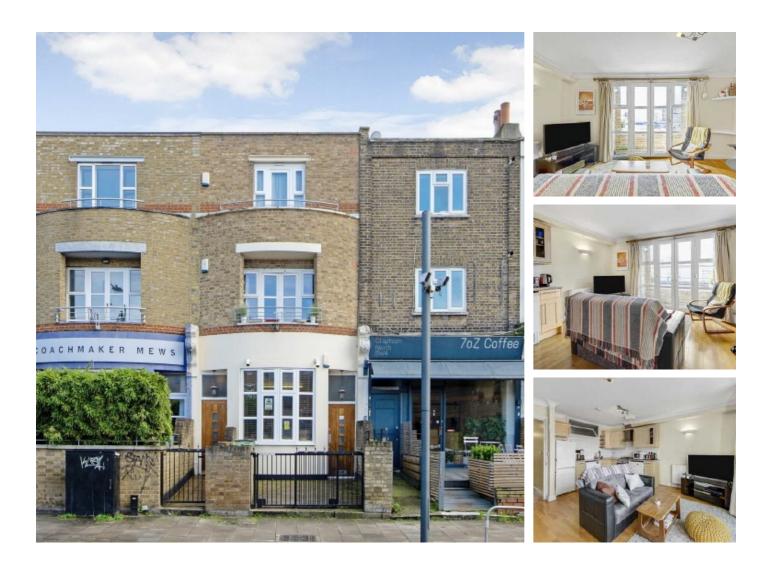

## Bedford Road, SW4 £2,200 Per calendar month

A modern first floor flat offering an open plan reception room and kitchen, a Juliet balcony and two double bedrooms. This property won't stay on the market for long. Ideal for professional sharers.

Literally opposite Clapham North underground and with the High Street on your doorstep, Bedford Road couldn't be better placed for young professional sharers.

### Features

Two Double Bedrooms Open Plan Reception Wooden Flooring Juliet Balcony First Floor Flat Neutral Interior