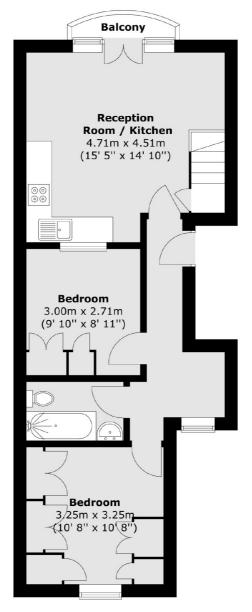

## Bedford Road, London, SW4

Total area (approx.) : 50.6 sq. m (545 sq. ft) Total balcony area (approx.) : 1.2 sq. m (13 sq. ft)

Clapham High Street 55 Clapham High Street London SW4 7TG Lettings 020 7483 6364 Energy Rating: B. We aim to make our particulars both accurate and reliable. However they are not guaranteed; nor do they form part of an offer or contract. If you require clarification on any points then please contact us, especially if you're traveling some distance to view. Please note that appliances and heating systems have not been tested and therefore no warranties can be given as to their good working order.