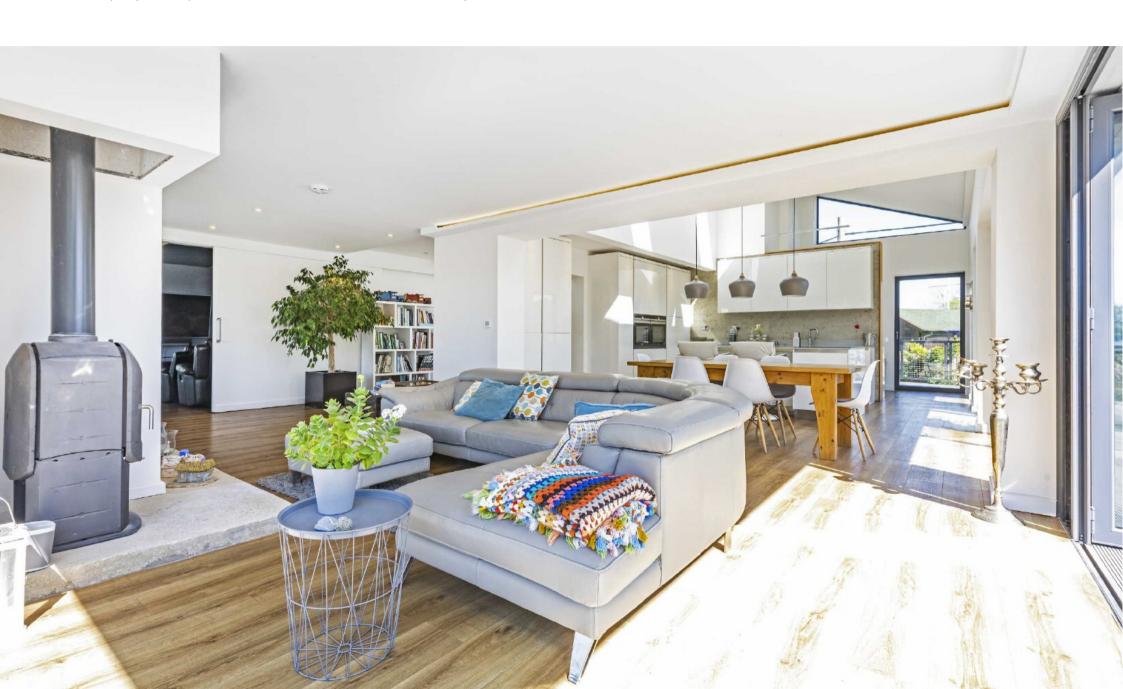

Wheatleys Eyot is a private island on the Thames at Sunbury.

There is a large open plan living space with contemporary kitchen with island, dining area and spacious reception space with wood burner and bi-fold doors, all opening onto a wrap around deck and giving natural light throughout this beautiful space. Off the living room there is a sound proofed cinema room with leather seating. Also on the ground floor are two double bedrooms, again with doors to the deck and a stylish shower room with door to external sauna. There is a wide feature staircase which leads to a fantastic master suite which has doors to a large first floor balcony offering great river views, a walk-in wardrobe and an elegant four piece en-suite with electric skylight. There is an open galleried landing which looks down to the kitchen/dining area and leads to a further double bedroom with en-suite and private balcony. Externally the house is surrounded on all sides by a stylish composite deck with balustrade with various entertaining areas to take in the river views and sauna with two storage rooms and further plant room housing a state of the art water source heat pump. Alongside the solar panels and high level insulation the house enjoys an exceptional A+ energy rating. The beautiful west facing garden runs parallel to the river with 160ft of frontage and a decked mooring for several boats.