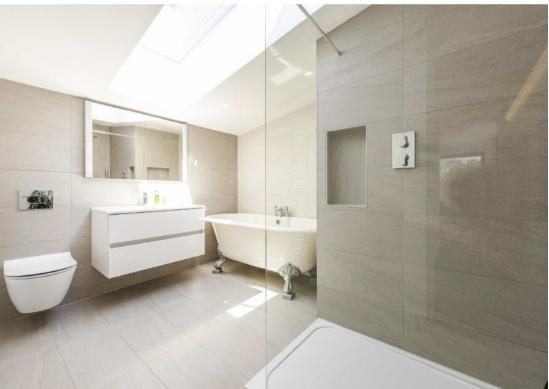

Wheatleys Eyot is a private island on the Thames at Sunbury.

There is a large open plan living space with contemporary kitchen with island, dining area and spacious reception space with wood burner and bi-fold doors, all opening onto a wrap around deck and giving natural light throughout this beautiful space. Off the living room there is a sound proofed cinema room with leather seating. Also on the ground floor are two double bedrooms, again with doors to the deck and a stylish shower room with door to external sauna. There is a wide feature staircase which leads to a fantastic master suite which has doors to a large first floor balcony offering great river views, a walk-in wardrobe and an elegant four piece en-suite with electric skylight. There is an open galleried landing which looks down to the kitchen/dining area and leads to a further double bedroom with en-suite and private balcony. Externally the house is surrounded on all sides by a stylish composite deck with balustrade with various entertaining areas to take in the river views and sauna with two storage rooms and further plant room housing a state of the art water source heat pump. Alongside the solar panels and high level insulation the house enjoys an exceptional A+ energy rating. The beautiful west facing garden runs parallel to the river with 160ft of frontage and a decked mooring for several boats.

## Features

Stunning Eco House Four Bedrooms Three Bathrooms Beautiful Interiors 160 ft River Frontage Open Plan Living