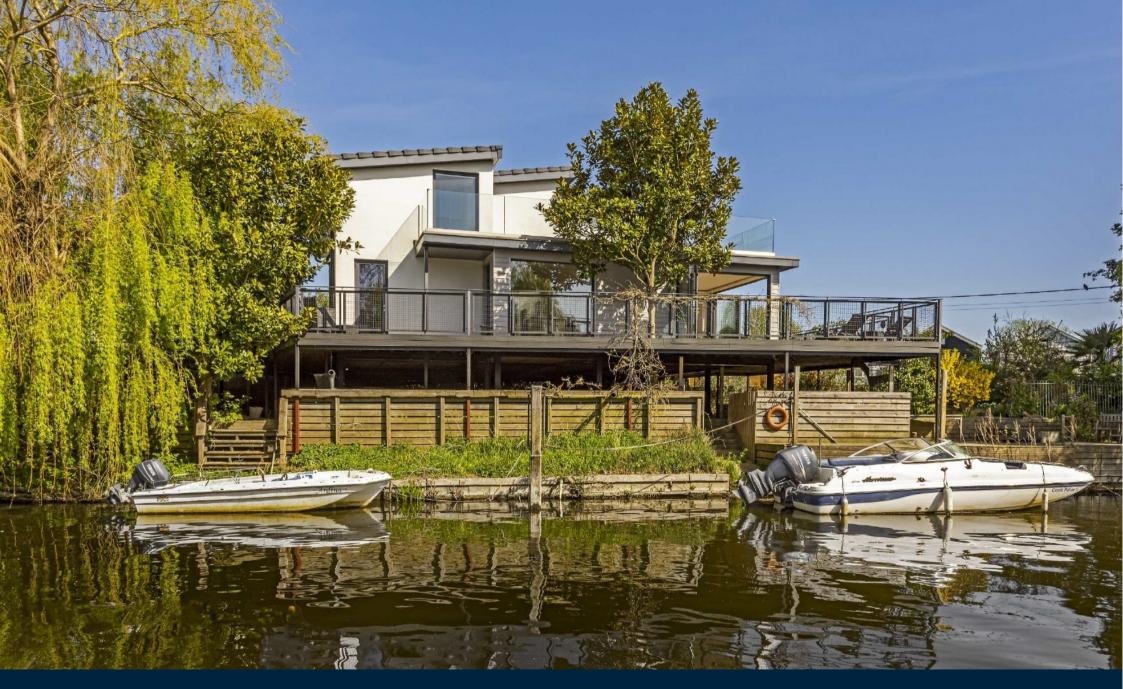

Wheatleys Eyot, TW16 £1,600,000

A stunning riverside Eco home built by an award winning architect situated in this idyllic spot on a private island in Sunbury-On-Thames. Accommodation is made up of a large entrance hall with high vaulted ceiling with sky light and W.C.

Wheatleys Eyot is a private island on the Thames at Sunbury.

There is a large open plan living space with contemporary kitchen with island, dining area and spacious reception space with wood burner and bi-fold doors, all opening onto a wrap around deck and giving natural light throughout this beautiful space. Off the living room there is a sound proofed cinema room with leather seating. Also on the ground floor are two double bedrooms, again with doors to the deck and a stylish shower room with door to external sauna. There is a wide feature staircase which leads to a fantastic master suite which has doors to a large first floor balcony offering great river views, a walk-in wardrobe and an elegant four piece en-suite with electric skylight. There is an open galleried landing which looks down to the kitchen/dining area and leads to a further double bedroom with en-suite and private balcony. Externally the house is surrounded on all sides by a stylish composite deck with balustrade with various entertaining areas to take in the river views and sauna with two storage rooms and further plant room housing a state of the art water source heat pump. Alongside the solar panels and high level insulation the house enjoys an exceptional A+ energy rating. The beautiful west facing garden runs parallel to the river with 160ft of frontage and a decked mooring for several boats.