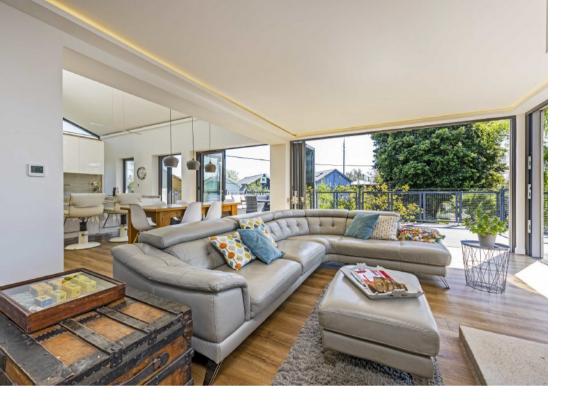

Wheatleys Eyot is a private island on the Thames at Sunbury.

There is a large open plan living space with contemporary kitchen with island, dining area and spacious reception space with wood burner and bi-fold doors, all opening onto a wrap around deck and giving natural light throughout this beautiful space. Off the living room there is a sound proofed cinema room with leather seating. Also on the ground floor are two double bedrooms, again with doors to the deck and a stylish shower room with door to external sauna. There is a wide feature staircase which leads to a fantastic master suite which has doors to a large first floor balcony offering great river views, a walk-in wardrobe and an elegant four piece en-suite with electric skylight. There is an open galleried landing which looks down to the kitchen/dining area and leads to a further double bedroom with en-suite and private balcony. Externally the house is surrounded on all sides by a stylish composite deck with balustrade with various entertaining areas to take in the river views and sauna with two storage rooms and further plant room housing a state of the art water source heat pump. Alongside the solar panels and high level insulation the house enjoys an exceptional A+ energy rating. The beautiful west facing garden runs parallel to the river with 160ft of frontage and a decked mooring for several boats.