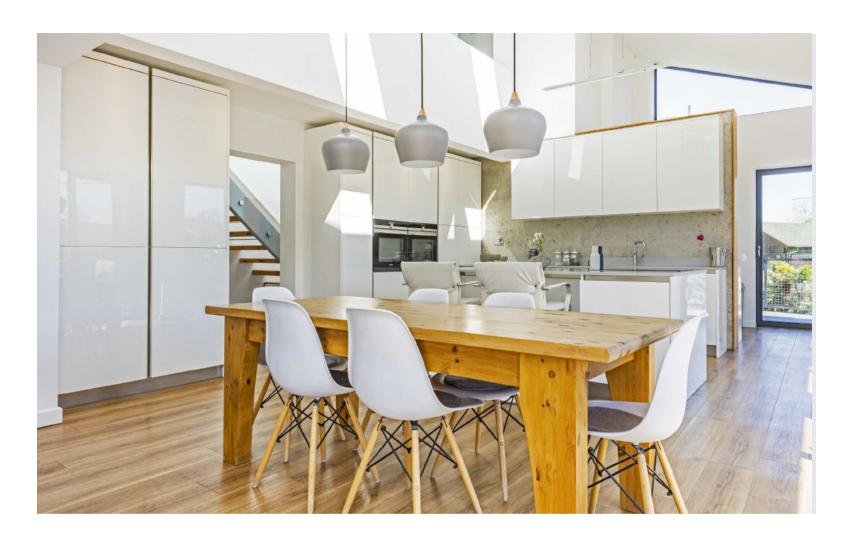

Wheatleys Eyot is a private island on the Thames at Sunbury.

There is a large open plan living space with contemporary kitchen with island, dining area and spacious reception space with wood burner and bi-fold doors, all opening onto a wrap around deck and giving natural light throughout this beautiful space. Off the living room there is a sound proofed cinema room with leather seating. Also on the ground floor are two double bedrooms, again with doors to the deck and a stylish shower room with door to external sauna. There is a wide feature staircase which leads to a fantastic master suite which has doors to a large first floor balcony offering great river views, a walk-in wardrobe and an elegant four piece en-suite with electric skylight. There is an open galleried landing which looks down to the kitchen/dining area and leads to a further double bedroom with en-suite and private balcony. Externally the house is surrounded on all sides by a stylish composite deck with balustrade with various entertaining areas to take in the river views and sauna with two storage rooms and further plant room housing a state of the art water source heat pump. Alongside the solar panels and high level insulation the house enjoys an exceptional A+ energy rating. The beautiful west facing garden runs parallel to the river with 160ft of frontage and a decked mooring for several boats.