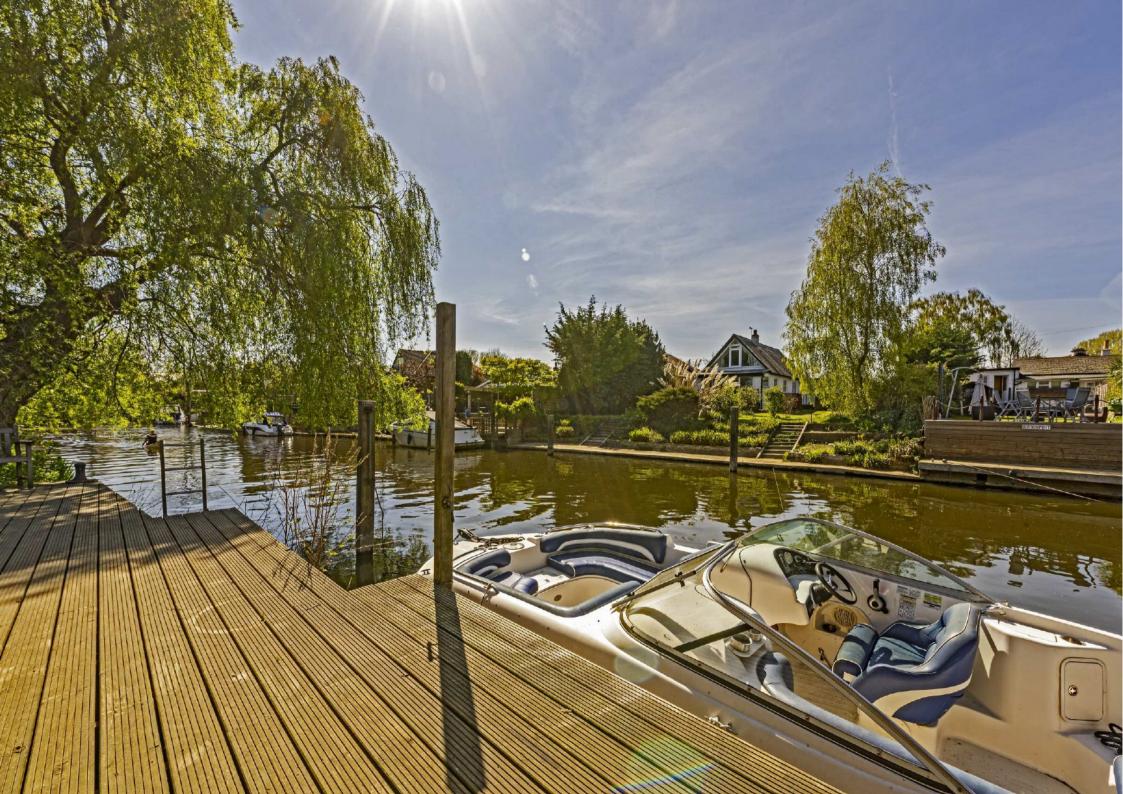

Wheatleys Eyot is a private island on the Thames at Sunbury.

There is a large open plan living space with contemporary kitchen with island, dining area and spacious reception space with wood burner and bi-fold doors, all opening onto a wrap around deck and giving natural light throughout this beautiful space. Off the living room there is a sound proofed cinema room with leather seating. Also on the ground floor are two double bedrooms, again with doors to the deck and a stylish shower room with door to external sauna. There is a wide feature staircase which leads to a fantastic master suite which has doors to a large first floor balcony offering great river views, a walk-in wardrobe and an elegant four piece en-suite with electric skylight. There is an open galleried landing which looks down to the kitchen/dining area and leads to a further double bedroom with en-suite and private balcony. Externally the house is surrounded on all sides by a stylish composite deck with balustrade with various entertaining areas to take in the river views and sauna with two storage rooms and further plant room housing a state of the art water source heat pump. Alongside the solar panels and high level insulation the house enjoys an exceptional A+ energy rating. The beautiful west facing garden runs parallel to the river with 160ft of frontage and a decked mooring for several boats.