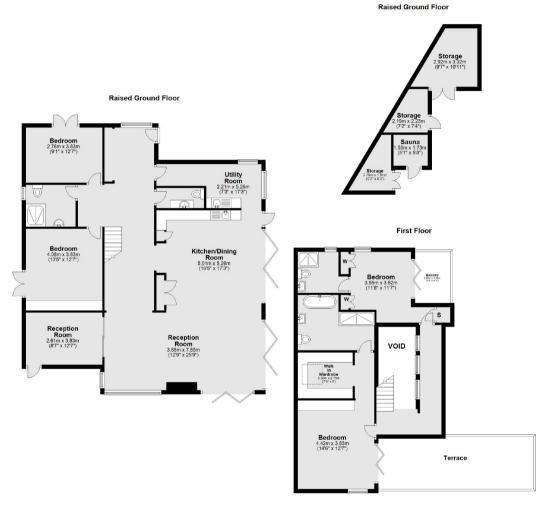

## Wheatleys Eyot, Sunbury-On-Thames, TW16

Main area: Approx. 201.7 sq. metres (2171.2 sq. feet)