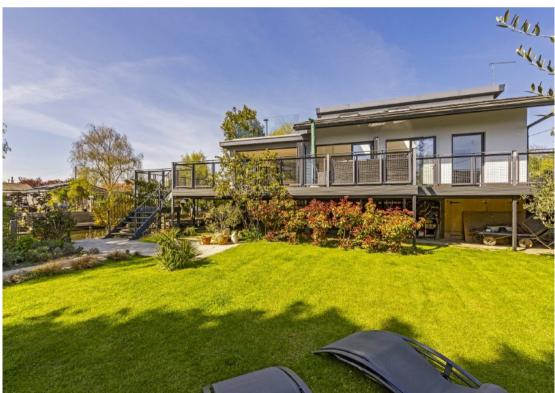

Wheatleys Eyot is a private island on the Thames at Sunbury.

There is a large open plan living space with contemporary kitchen with island, dining area and spacious reception space with wood burner and bi-fold doors, all opening onto a wrap around deck and giving natural light throughout this beautiful space. Off the living room there is a sound proofed cinema room with leather seating. Also on the ground floor are two double bedrooms, again with doors to the deck and a stylish shower room with door to external sauna. There is a wide feature staircase which leads to a fantastic master suite which has doors to a large first floor balcony offering great river views, a walk-in wardrobe and an elegant four piece en-suite with electric skylight. There is an open galleried landing which looks down to the kitchen/dining area and leads to a further double bedroom with en-suite and private balcony. Externally the house is surrounded on all sides by a stylish composite deck with balustrade with various entertaining areas to take in the river views and sauna with two storage rooms and further plant room housing a state of the art water source heat pump. Alongside the solar panels and high level insulation the house enjoys an exceptional A+ energy rating. The beautiful west facing garden runs parallel to the river with 160ft of frontage and a decked mooring for several boats.

## Features

Stunning Eco House Four Bedrooms Three Bathrooms Beautiful Interiors 160 ft River Frontage Open Plan Living