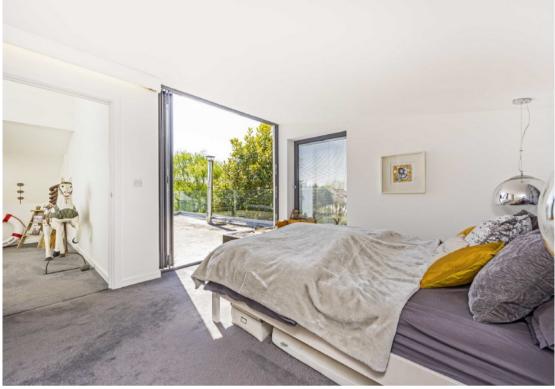

Wheatleys Eyot is a private island on the Thames at Sunbury.

There is a large open plan living space with contemporary kitchen with island, dining area and spacious reception space with wood burner and bi-fold doors, all opening onto a wrap around deck and giving natural light throughout this beautiful space. Off the living room there is a sound proofed cinema room with leather seating. Also on the ground floor are two double bedrooms, again with doors to the deck and a stylish shower room with door to external sauna. There is a wide feature staircase which leads to a fantastic master suite which has doors to a large first floor balcony offering great river views, a walk-in wardrobe and an elegant four piece en-suite with electric skylight. There is an open galleried landing which looks down to the kitchen/dining area and leads to a further double bedroom with en-suite and private balcony. Externally the house is surrounded on all sides by a stylish composite deck with balustrade with various entertaining areas to take in the river views and sauna with two storage rooms and further plant room housing a state of the art water source heat pump. Alongside the solar panels and high level insulation the house enjoys an exceptional A+ energy rating. The beautiful west facing garden runs parallel to the river with 160ft of frontage and a decked mooring for several boats.

## Features

Stunning Eco House Four Bedrooms Three Bathrooms Beautiful Interiors 160 ft River Frontage Open Plan Living