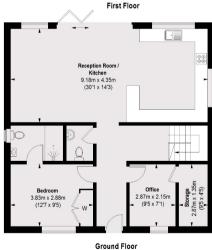

Wheatleys Eyot is an island on the Thames at Sunbury-Upon-Thames.

Accommodation is made up of a large living/dining room which leads out on to a decking area over looking the river and steps down to a beautifully landscaped garden. The ground floor also consists of a downstairs bedroom offering en suite with a further WC, study room and plenty of storage areas.

On the first floor there are three further double bedrooms. Two double bedrooms have the use of a family bathroom and a huge master bedroom offering an en-suite and walk in wardrobe. Another gem of the master bedroom are the bi-fold doors leading out to a terrace area overlooking a picturesque stretch of the River Thames. There is a huge amount of secure storage and workshop area underneath the house.

## Wheatleys Eyot, Sunbury-On-Thames, TW16

TOTAL APPROX. FLOOR AREA = 1838 SQ. FT. ( 170.78 SQ. M.) BALCONY = 77 SQ. FT. (7.2 SQ. M.)