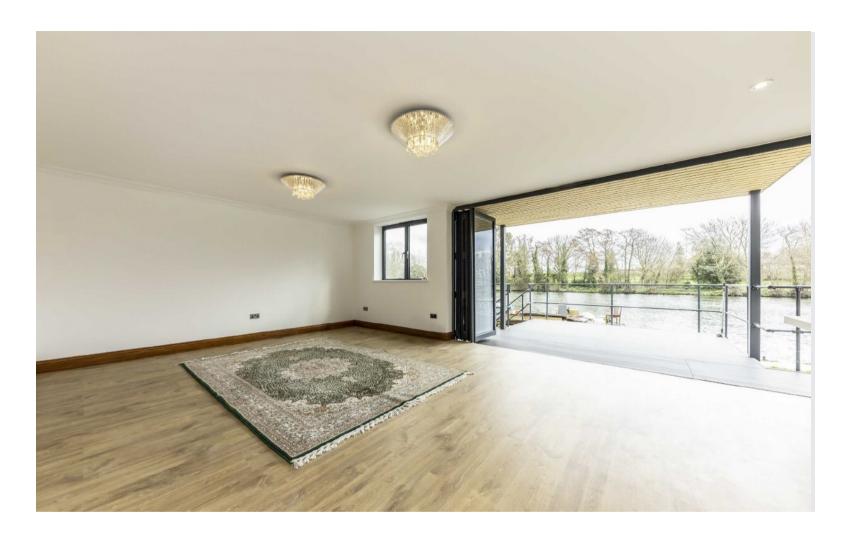

Wheatleys Eyot is an island on the Thames at Sunbury-Upon-Thames.

Accommodation is made up of a large living/dining room which leads out on to a decking area over looking the river and steps down to a beautifully landscaped garden. The ground floor also consists of a downstairs bedroom offering en suite with a further WC, study room and plenty of storage areas.