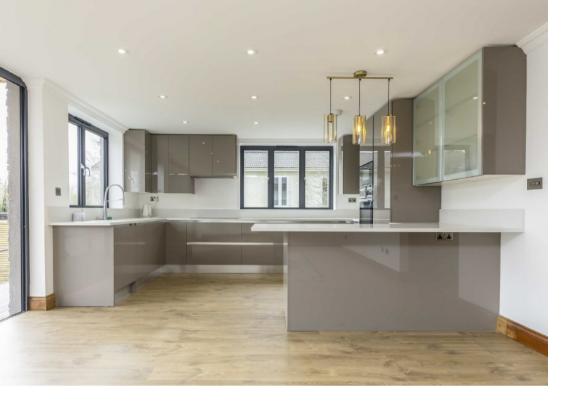

Wheatleys Eyot is an island on the Thames at Sunbury-Upon-Thames.

Accommodation is made up of a large living/dining room which leads out on to a decking area over looking the river and steps down to a beautifully landscaped garden. The ground floor also consists of a downstairs bedroom offering en suite with a further WC, study room and plenty of storage areas.