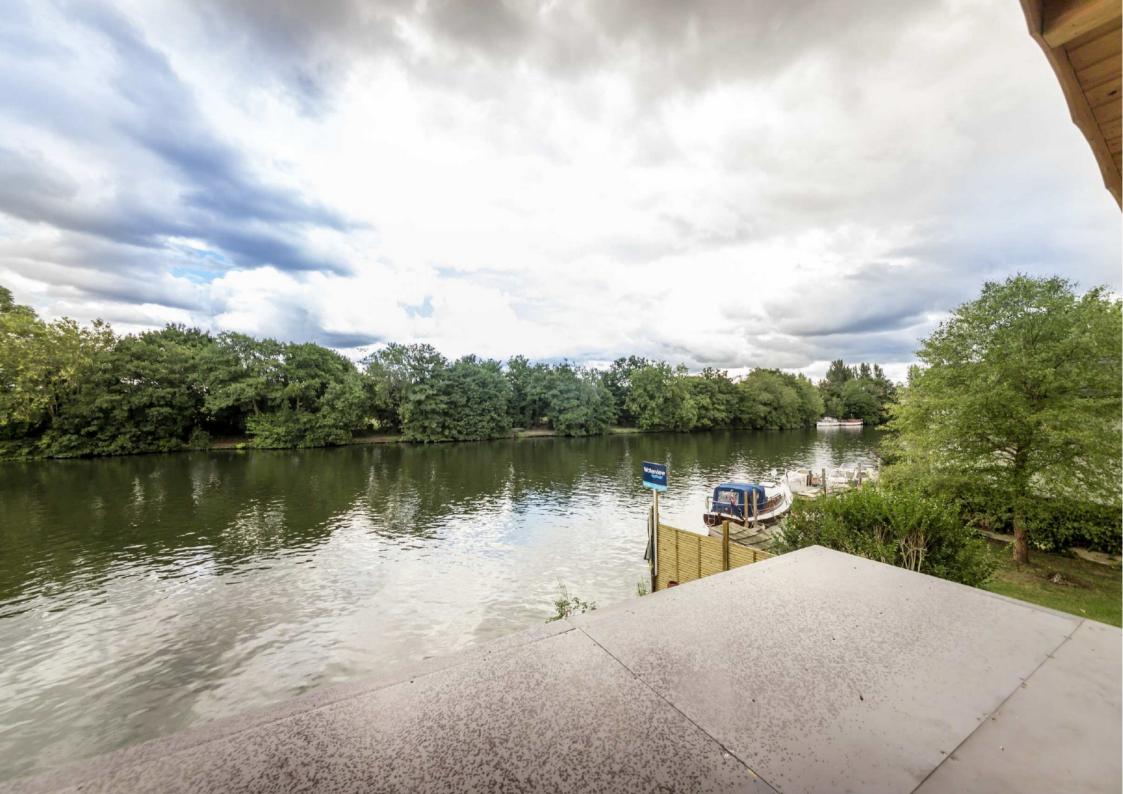

Wheatleys Eyot, TW16 £949,950

A spectacular riverside home set in this idyllic, secluded part of the Thames. The house has just been built by the current owners offering well proportioned rooms throughout and finished to the highest of standards.

Wheatleys Eyot is an island on the Thames at Sunbury-Upon-Thames.

Accommodation is made up of a large living/dining room which leads out on to a decking area over looking the river and steps down to a beautifully landscaped garden. The ground floor also consists of a downstairs bedroom offering en suite with a further WC, study room and plenty of storage areas.