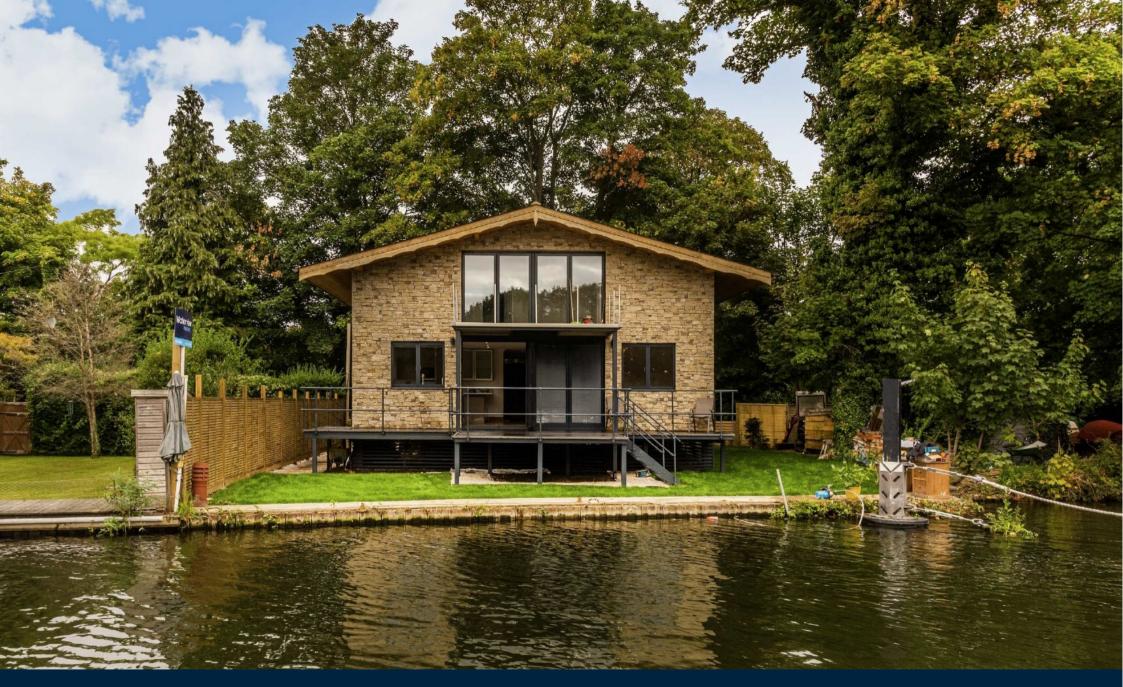

Wheatleys Eyot, TW16 £949,950

A spectacular riverside home set in this idyllic, secluded part of the Thames. The house has just been built by the current owners offering well proportioned rooms throughout and finished to the highest of standards.

Wheatleys Eyot is an island on the Thames at Sunbury-Upon-Thames.

Accommodation is made up of a large living/dining room which leads out on to a decking area over looking the river and steps down to a beautifully landscaped garden. The ground floor also consists of a downstairs bedroom offering en suite with a further WC, study room and plenty of storage areas.