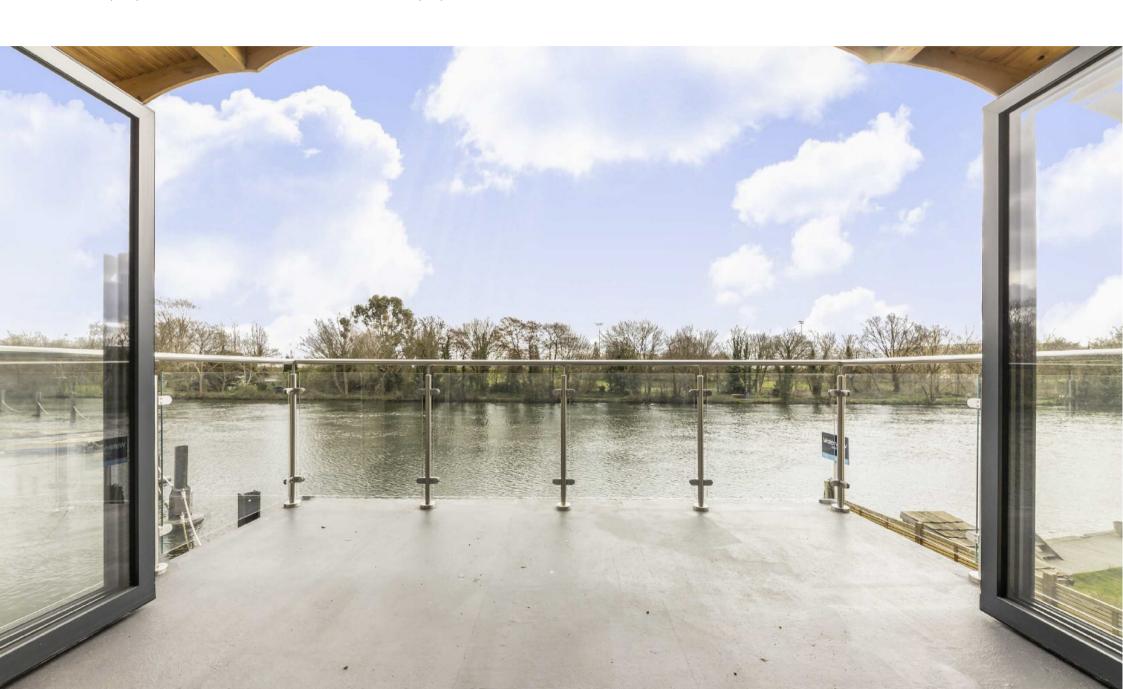

On the first floor there are three further double bedrooms. Two double bedrooms have the use of a family bathroom and a huge master bedroom offering an en-suite and walk in wardrobe. Another gem of the master bedroom are the bi-fold doors leading out to a terrace area overlooking a picturesque stretch of the River Thames. There is a huge amount of secure storage and workshop area underneath the house.