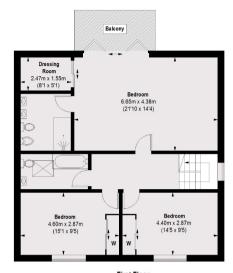

## Wheatleys Eyot, Sunbury-On-Thames, TW16

TOTAL APPROX. FLOOR AREA = 1838 SQ. FT. ( 170.78 SQ. M.) BALCONY = 77 SQ. FT. (7.2 SQ. M.)