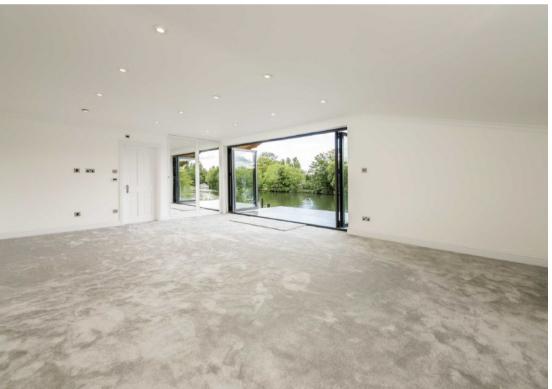

Wheatleys Eyot is an island on the Thames at Sunbury-Upon-Thames.

Accommodation is made up of a large living/dining room which leads out on to a decking area over looking the river and steps down to a beautifully landscaped garden. The ground floor also consists of a downstairs bedroom offering en suite with a further WC, study room and plenty of storage areas.

On the first floor there are three further double bedrooms. Two double bedrooms have the use of a family bathroom and a huge master bedroom offering an en-suite and walk in wardrobe. Another gem of the master bedroom are the bi-fold doors leading out to a terrace area overlooking a picturesque stretch of the River Thames. There is a huge amount of secure storage and workshop area underneath the house.