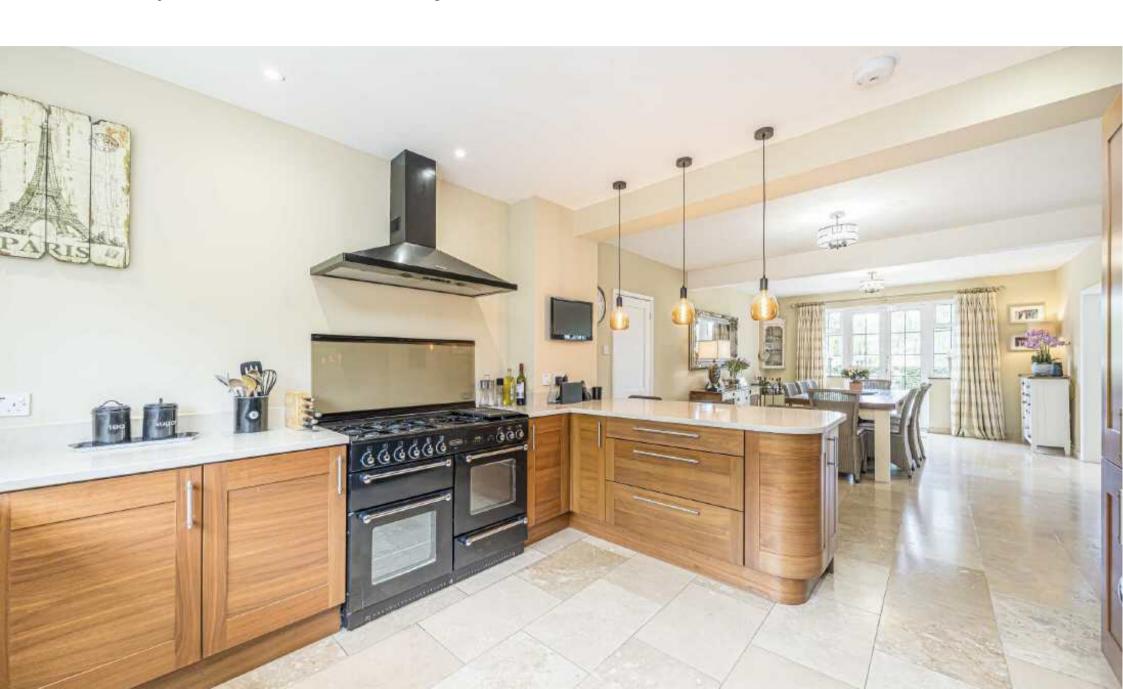

Accommodation is made up of entrance hall, with a feature turned staircase and galleried landing. There is an impressive 33' open plan kitchen and breakfast bar onto family dining area with doors to garden terrace. The further river room has bi-fold doors to garden and terrace. The third spacious reception room has solid wood flooring and feature fireplace. Also on the ground floor is a home office with doors to garden, W.C., and utility room.