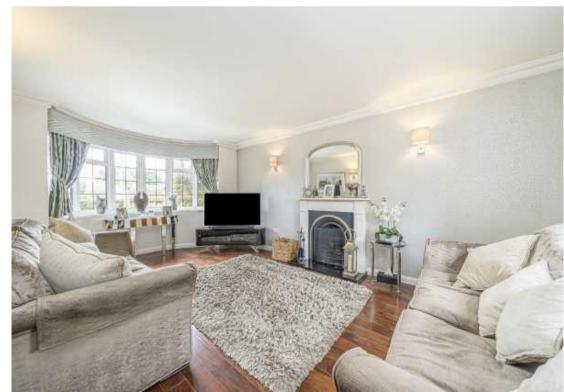

Accommodation is made up of entrance hall, with a feature turned staircase and galleried landing. There is an impressive 33' open plan kitchen and breakfast bar onto family dining area with doors to garden terrace. The further river room has bi-fold doors to garden and terrace. The third spacious reception room has solid wood flooring and feature fireplace. Also on the ground floor is a home office with doors to garden, W.C., and utility room.