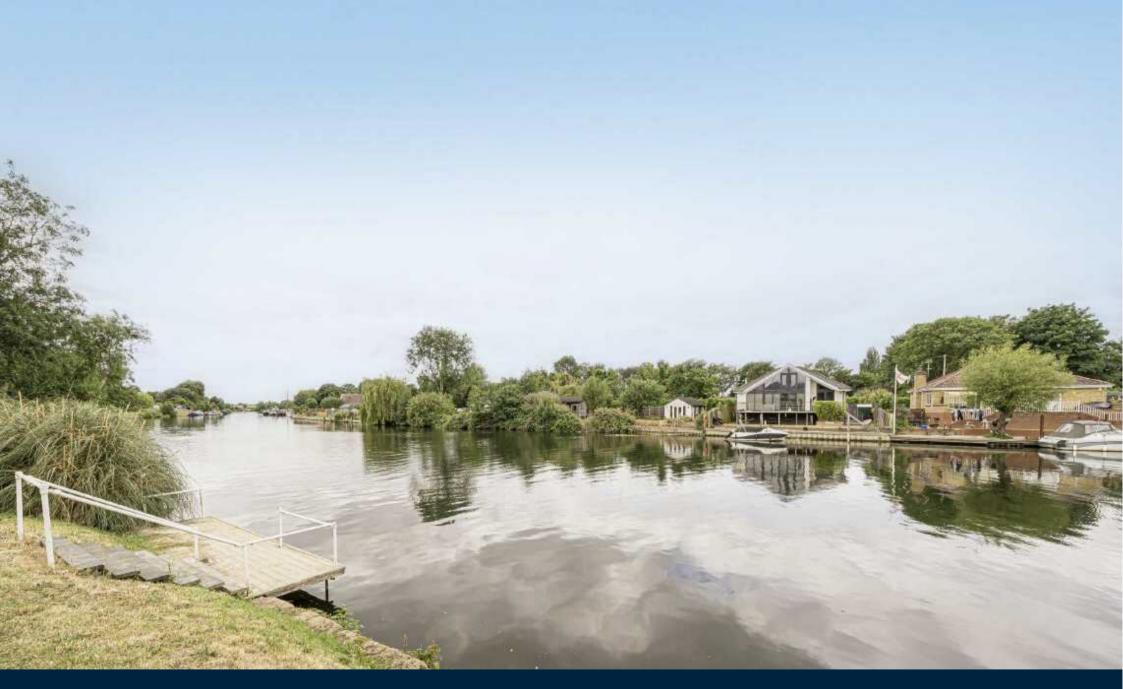

A beautiful, four double bedroom riverside home set overlooking The Thames with stylish interiors, manicured gardens and 55ft mooring.

Thames Side runs parallel to The Thames between Laleham Village and Staines.

On the first floor the large principal suite overlooks the river and has a high quality en-suite and dressing area. There are three further double bedrooms, one with access to a large river facing balcony and a family bathroom. To the front of the house the paved driveway has parking for several cars and a large garage with through access to garden and a car port for three cars. To the rear, the pretty south west facing garden has an entertaining terrace and barbeque area, an enclosed hot tub and lawned garden with gate to riverside towpath and a 55ft Riperian mooring.