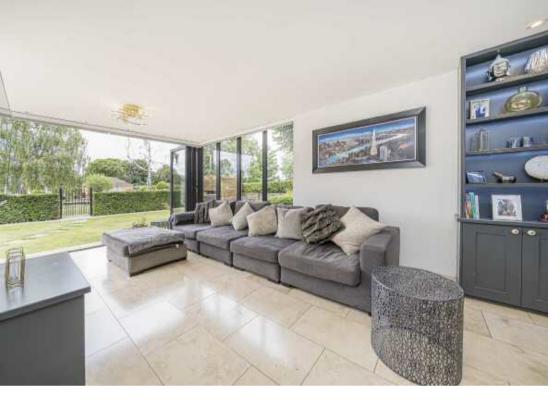

Accommodation is made up of entrance hall, with a feature turned staircase and galleried landing. There is an impressive 33' open plan kitchen and breakfast bar onto family dining area with doors to garden terrace. The further river room has bi-fold doors to garden and terrace. The third spacious reception room has solid wood flooring and feature fireplace. Also on the ground floor is a home office with doors to garden, W.C., and utility room.