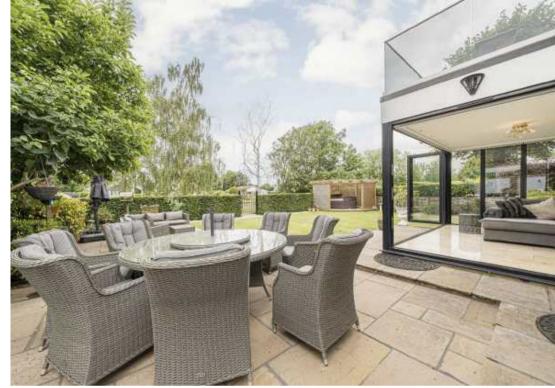

On the first floor the large principal suite overlooks the river and has a high quality en-suite and dressing area. There are three further double bedrooms, one with access to a large river facing balcony and a family bathroom. To the front of the house the paved driveway has parking for several cars and a large garage with through access to garden and a car port for three cars. To the rear, the pretty south west facing garden has an entertaining terrace and barbeque area, an enclosed hot tub and lawned garden with gate to riverside towpath and a 55ft Riperian mooring.