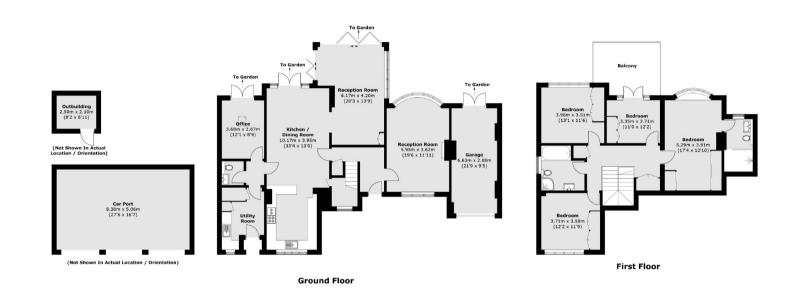

Accommodation is made up of entrance hall, with a feature turned staircase and galleried landing. There is an impressive 33' open plan kitchen and breakfast bar onto family dining area with doors to garden terrace. The further river room has bi-fold doors to garden and terrace. The third spacious reception room has solid wood flooring and feature fireplace. Also on the ground floor is a home office with doors to garden, W.C., and utility room.

On the first floor the large principal suite overlooks the river and has a high quality en-suite and dressing area. There are three further double bedrooms, one with access to a large river facing balcony and a family bathroom. To the front of the house the paved driveway has parking for several cars and a large garage with through access to garden and a car port for three cars. To the rear, the pretty south west facing garden has an entertaining terrace and barbeque area, an enclosed hot tub and lawned garden with gate to riverside towpath and a 55ft Riperian mooring.

## Staines Road, Staines-upon-Thames, TW18

Total area (approx.): 213.0 sq. m (2,292.7 sq. ft)
Outbuildings: 67.0 sq. m (721.2 sq. ft)
(Including Garage & Car Port)