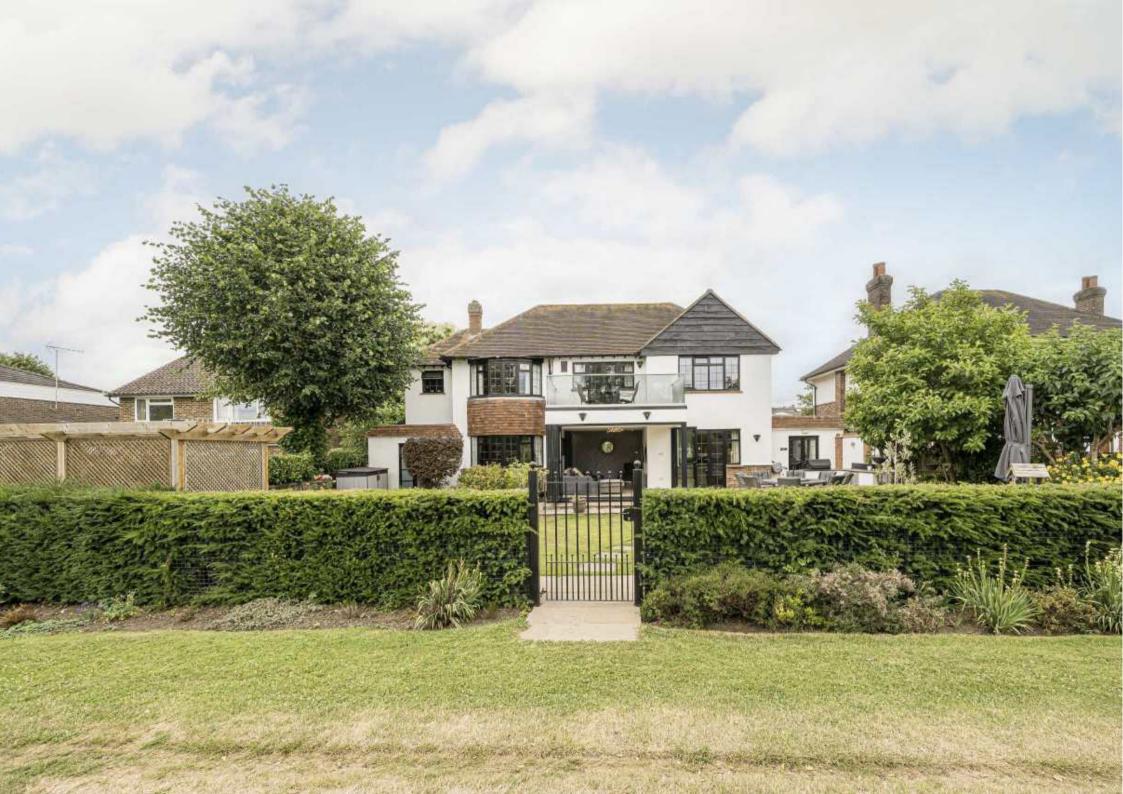

A beautiful, four double bedroom riverside home set overlooking The Thames with stylish interiors, manicured gardens and 55ft mooring.

Thames Side runs parallel to The Thames between Laleham Village and Staines.

Accommodation is made up of entrance hall, with a feature turned staircase and galleried landing. There is an impressive 33' open plan kitchen and breakfast bar onto family dining area with doors to garden terrace. The further river room has bi-fold doors to garden and terrace. The third spacious reception room has solid wood flooring and feature fireplace. Also on the ground floor is a home office with doors to garden, W.C., and utility room.

On the first floor the large principal suite overlooks the river and has a high quality en-suite and dressing area. There are three further double bedrooms, one with access to a large river facing balcony and a family bathroom. To the front of the house the paved driveway has parking for several cars and a large garage with through access to garden and a car port for three cars. To the rear, the pretty south west facing garden has an entertaining terrace and barbeque area, an enclosed hot tub and lawned garden with gate to riverside towpath and a 55ft Riperian mooring.