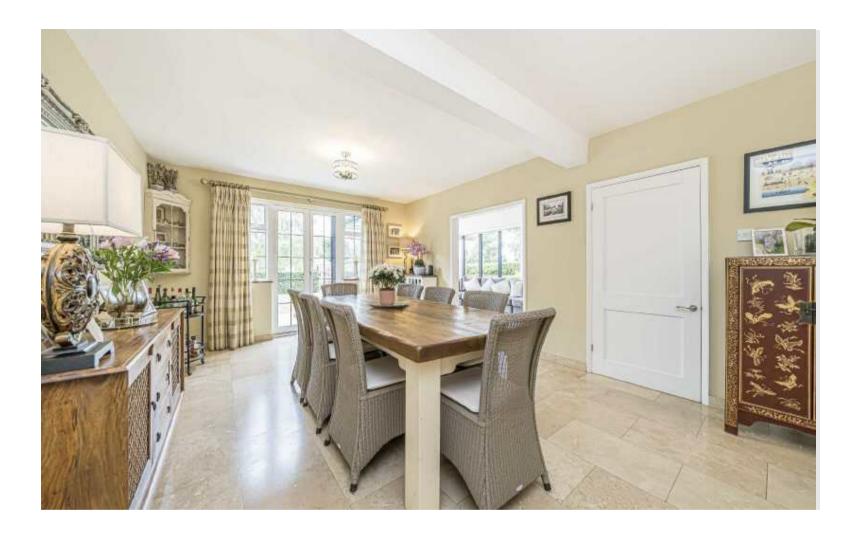

Accommodation is made up of entrance hall, with a feature turned staircase and galleried landing. There is an impressive 33' open plan kitchen and breakfast bar onto family dining area with doors to garden terrace. The further river room has bi-fold doors to garden and terrace. The third spacious reception room has solid wood flooring and feature fireplace. Also on the ground floor is a home office with doors to garden, W.C., and utility room.