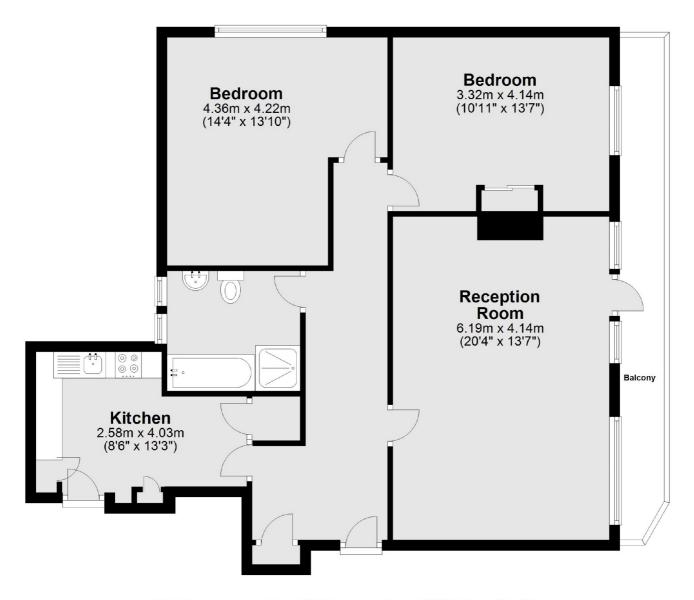

## Portsmouth Road, Surbiton, KT6

### **First Floor**

Total area: approx. 87.3 sq. metres (939.7 sq. feet)