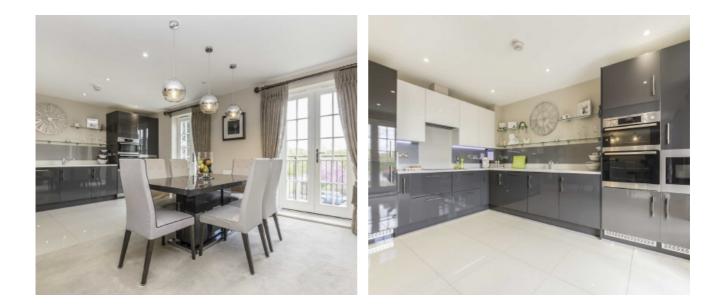

There is a stylish kitchen, open plan onto dining area and living room with three sets of french doors onto a private river facing balcony. The principal bedroom has full height built-in wardrobes and beautiful en-suite, there is a second double bedroom and family bathroom.