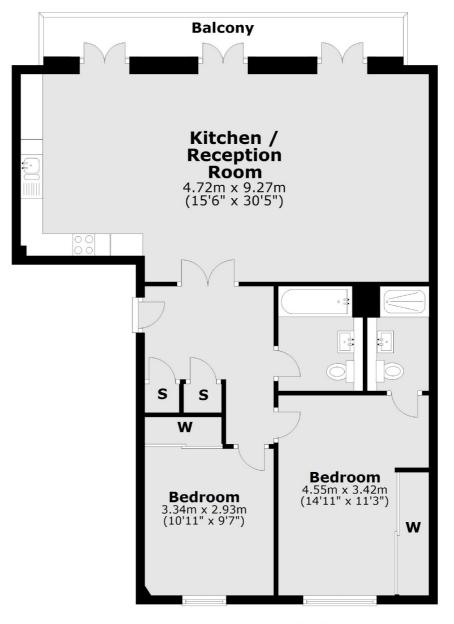

## Lendy Place, Sunbury-On-Thames, TW16

**First Floor** 

Total area: approx. 88.7 sq. metres (955.1 sq. feet)

Contact

To arrange a viewing call our office on the number below or visit our website.

Energy Rating: B. We aim to make our particulars both accurate and reliable. However they are not guaranteed; nor do they form part of an offer or contract. If you require clarification on any points then please contact us, especially if you're traveling some distance to view. Please note that appliances and heating systems have not been tested and therefore no warranties can be given as to their good working order.