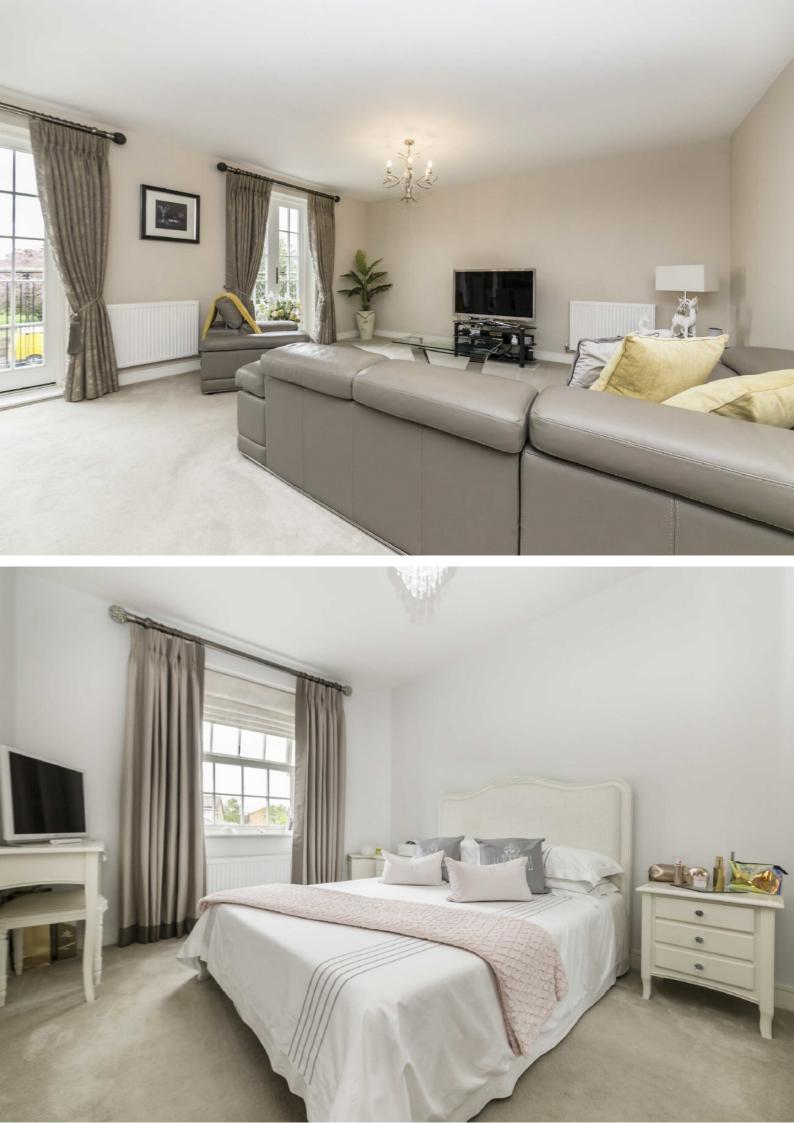

There is a stylish kitchen, open plan onto dining area and living room with three sets of french doors onto a private river facing balcony. The principal bedroom has full height built-in wardrobes and beautiful en-suite, there is a second double bedroom and family bathroom.