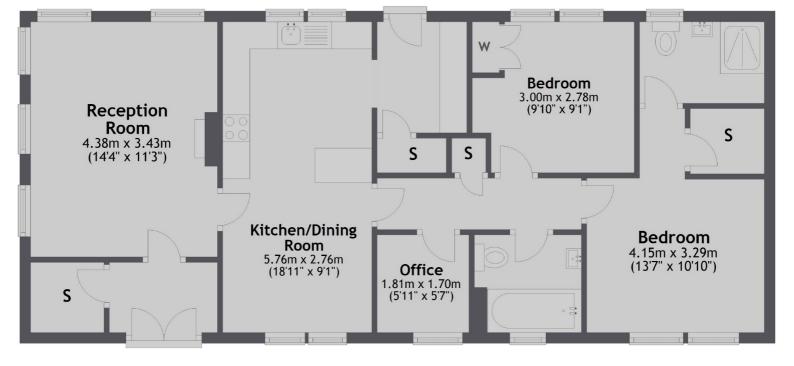

## Chertsey Lane, Staines-Upon-Thames, TW18

**Ground Floor** 

Total area: approx. 78.2 sq. metres (841.2 sq. feet)

Contact

To arrange a viewing call our office on the number below or visit our website.

Energy Rating: . We aim to make our particulars both accurate and reliable. However they are not guaranteed; nor do they form part of an offer or contract. If you require clarification on any points then please contact us, especially if you're traveling some distance to view. Please note that applicances and heating systems have not been tested and therefore no warranties can be given as to their good working order.