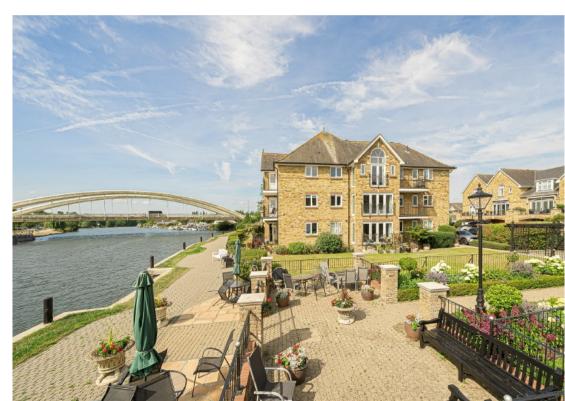

Swan Walk, TW17 £515,000

A beautifully presented, two bedroom ground floor apartment with a private balcony and wonderful far reaching views of the river set within this exclusive gated development.

Swan Walk is an exclusive gated development on the river at Walton-upon-Thames, within easy reach of a range of shops and restaurants.

Accommodation is made up of entrance hall leading to a bright and spacious double reception room with space for dining and doors to a private balcony overlooking the beautiful communal gardens and river. There is a styish integrated kitchen open plan to the living area. The large principal bedroom has double aspect with fitted plantation shutters, a range of built in storage units and ensuite shower room. There is a second bedroom, currently used as a study, with an integrated pull down single bed and a further family bathroom. The private balcony has space for a table and chairs and overlooks the pretty gardens on this picturesque stretch of the river. There is also a resident's parking space.