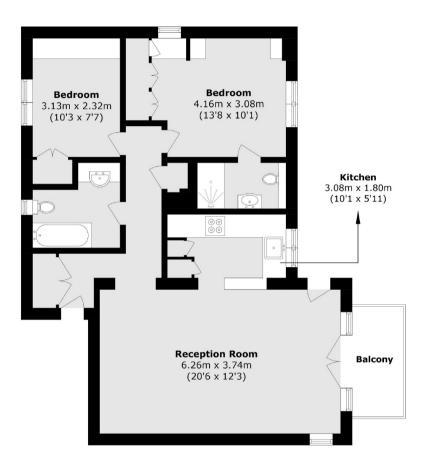

## Swan Walk, Shepperton, TW17

Total area (approx.): 67.1 sq. m (722.2 sq. ft) Balcony area (approx.): 3.8 sq. m (40.9 sq. ft)