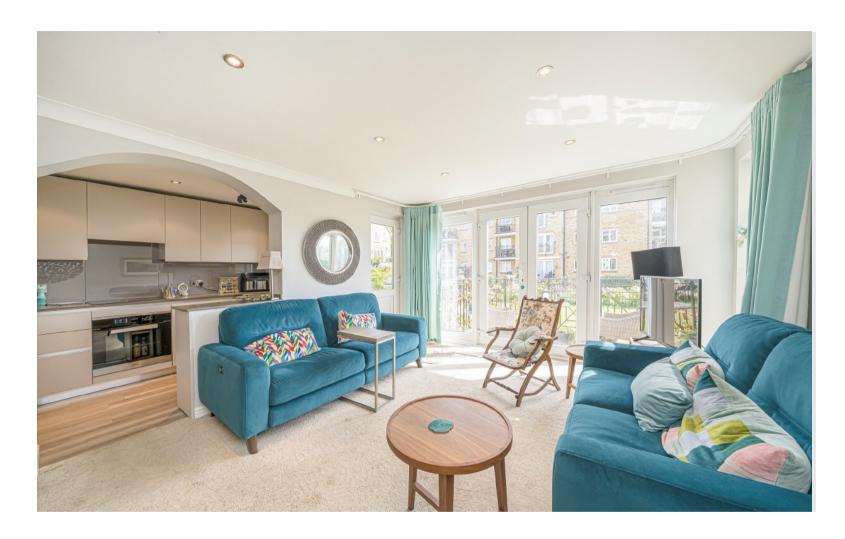

Accommodation is made up of entrance hall leading to a bright and spacious double reception room with space for dining and doors to a private balcony overlooking the beautiful communal gardens and river. There is a styish integrated kitchen open plan to the living area. The large principal bedroom has double aspect with fitted plantation shutters, a range of built in storage units and ensuite shower room. There is a second bedroom, currently used as a study, with an integrated pull down single bed and a further family bathroom. The private balcony has space for a table and chairs and overlooks the pretty gardens on this picturesque stretch of the river. There is also a resident's parking space.