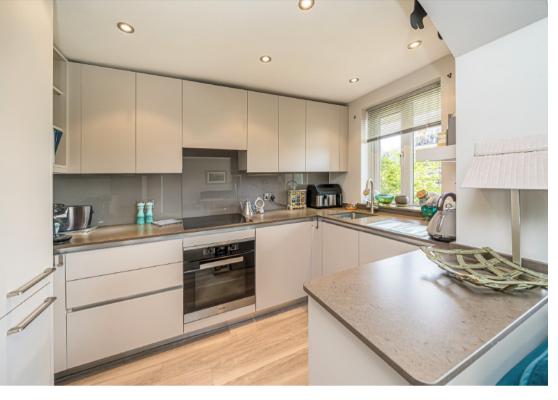

Accommodation is made up of entrance hall leading to a bright and spacious double reception room with space for dining and doors to a private balcony overlooking the beautiful communal gardens and river. There is a styish integrated kitchen open plan to the living area. The large principal bedroom has double aspect with fitted plantation shutters, a range of built in storage units and ensuite shower room. There is a second bedroom, currently used as a study, with an integrated pull down single bed and a further family bathroom. The private balcony has space for a table and chairs and overlooks the pretty gardens on this picturesque stretch of the river. There is also a resident's parking space.