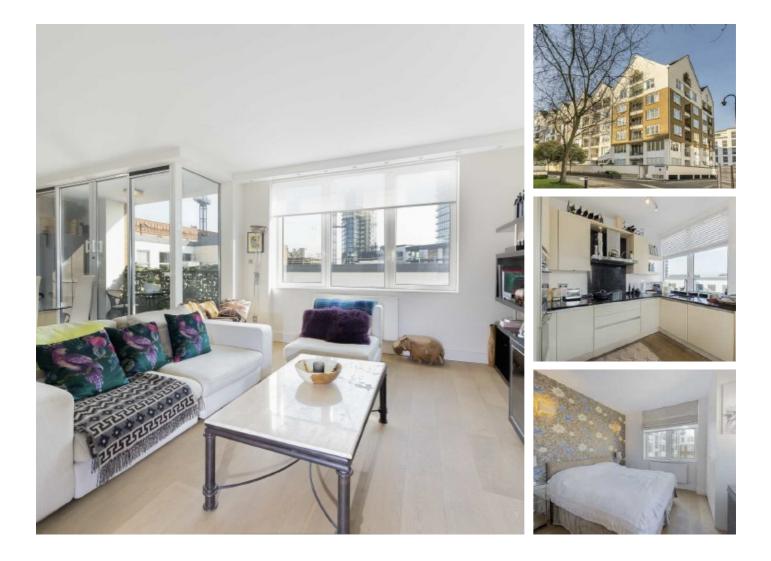

## **The Quadrangle, SW10** £807 Per week

A stunning two bedroom, two bathroom fourth floor apartment with a private balcony and a fabulous open plan sitting room/kitchen/dining room. One secure underground car park space.

The Quadrangle is conveniently situated for Imperial Wharf overground station which has links to the underground at West Brompton (District Line). Supermarket megastore is within easy reach.

## Features

Two Double Bedrooms Two Bathrooms Open Plan Kitchen Private Balcony Porter Underground Parking space