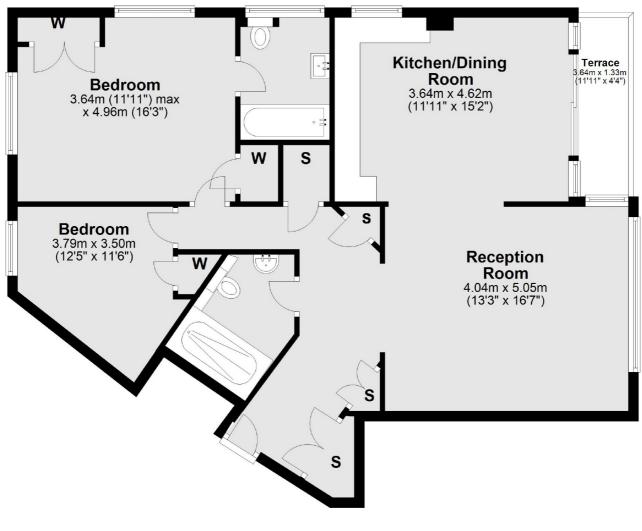

## The Quadrangle, London, SW10

**Fourth Floor** 

Total area: approx. 87.1 sq. metres (937.3 sq. feet)

Chelsea Harbour 5 Design Centre East London SW10 OXF

020 7590 9514

Energy Rating: C. We aim to make our particulars both accurate and reliable. However they are not guaranteed; nor do they form part of an offer or contract. If you require clarification on any points then please contact us, especially if you're traveling some distance to view. Please note that appliances and heating systems have not been tested and therefore no warranties can be given as to their good working order.