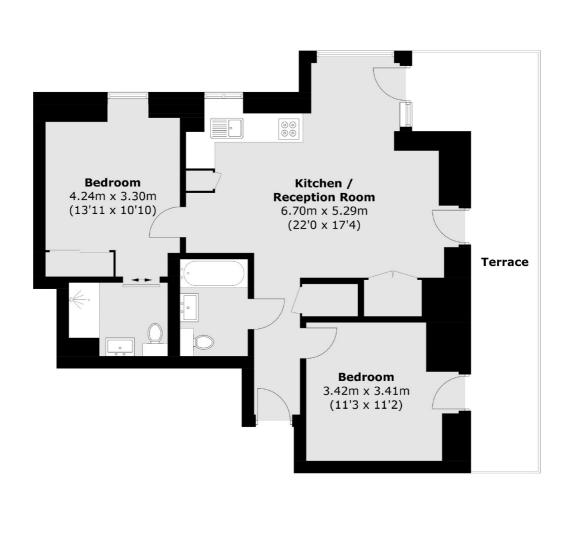

## **Sixth Floor**

Total area (approx.): 69.5 sq. m (748.1 sq. ft) Terrace: 19.8 sq. m (213.1 sq. ft)

Chelsea Harbour 5 Design Centre East London SW10 OXF

020 7590 9515

Energy Rating: B. We aim to make our particulars both accurate and reliable. However they are not guaranteed; nor do they form part of an offer or contract. If you require clarification on any points then please contact us, especially if you're traveling some distance to view. Please note that appliances and heating systems have not been tested and therefore no warranties can be given as to their good working order.