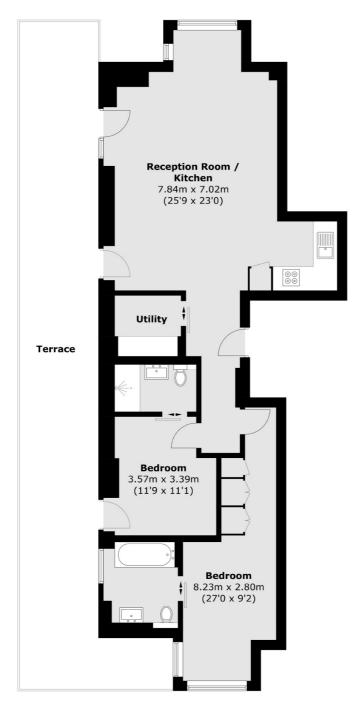

### **Eighteenth Floor**

Total area (approx.): 89.3 sq. m (961.2 sq. ft) Terrace: 51.1 sq. m (550.0 sq. ft)

Chelsea Harbour

London

SW10 OXF

5 Design Centre East