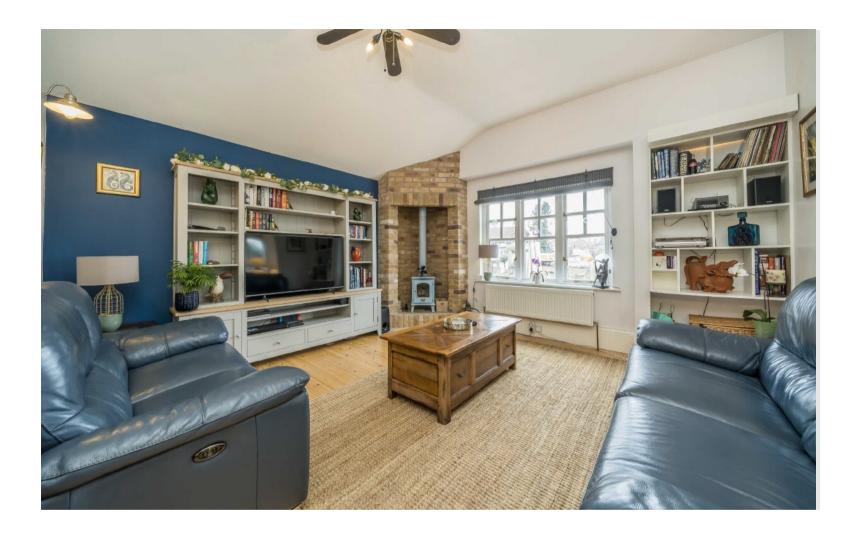

Accommodation is made up of a bright and spacious open plan living area overlooking the river with reception area, dining space and kitchen with central island.

The principal double bedroom has built in wardrobes and an en-suite shower room, there are two further bedrooms and a family bathroom. Within the garden there is an annexe with a double bedroom, study and en-suite shower room.