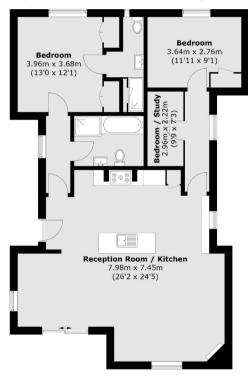

Accommodation is made up of a bright and spacious open plan living area overlooking the river with reception area, dining space and kitchen with central island.

The principal double bedroom has built in wardrobes and an en-suite shower room, there are two further bedrooms and a family bathroom. Within the garden there is an annexe with a double bedroom, study and en-suite shower room.

## **Ground Floor**

Total area (approx.): 95.1 sq. m (1,023.6 sq. ft) Studio : 23.2 sq. m (249.7 sq. ft)