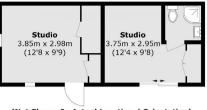

## **Ground Floor**

Total area (approx.): 95.1 sq. m (1,023.6 sq. ft) Studio : 23.2 sq. m (249.7 sq. ft)