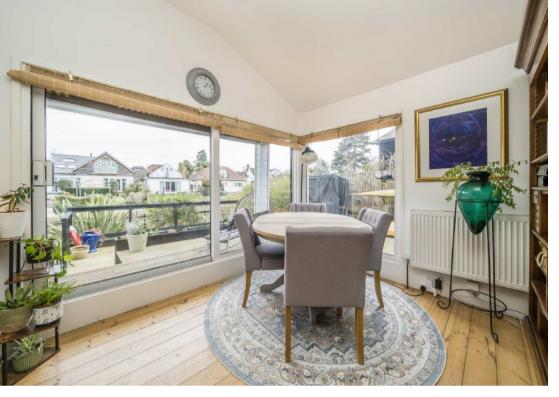

Accommodation is made up of a bright and spacious open plan living area overlooking the river with reception area, dining space and kitchen with central island.

The principal double bedroom has built in wardrobes and an en-suite shower room, there are two further bedrooms and a family bathroom. Within the garden there is an annexe with a double bedroom, study and en-suite shower room.