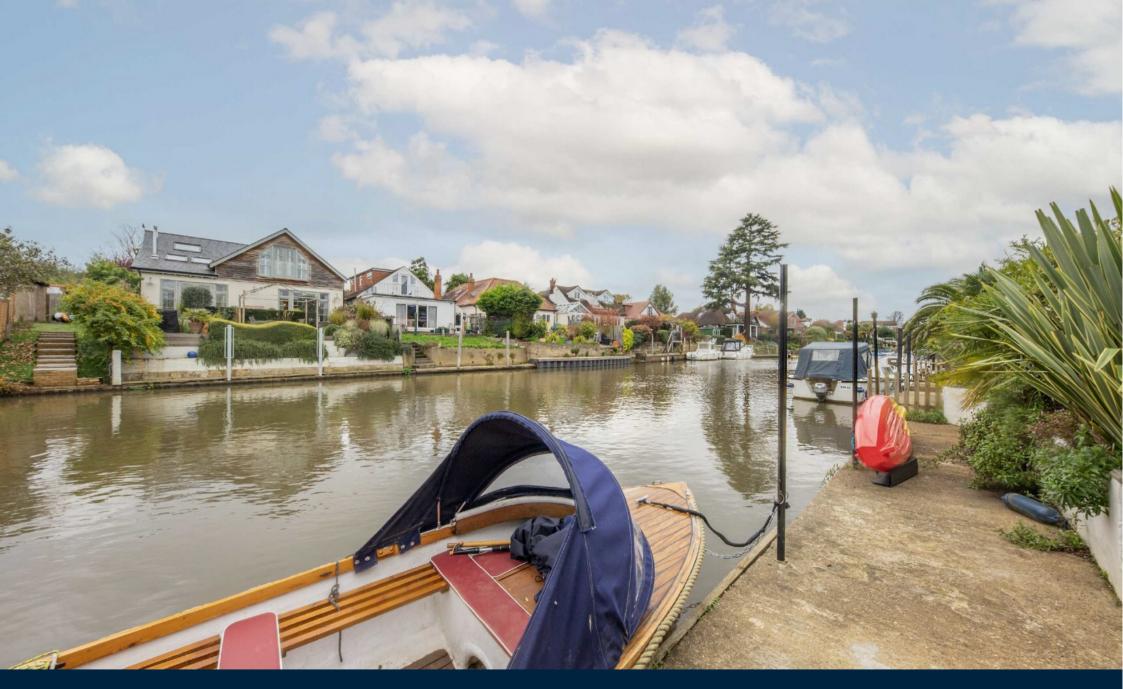

The Island, KT7 £935,000

A charming three bedroom timber built home overlooking The Thames on this sought after private island in Thames Ditton.

Thames Ditton Island is a private island accessed by a foot bridge on The Thames within a short walk of the village.

To the riverside there is a south west facing, decked garden with 50ft private mooring.

## Features

Detached House Three Bedrooms Separate Annex 50ft Mooring South West Facing Private Island