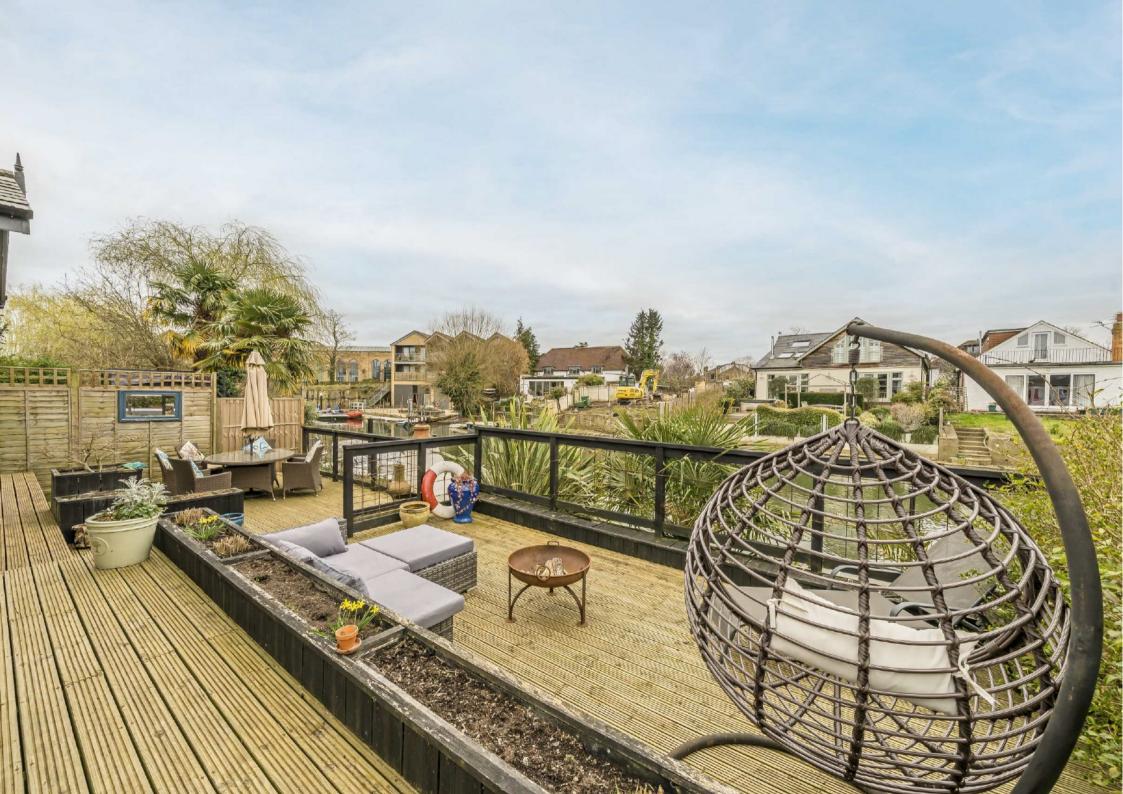

To the riverside there is a south west facing, decked garden with 50ft private mooring.

## Features

Detached House Three Bedrooms Separate Annex 50ft Mooring South West Facing Private Island