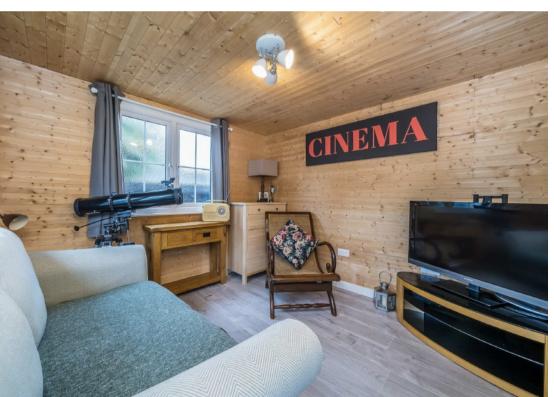

Accommodation is made up of a bright and spacious open plan living area overlooking the river with reception area, dining space and kitchen with central island.

The principal double bedroom has built in wardrobes and an en-suite shower room, there are two further bedrooms and a family bathroom. Within the garden there is an annexe with a double bedroom, study and en-suite shower room.