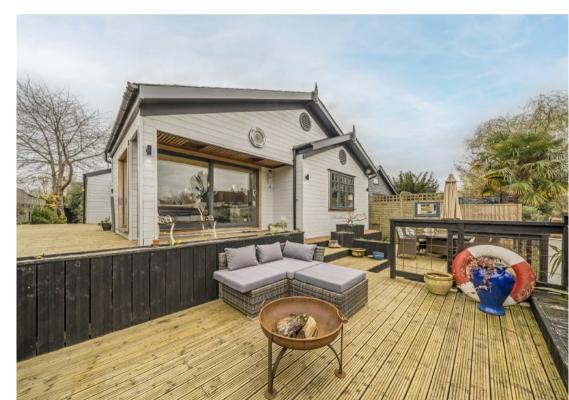

To the riverside there is a south west facing, decked garden with 50ft private mooring.

## Features

Detached House Three Bedrooms Separate Annex 50ft Mooring South West Facing Private Island