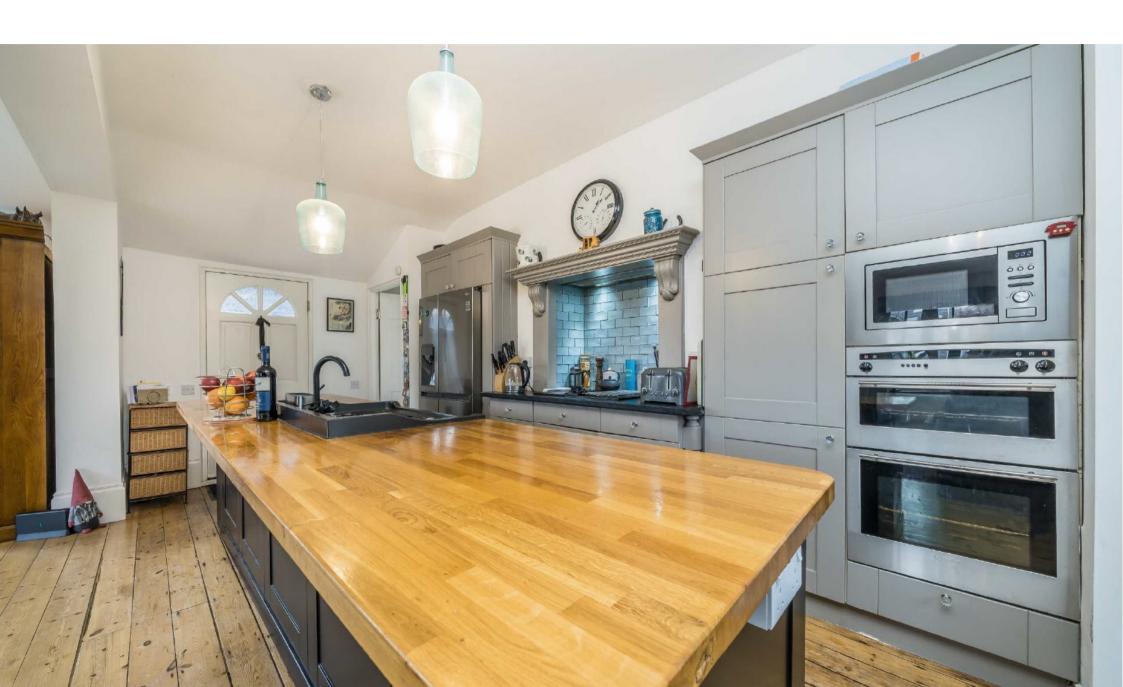

Accommodation is made up of a bright and spacious open plan living area overlooking the river with reception area, dining space and kitchen with central island.

The principal double bedroom has built in wardrobes and an en-suite shower room, there are two further bedrooms and a family bathroom. Within the garden there is an annexe with a double bedroom, study and en-suite shower room.