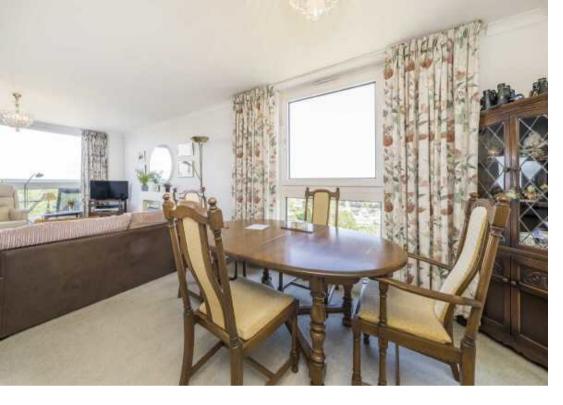

Accommodation is made up of entrance hall leading to a bright and spacious L-shaped double aspect reception room with dining area, impressive panoramic views and a west facing balcony. There is an integrated kitchen with larder.