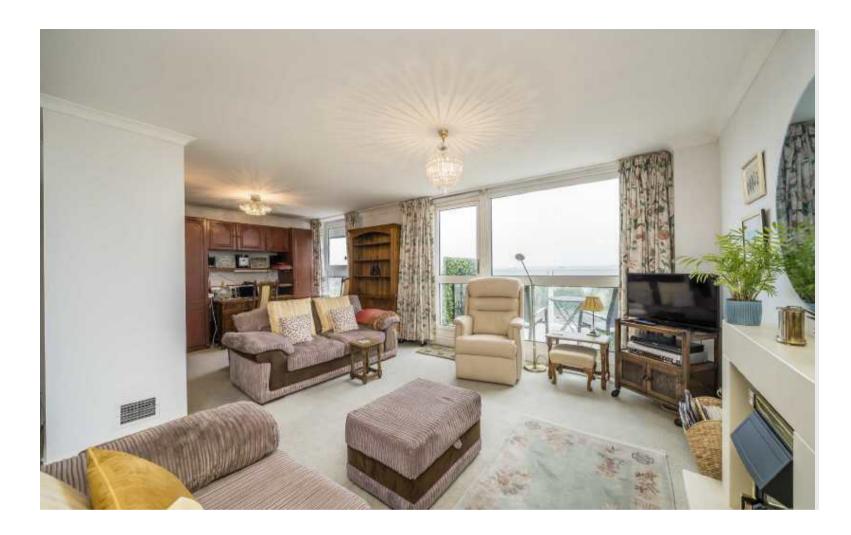

Accommodation is made up of entrance hall leading to a bright and spacious L-shaped double aspect reception room with dining area, impressive panoramic views and a west facing balcony. There is an integrated kitchen with larder.