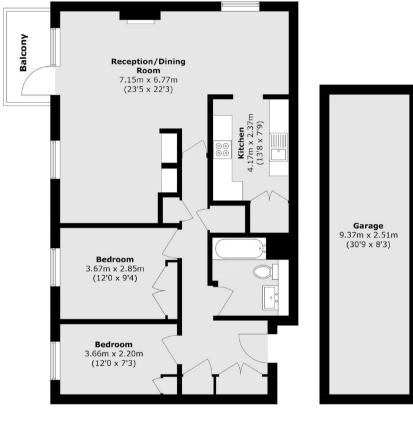

Accommodation is made up of entrance hall leading to a bright and spacious L-shaped double aspect reception room with dining area, impressive panoramic views and a west facing balcony. There is an integrated kitchen with larder.

There are two double bedrooms both benefitting from the far reaching views and a family bathroom.

The apartment is in a lift serviced block with secure phone entry. There are pretty, well maintained resident's gardens and direct access onto Hurst Park and the river towpath. A private integral double length garage is included within a secure gated area which also contains additional parking for visitors

## Victoria Avenue, West Molesey, KT8

**Tenth Floor** 

Garage

Total area (approx.): 83.9 sq. m (903.0 sq. ft) Garage area (approx.): 23.5 sq. m (252.9 sq. ft) Balcony area (approx.): 3.9 sq. m (41.9 sq. ft)