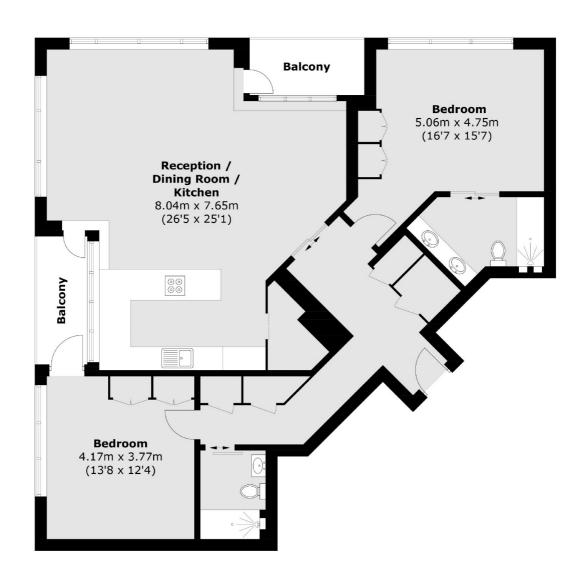

## The Quadrangle, SW10

£900 Per week

A stunning two bedroom, two bathroom apartment with two balconies and a fabulous open plan sitting room/kitchen/dining room. One secure underground parking space is included.

#### **Features**

Two Double Bedrooms
Two Bathrooms
Open Plan Kitchen
Private Balcony
Porter
Underground Parking Space

#### **Third Floor**

Total area (approx.): 116.3 sq. m (1,251.8 sq. ft) Balcony (approx.): 8.4 sq. m (90.4 sq. ft)

Chelsea Harbour

London

SW10 OXF

5 Design Centre East