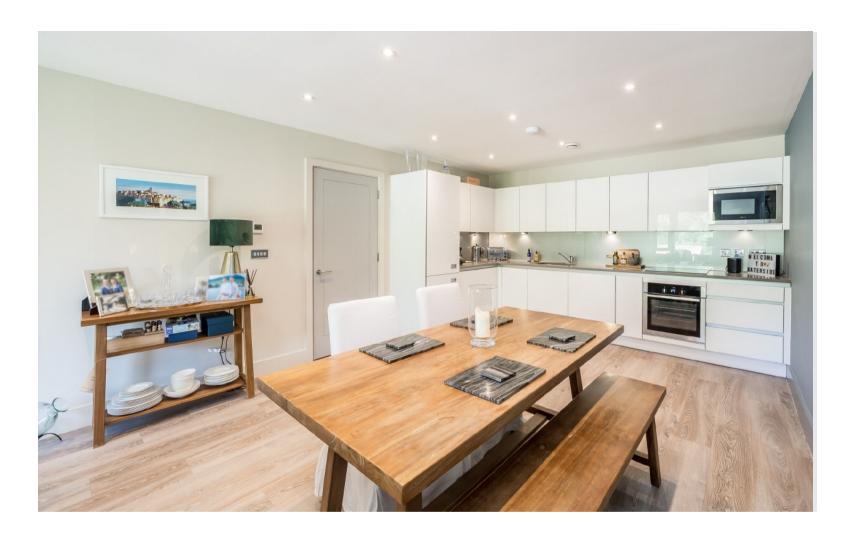

The property is located within a mile of Richmond and can be reached along the rivers tow path. The property is within a mile of the A316, with routes to central London, and St Margarets Station.

Located on the first floor of this prestigious purpose-built modern apartment is this incredibly spacious two bedroom apartment. Having been newly built this apartment offers high specification and modern living and is over 920 sq.ft. Both double bedrooms are a good size. The master bedroom has an en suite shower room and the second bedroom has direct access to the private balcony. There is ample storage throughout the flat and there is even a separate storage cupboard in the property currently being used as a utility room. The living room and kitchen are open-plan and there is more than enough space for a large dining area and the room has dual aspect windows allowing ample natural light. The living room has direct access to the balcony which is larger than usual allowing for a table and chairs to enjoy the river views.