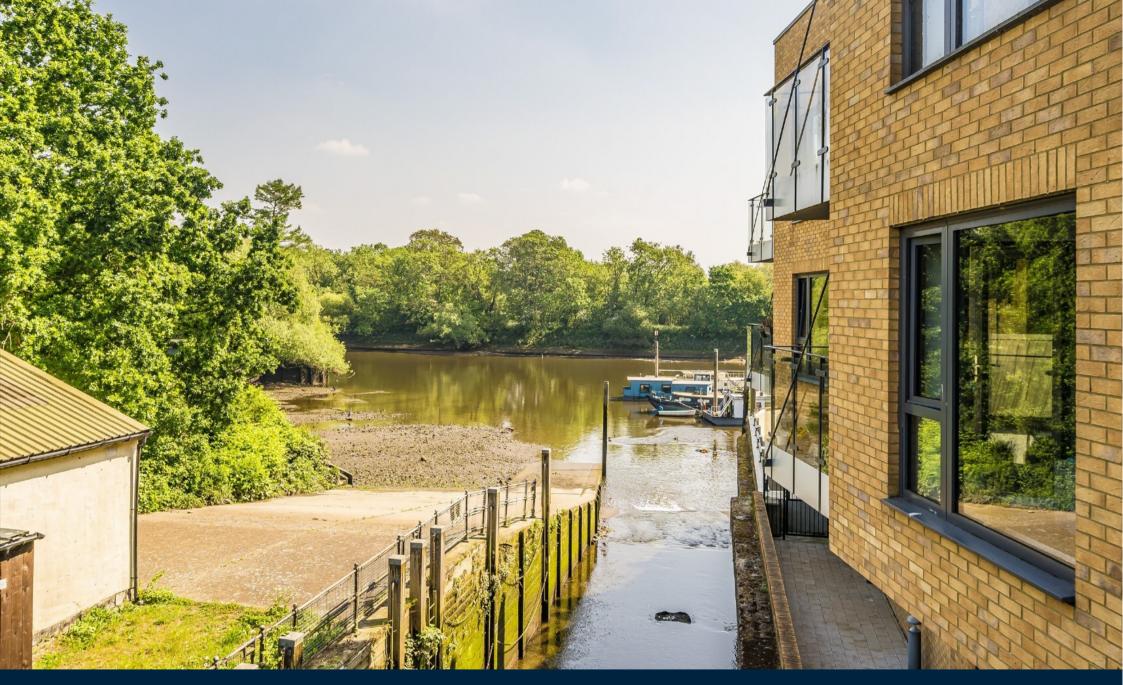

Railshead Road, TW7 £685,000

An exciting opportunity to secure this magnificent two bedroom, two bathroom purpose-built riverside apartment located just off Railshead Road. With direct river views, a large private balcony and allocated off-street parking, this modern property is a real treat for the market.

The property is located within a mile of Richmond and can be reached along the rivers tow path. The property is within a mile of the A316, with routes to central London, and St Margarets Station.

Located on the first floor of this prestigious purpose-built modern apartment is this incredibly spacious two bedroom apartment. Having been newly built this apartment offers high specification and modern living and is over 920 sq.ft. Both double bedrooms are a good size. The master bedroom has an en suite shower room and the second bedroom has direct access to the private balcony. There is ample storage throughout the flat and there is even a separate storage cupboard in the property currently being used as a utility room. The living room and kitchen are open-plan and there is more than enough space for a large dining area and the room has dual aspect windows allowing ample natural light. The living room has direct access to the balcony which is larger than usual allowing for a table and chairs to enjoy the river views.