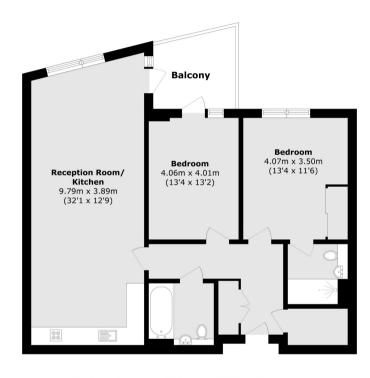

## Railshead Road, Old Isleworth, TW7

Total area (approx.): 86.1 sq. m (926.7 sq. ft) Balcony area (approx.): 6.7 sq. m (72.1 sq. ft)