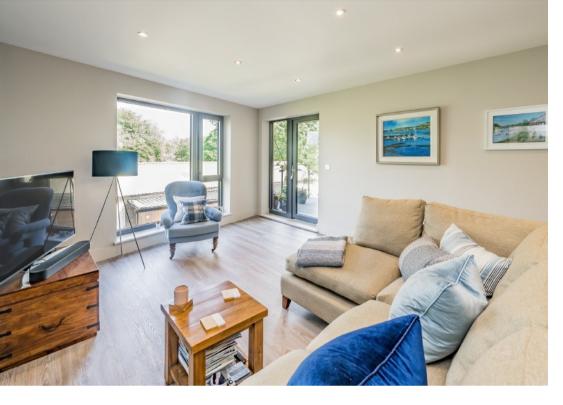

The property is located within a mile of Richmond and can be reached along the rivers tow path. The property is within a mile of the A316, with routes to central London, and St Margarets Station.

Located on the first floor of this prestigious purpose-built modern apartment is this incredibly spacious two bedroom apartment. Having been newly built this apartment offers high specification and modern living and is over 920 sq.ft. Both double bedrooms are a good size. The master bedroom has an en suite shower room and the second bedroom has direct access to the private balcony. There is ample storage throughout the flat and there is even a separate storage cupboard in the property currently being used as a utility room. The living room and kitchen are open-plan and there is more than enough space for a large dining area and the room has dual aspect windows allowing ample natural light. The living room has direct access to the balcony which is larger than usual allowing for a table and chairs to enjoy the river views.