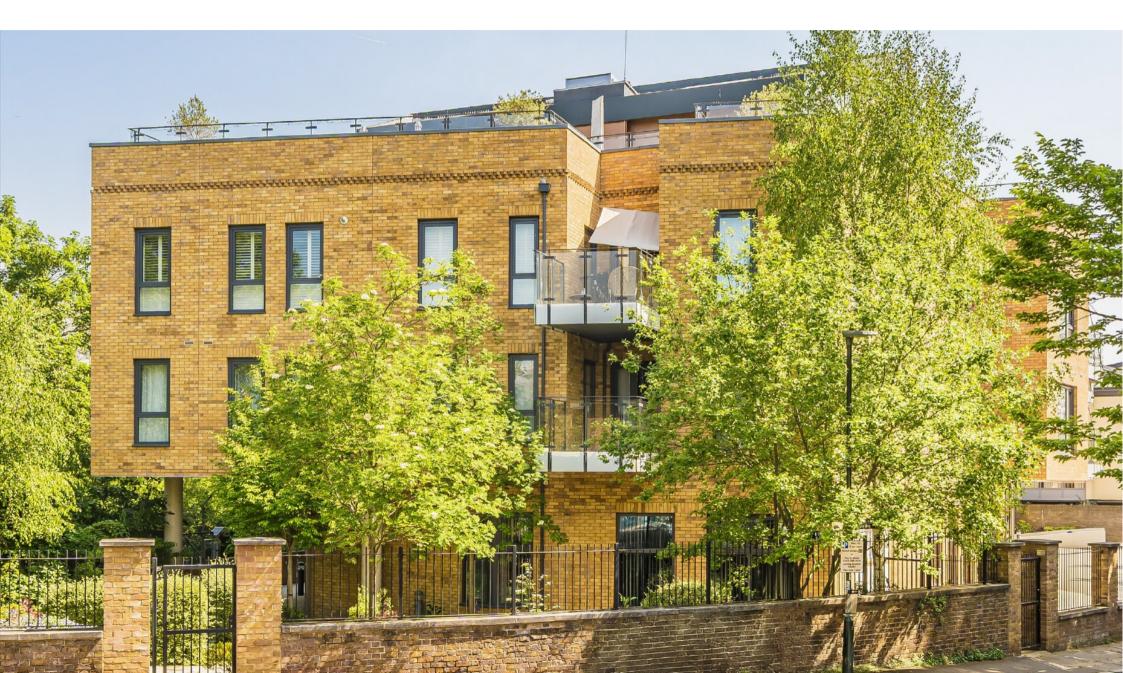

Railshead Road, TW7 £685,000

An exciting opportunity to secure this magnificent two bedroom, two bathroom purpose-built riverside apartment located just off Railshead Road. With direct river views, a large private balcony and allocated off-street parking, this modern property is a real treat for the market.

The property is located within a mile of Richmond and can be reached along the rivers tow path. The property is within a mile of the A316, with routes to central London, and St Margarets Station.

Located on the first floor of this prestigious purpose-built modern apartment is this incredibly spacious two bedroom apartment. Having been newly built this apartment offers high specification and modern living and is over 920 sq.ft. Both double bedrooms are a good size. The master bedroom has an en suite shower room and the second bedroom has direct access to the private balcony. There is ample storage throughout the flat and there is even a separate storage cupboard in the property currently being used as a utility room. The living room and kitchen are open-plan and there is more than enough space for a large dining area and the room has dual aspect windows allowing ample natural light. The living room has direct access to the balcony which is larger than usual allowing for a table and chairs to enjoy the river views.