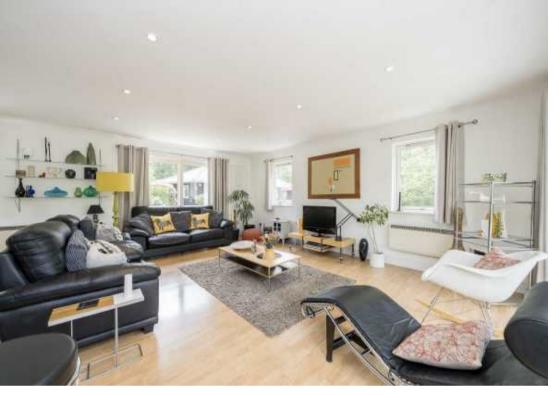

Accommodation is made up of a large 27' L-shaped open plan living space with triple aspect, integrated kitchen, dining area and doors onto the spacious riverside terrace. The spacious principal double bedroom has a range of built in wardrobes, en-suite shower room and river views. There are two further bedrooms a family bathroom and utility room.