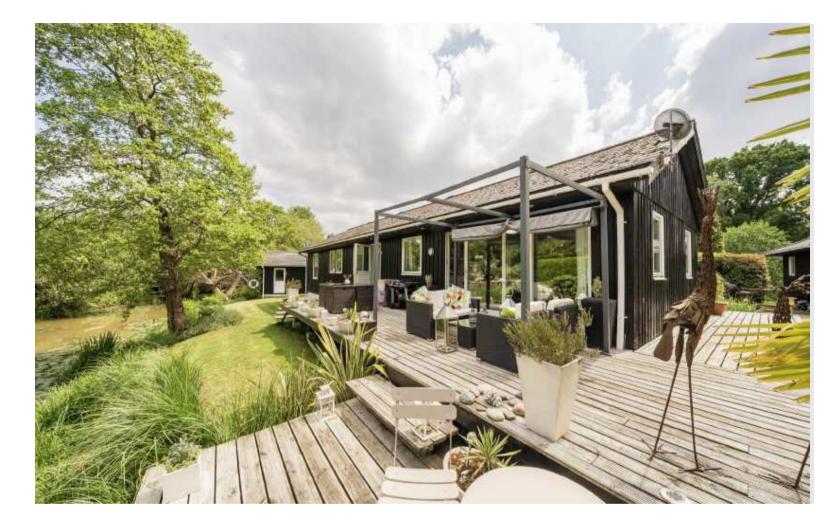

To the front of the house there is parking for two cars leading to a large garage/workshop. To the riverside a large tiered deck, perfect for entertaining, overlooks this pretty stretch of river with 120ft of frontage and lawned gardens.