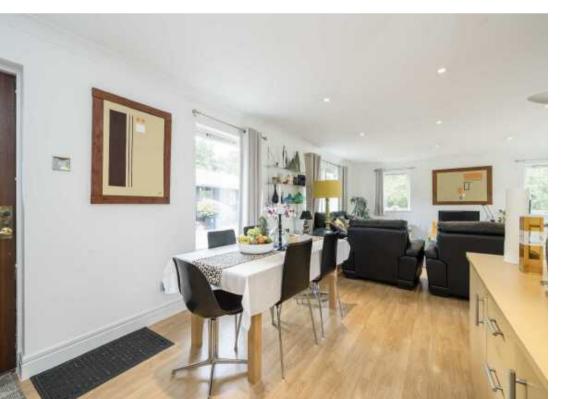

Accommodation is made up of a large 27' L-shaped open plan living space with triple aspect, integrated kitchen, dining area and doors onto the spacious riverside terrace. The spacious principal double bedroom has a range of built in wardrobes, en-suite shower room and river views. There are two further bedrooms a family bathroom and utility room.