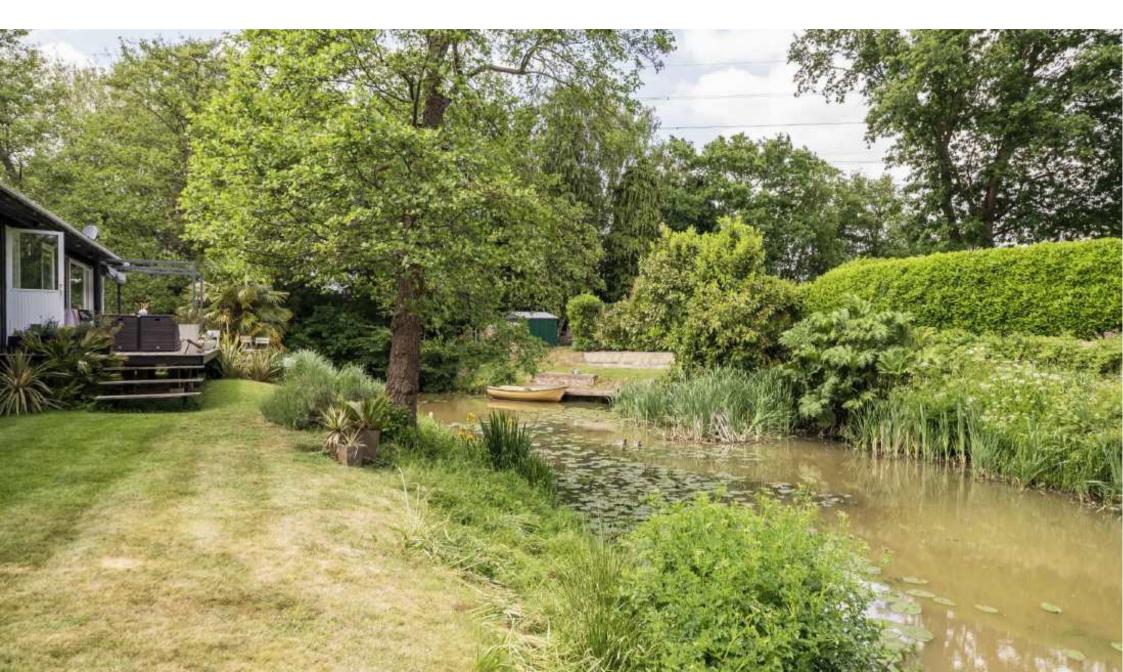

Wey Meadows, KT13 £750,000

A fantastic three bedroom, timber built Scandi Hus set overlooking this picturesque stretch of The River Wey with 120ft of frontage within easy reach of Weybridge.

The Island is a small private, gated development backing onto the Wey at the top of Wey Meadows within a short distance of Weybridge town centre.

To the front of the house there is parking for two cars leading to a large garage/workshop. To the riverside a large tiered deck, perfect for entertaining, overlooks this pretty stretch of river with 120ft of frontage and lawned gardens.