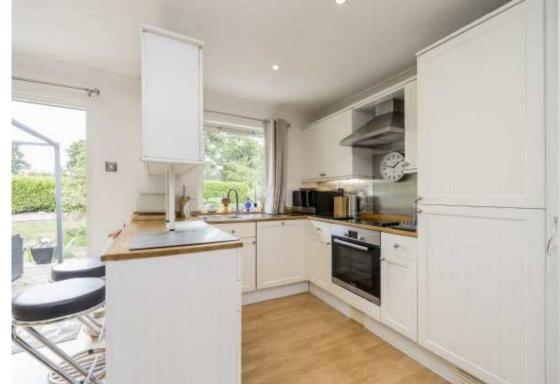

Accommodation is made up of a large 27' L-shaped open plan living space with triple aspect, integrated kitchen, dining area and doors onto the spacious riverside terrace. The spacious principal double bedroom has a range of built in wardrobes, en-suite shower room and river views. There are two further bedrooms a family bathroom and utility room.