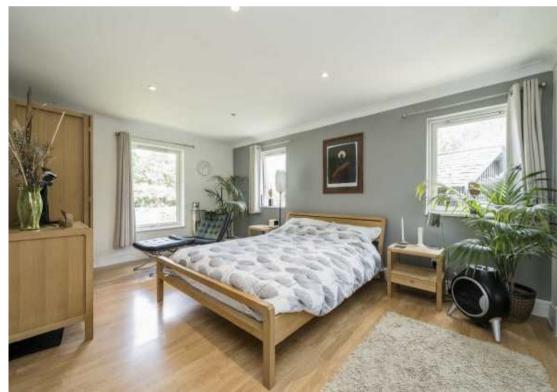

Accommodation is made up of a large 27' L-shaped open plan living space with triple aspect, integrated kitchen, dining area and doors onto the spacious riverside terrace. The spacious principal double bedroom has a range of built in wardrobes, en-suite shower room and river views. There are two further bedrooms a family bathroom and utility room.