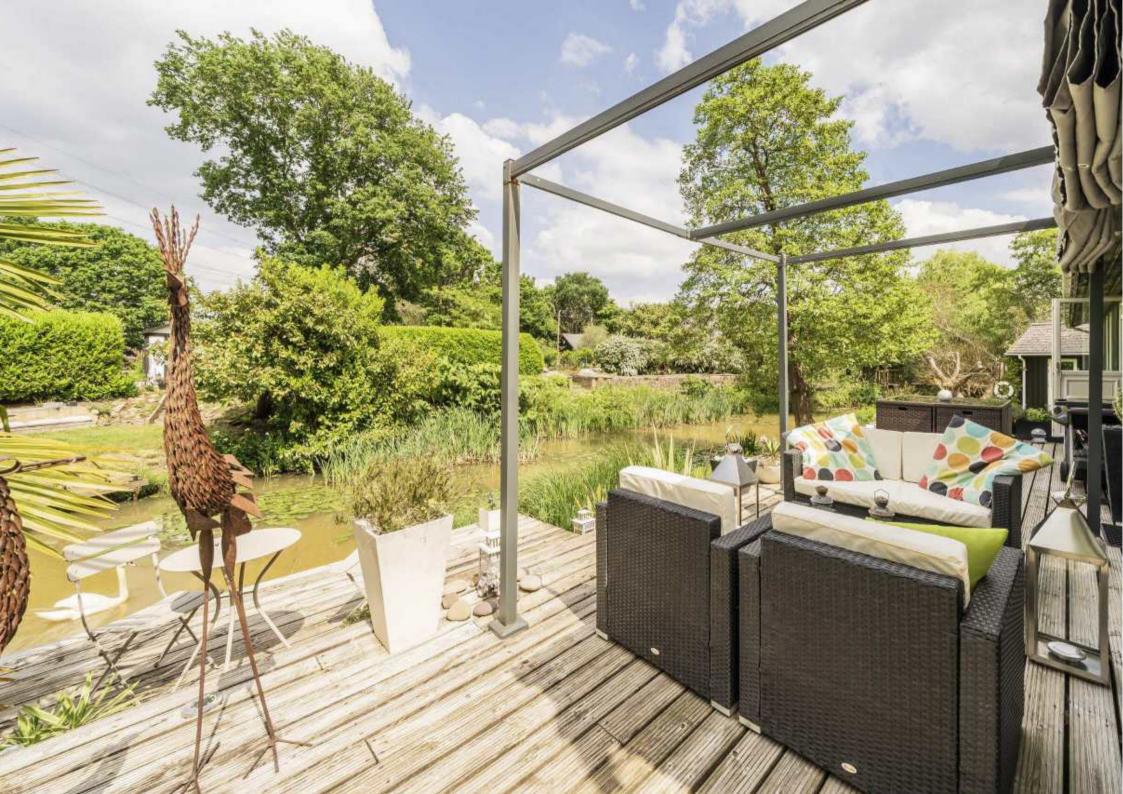

To the front of the house there is parking for two cars leading to a large garage/workshop. To the riverside a large tiered deck, perfect for entertaining, overlooks this pretty stretch of river with 120ft of frontage and lawned gardens.