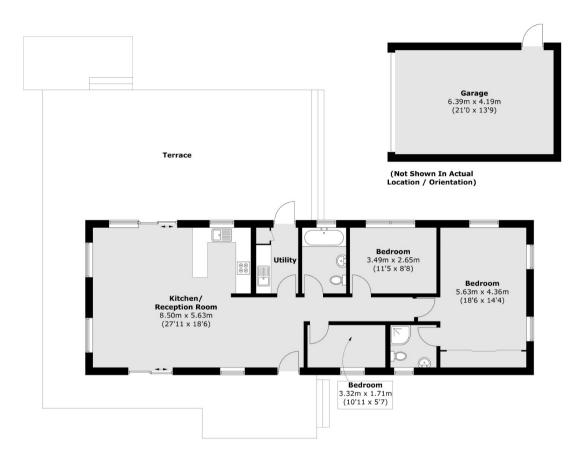

## Wey Meadows, Weybridge, KT13

Total area (approx.): 99.1 sq. m (1,066.7 sq. ft) Garage : 26.9 sq. m (289.5 sq. ft) Terrace : 100.1 sq. m (1,077.5 sq. ft)

Contact

To arrange a viewing call our office on the number below or visit our website.