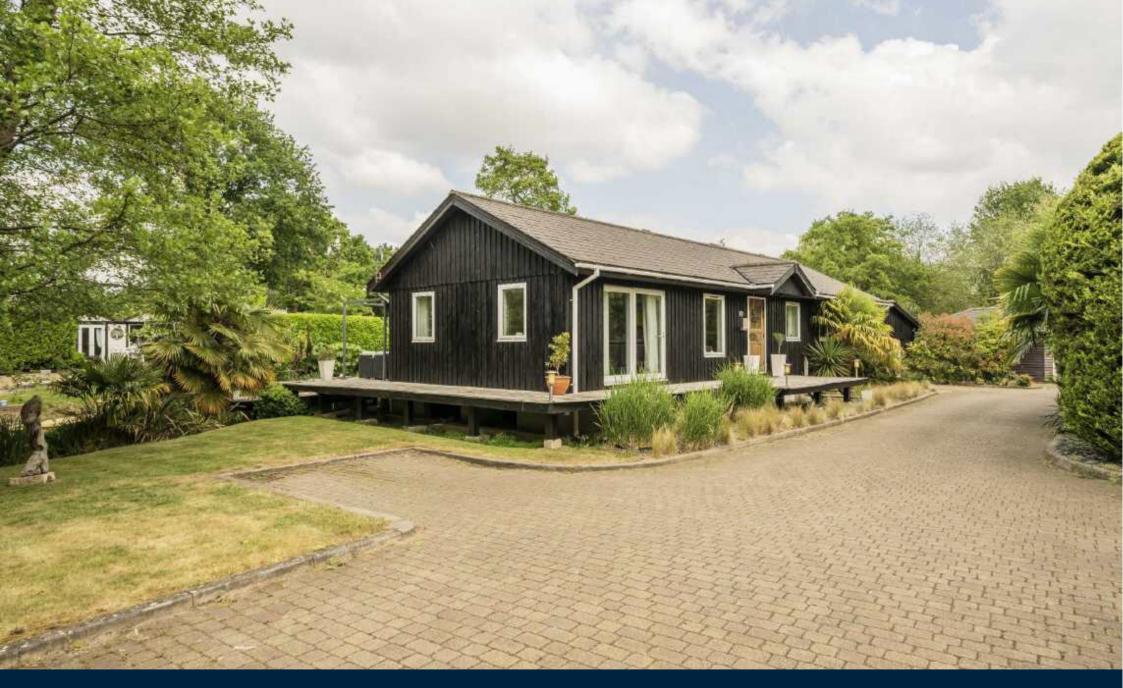

Wey Meadows, KT13 £750,000

A fantastic three bedroom, timber built Scandi Hus set overlooking this picturesque stretch of The River Wey with 120ft of frontage within easy reach of Weybridge.

The Island is a small private, gated development backing onto the Wey at the top of Wey Meadows within a short distance of Weybridge town centre.

To the front of the house there is parking for two cars leading to a large garage/workshop. To the riverside a large tiered deck, perfect for entertaining, overlooks this pretty stretch of river with 120ft of frontage and lawned gardens.

## Features

Scandi Hus Three Bedrooms Two Bathrooms 120ft River Frontage Gated Development Garage/Workshop