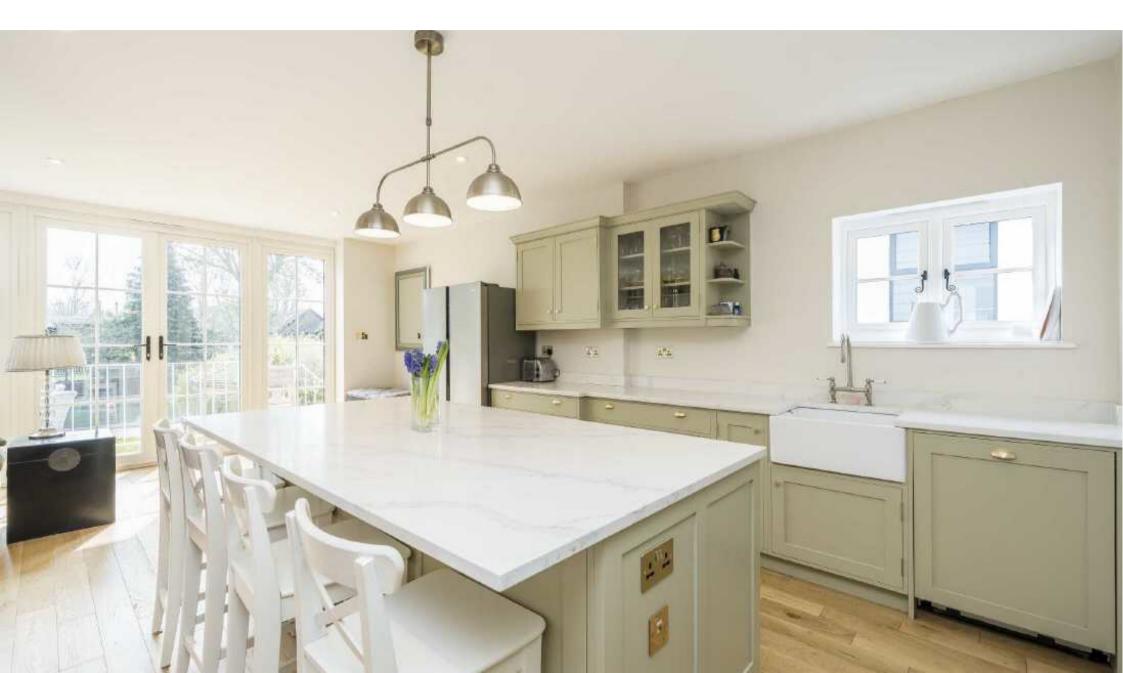

Set directly on The River Thames, it features it's own mooring, beautifully landscaped gardens, and elegant interiors filled with natural light. Highlights include a bespoke handmade kitchen, two scenic balconies, a summer house retreat, and practical touches like a garage and off street parking.

Recently renovated with exquisite taste, this three bedroom, three bathroom home including two luxurious en-suites, is set on the River Thames with its own landing stage and mooring. Bathed in natural light and offering sweeping river views, the house features an open-plan living, dining and kitchen area that flows to a balcony perfect for al fresco dining. A second private balcony off the master suite provides a peaceful retreat. The bespoke kitchen boasts fine joinery, marble worktops, a walk in pantry, and separate utility room. An organic garden nearby offers fresh herbs and produce.