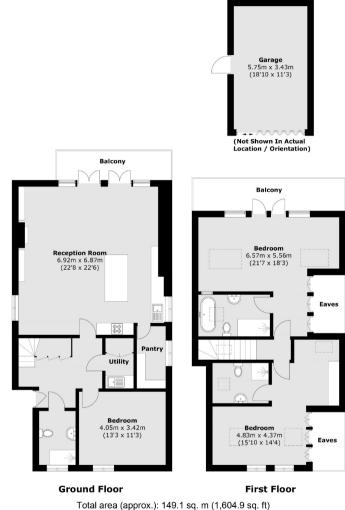

## Contact

To arrange a viewing call our office on the number below or visit our website.

Balcony (approx.): 18.0 sq. m (193.7 sq. ft)

Energy Rating: C. We aim to make our particulars both accurate and reliable. However they are not guaranteed; nor do they form part of an offer or contract. If you require clarification on any points then please contact us, especially if you're traveling some distance to view. Please note that appliances and heating systems have not been tested and therefore no warranties can be given as to their good working order.