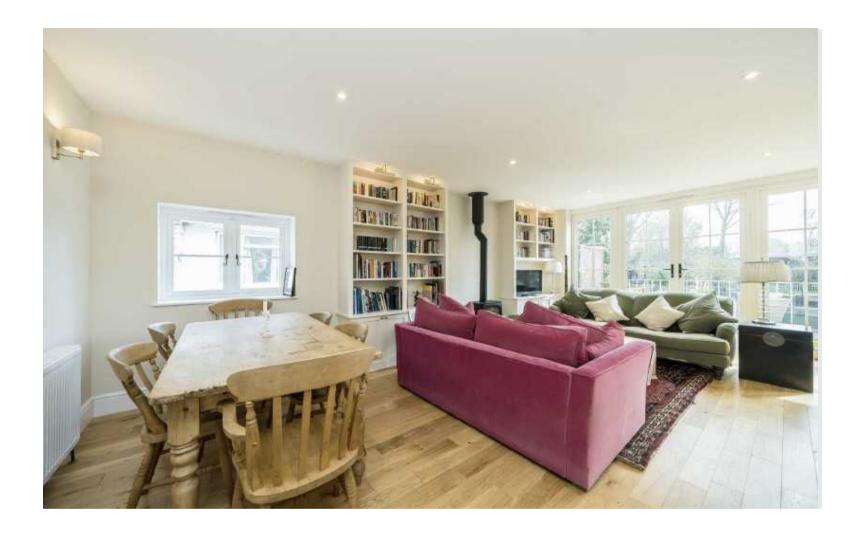

Recently renovated with exquisite taste, this three bedroom, three bathroom home including two luxurious en-suites, is set on the River Thames with its own landing stage and mooring. Bathed in natural light and offering sweeping river views, the house features an open-plan living, dining and kitchen area that flows to a balcony perfect for al fresco dining. A second private balcony off the master suite provides a peaceful retreat. The bespoke kitchen boasts fine joinery, marble worktops, a walk in pantry, and separate utility room. An organic garden nearby offers fresh herbs and produce.