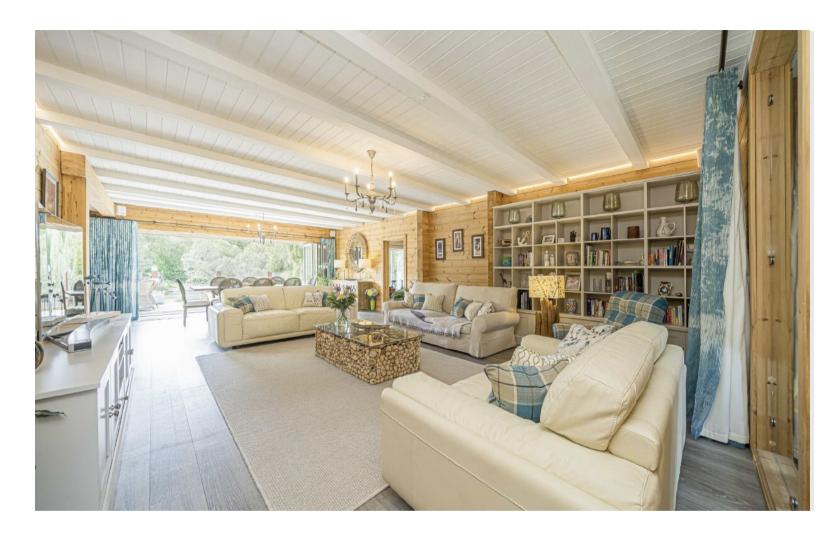

Accommodation is made up of a sizeable entrance hall leading to an impressive double reception with dining area that overlooks the gardens and river from full width bi-fold doors onto the terrace. There is a large, integrated kitchen with central island, breakfast bar and utility room. There is a further lounge room with bar and a log burner with bi-fold doors to the river terrace. There are two double bedrooms on the ground floor with a family bathroom.