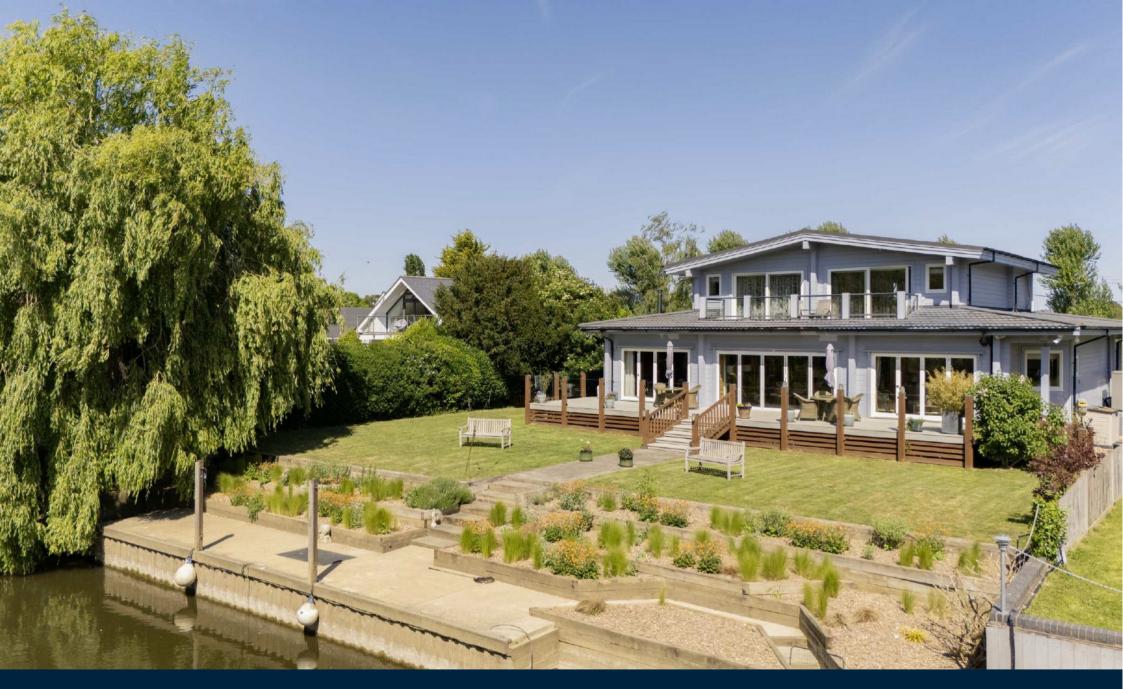

Laleham Reach, KT16 £1,600,000

A beautiful, modern built, family home set overlooking this picturesque stretch of the river with extensive landscaped gardens and stylish interiors.

Laleham Reach is a residential road running parallel to The Thames between Chertsey and Staines-upon-Thames.

The first floor is arranged as two large double bedroom suites, both with access to a river facing balcony with breathtaking views and en-suites. To the front of the house there is off street parking for several cars on the paved driveway with pretty gardens. To the rear an extensive west facing decked terrace overlooks beautiful landscaped gardens with tiered borders and steps to a 90ft Mooring.

## **Features**

Riverside Home Four Bedrooms Three Bathrooms Modern Build 90ft Mooring Extensive Gardens