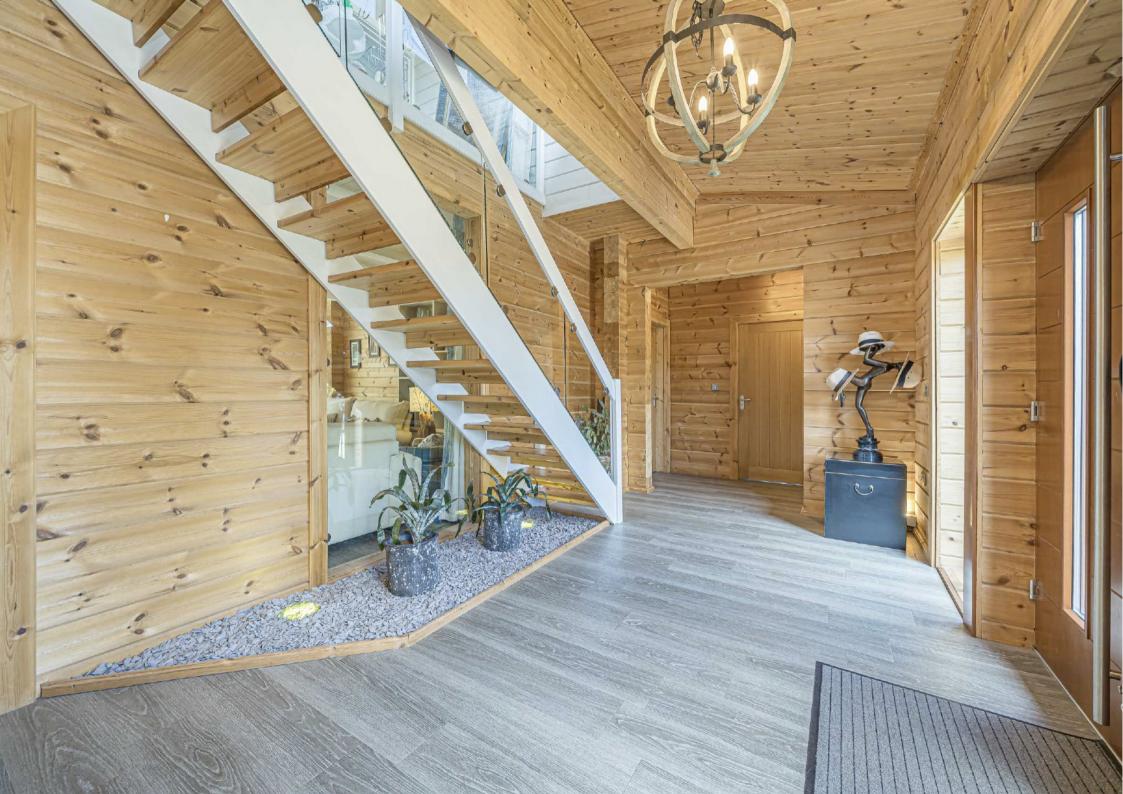

Accommodation is made up of a sizeable entrance hall leading to an impressive double reception with dining area that overlooks the gardens and river from full width bi-fold doors onto the terrace. There is a large, integrated kitchen with central island, breakfast bar and utility room. There is a further lounge room with bar and a log burner with bi-fold doors to the river terrace. There are two double bedrooms on the ground floor with a family bathroom.