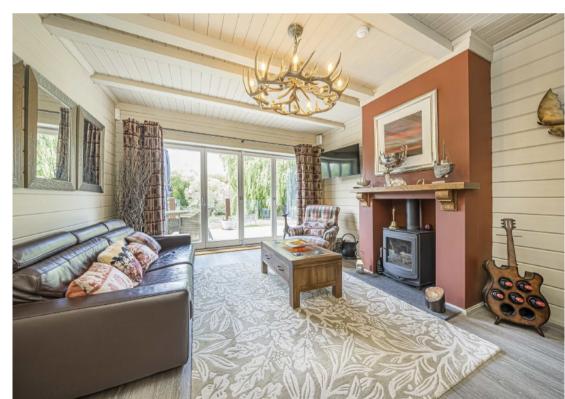

Accommodation is made up of a sizeable entrance hall leading to an impressive double reception with dining area that overlooks the gardens and river from full width bi-fold doors onto the terrace. There is a large, integrated kitchen with central island, breakfast bar and utility room. There is a further lounge room with bar and a log burner with bi-fold doors to the river terrace. There are two double bedrooms on the ground floor with a family bathroom.