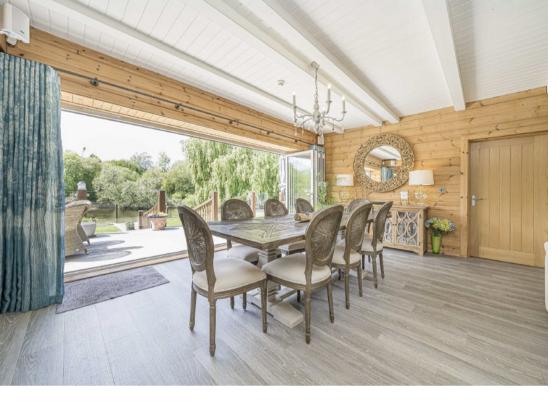

Accommodation is made up of a sizeable entrance hall leading to an impressive double reception with dining area that overlooks the gardens and river from full width bi-fold doors onto the terrace. There is a large, integrated kitchen with central island, breakfast bar and utility room. There is a further lounge room with bar and a log burner with bi-fold doors to the river terrace. There are two double bedrooms on the ground floor with a family bathroom.