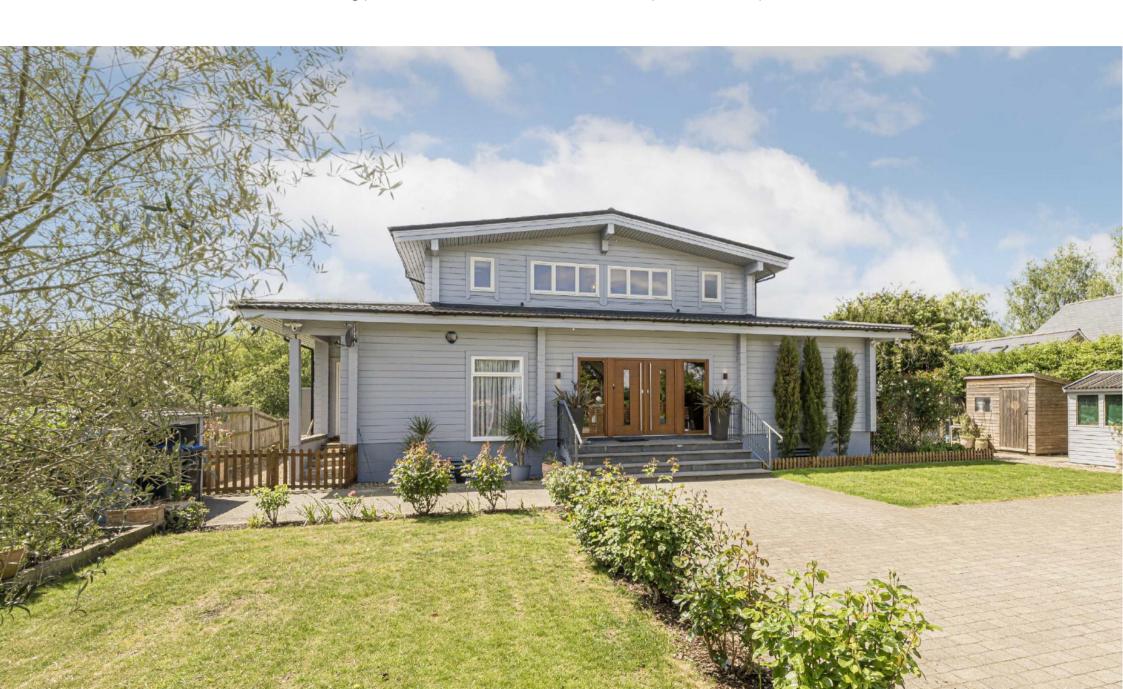

Laleham Reach, KT16 £1,600,000

A beautiful, modern built, family home set overlooking this picturesque stretch of the river with extensive landscaped gardens and stylish interiors.

Laleham Reach is a residential road running parallel to The Thames between Chertsey and Staines-upon-Thames.

The first floor is arranged as two large double bedroom suites, both with access to a river facing balcony with breathtaking views and en-suites. To the front of the house there is off street parking for several cars on the paved driveway with pretty gardens. To the rear an extensive west facing decked terrace overlooks beautiful landscaped gardens with tiered borders and steps to a 90ft Mooring.

## **Features**

Riverside Home Four Bedrooms Three Bathrooms Modern Build 90ft Mooring Extensive Gardens