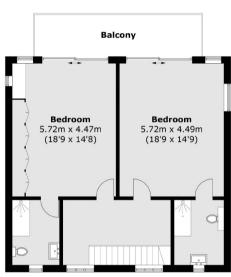

The first floor is arranged as two large double bedroom suites, both with access to a river facing balcony with breathtaking views and en-suites. To the front of the house there is off street parking for several cars on the paved driveway with pretty gardens. To the rear an extensive west facing decked terrace overlooks beautiful landscaped gardens with tiered borders and steps to a 90ft Mooring.

## Laleham Reach, Chertsey, KT16

**Ground Floor** 

First Floor

Total area (approx.): 269.2 sq. m ( 2897.6 sq. ft)
Balcony area : 12.9 sq. m ( 138.8 sq. ft)
Terrace area : 64.5 sq. m ( 694.3 sq. ft)