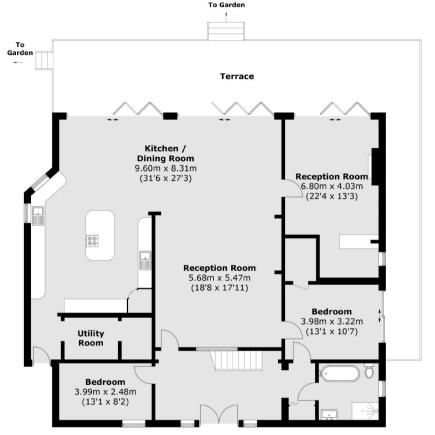

## Laleham Reach, Chertsey, KT16

**Ground Floor** 

First Floor

Total area (approx.): 269.2 sq. m ( 2897.6 sq. ft)
Balcony area : 12.9 sq. m ( 138.8 sq. ft)
Terrace area : 64.5 sq. m ( 694.3 sq. ft)