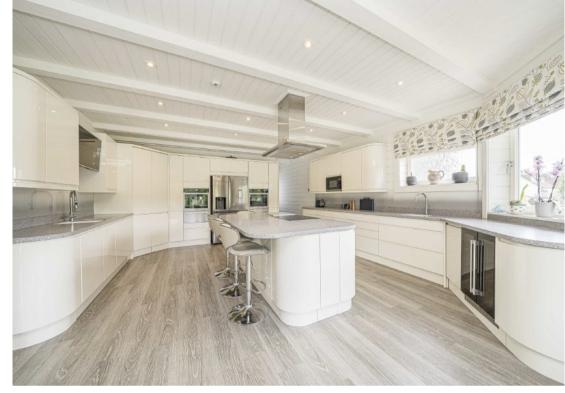

Accommodation is made up of a sizeable entrance hall leading to an impressive double reception with dining area that overlooks the gardens and river from full width bi-fold doors onto the terrace. There is a large, integrated kitchen with central island, breakfast bar and utility room. There is a further lounge room with bar and a log burner with bi-fold doors to the river terrace. There are two double bedrooms on the ground floor with a family bathroom.