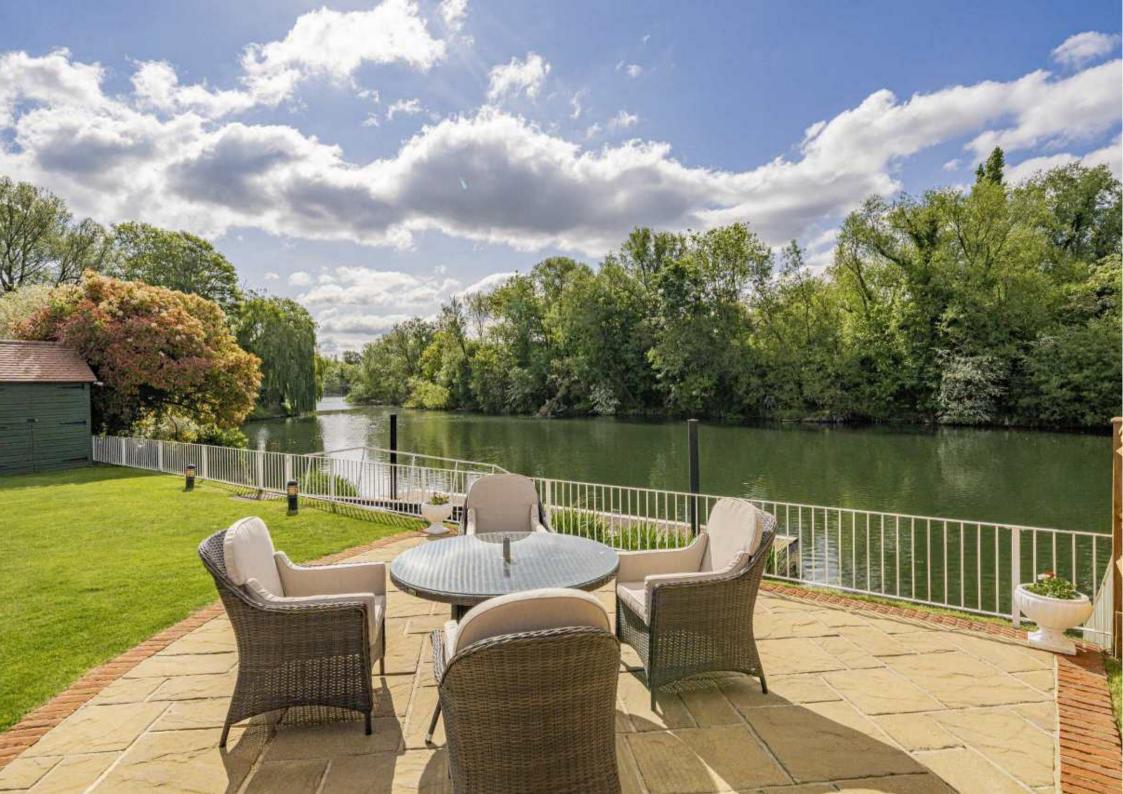

Temple Gardens, TW18 £1,175,000

A rare opportunity to purchase this beautiful, detached family home with a pretty, south facing lawned garden backing onto this picturesque quiet backwater of The Thames.

To the front of the house there is a large paved driveway with parking for several cars and access to an integrated single garage. To the rear a large paved terrace, perfect for entertaining, overlooks the pretty, south facing lawned garden with a further riverside terrace overlooking the river, access to a floating pontoon mooring (35ft) of 60ft river frontage.