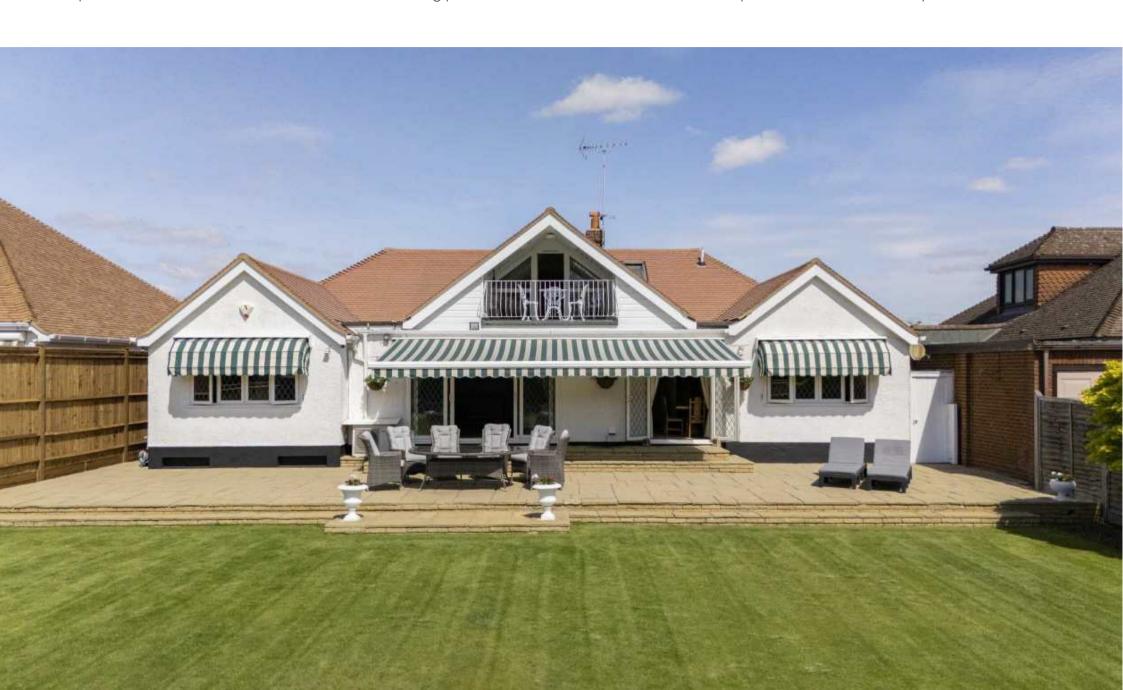

Temple Gardens, TW18 £1,175,000

A rare opportunity to purchase this beautiful, detached family home with a pretty, south facing lawned garden backing onto this picturesque quiet backwater of The Thames.

To the front of the house there is a large paved driveway with parking for several cars and access to an integrated single garage. To the rear a large paved terrace, perfect for entertaining, overlooks the pretty, south facing lawned garden with a further riverside terrace overlooking the river, access to a floating pontoon mooring (35ft) of 60ft river frontage.