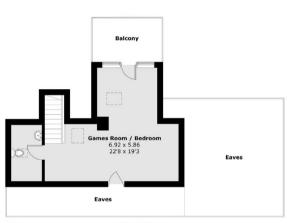

## Temple Gardens, Staines-upon-Thames, TW18

First Floor

Total area (approx.): 180.1 sq. m (1,938.5 sq. ft)
Garage: 22.7 sq. m (244.3 sq. ft)
Total: 202.8 sq. m (2182.8 sq. ft)
(Excluding Eaves)
Balcony: 8.1 sq. m (87.2 sq. ft)

Temple Gardens is an exclusive residential road running parallel to The Thames between Staines-upon-Thames and Chertsey.

Accommodation is made up of a large double reception room with sliding doors to terrace and access to an integrated kitchen/breakfast room with marble worktops. There are three double bedrooms on the ground floor with the large principal suite having garden and river views with en-suite and a further family bathroom. On the first floor there is a further double bedroom/games room with W.C, and a covered balcony with stunning views.