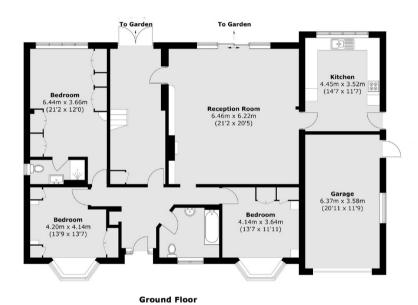

## Temple Gardens, Staines-upon-Thames, TW18

First Floor

Total area (approx.): 180.1 sq. m (1,938.5 sq. ft)
Garage: 22.7 sq. m (244.3 sq. ft)
Total: 202.8 sq. m (2182.8 sq. ft)
(Excluding Eaves)
Balcony: 8.1 sq. m (87.2 sq. ft)