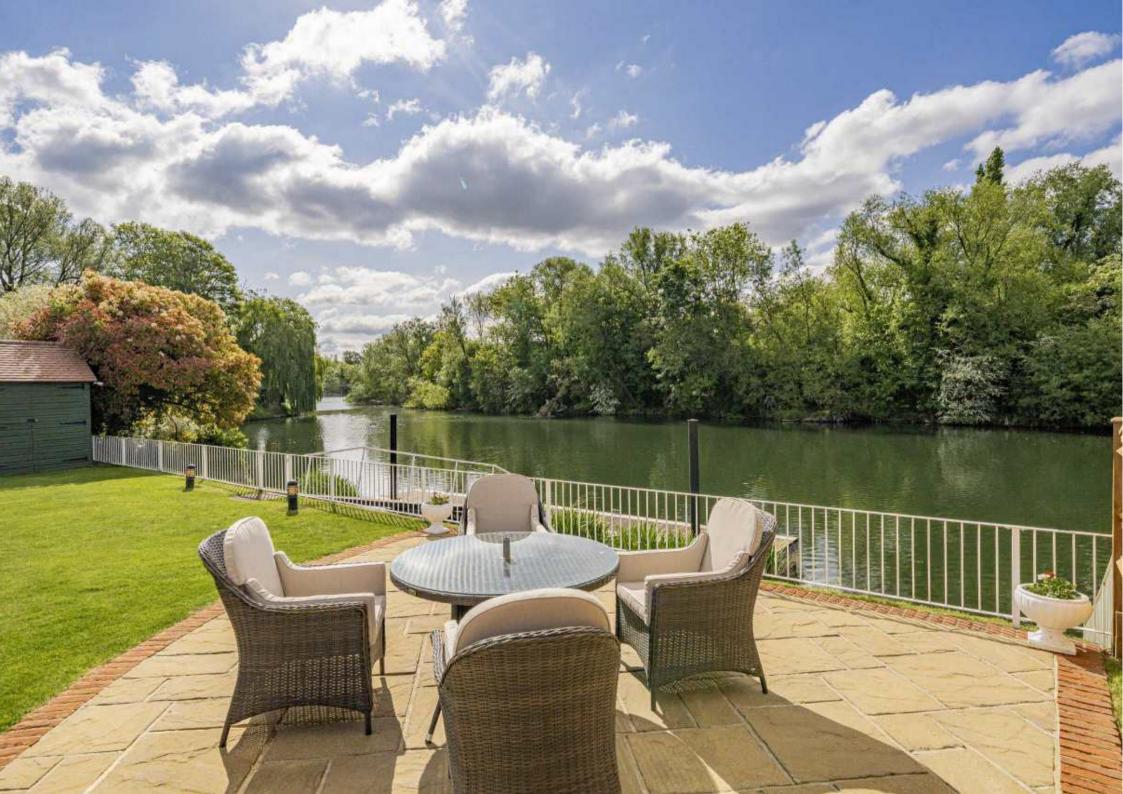

To the front of the house there is a large paved driveway with parking for several cars and access to an integrated single garage. To the rear a large paved terrace, perfect for entertaining, overlooks the pretty, south facing lawned garden with a further riverside terrace overlooking the river, access to a floating pontoon mooring (35ft) of 60ft river frontage.