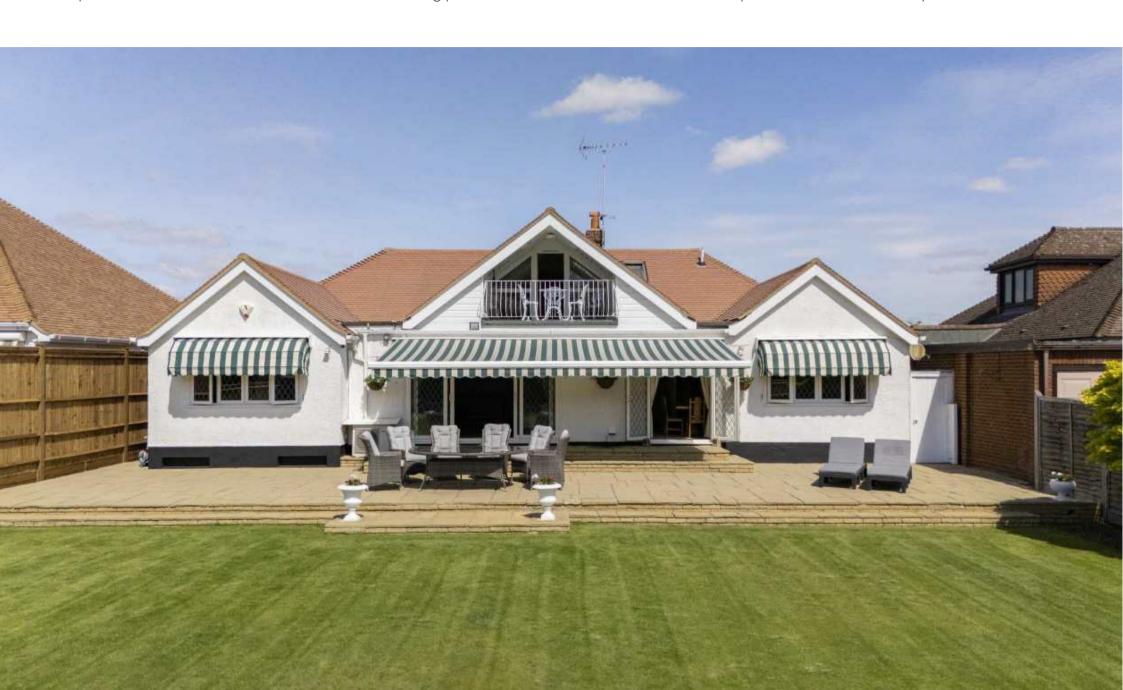

Temple Gardens, TW18 £1,300,000

A rare opportunity to purchase this beautiful, detached family home with a pretty, south facing lawned garden backing onto this picturesque quiet backwater of The Thames.

To the front of the house there is a large paved driveway with parking for several cars and access to an integrated single garage. To the rear a large paved terrace, perfect for entertaining, overlooks the pretty, south facing lawned garden with a further riverside terrace overlooking the river, access to a floating pontoon mooring (35ft) of 60ft river frontage.