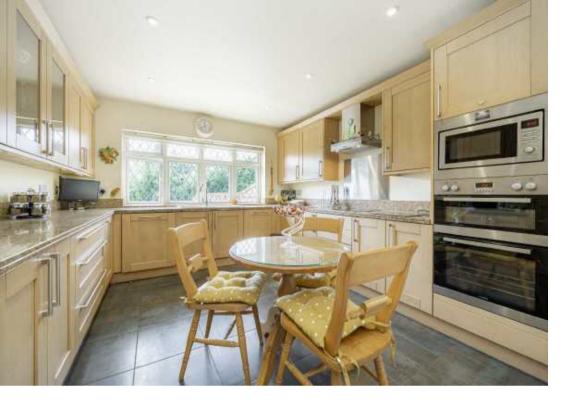

Temple Gardens is an exclusive residential road running parallel to The Thames between Staines-upon-Thames and Chertsey.

Accommodation is made up of a large double reception room with sliding doors to terrace and access to an integrated kitchen/breakfast room with marble worktops. There are three double bedrooms on the ground floor with the large principal suite having garden and river views with en-suite and a further family bathroom. On the first floor there is a further double bedroom/games room with W.C, and a covered balcony with stunning views.