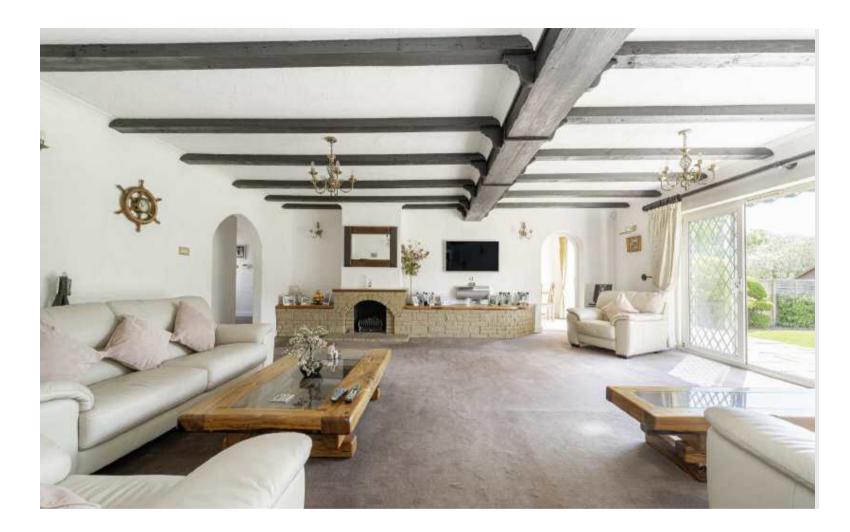

Temple Gardens is an exclusive residential road running parallel to The Thames between Staines-upon-Thames and Chertsey.

Accommodation is made up of a large double reception room with sliding doors to terrace and access to an integrated kitchen/breakfast room with marble worktops. There are three double bedrooms on the ground floor with the large principal suite having garden and river views with en-suite and a further family bathroom. On the first floor there is a further double bedroom/games room with W.C, and a covered balcony with stunning views.