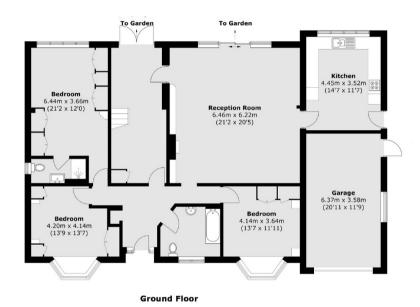

## Temple Gardens, Staines-upon-Thames, TW18

First Floor

Total area (approx.): 180.1 sq. m (1,938.5 sq. ft)
Garage: 22.7 sq. m (244.3 sq. ft)
Total: 202.8 sq. m (2182.8 sq. ft)
(Excluding Eaves)
Balcony: 8.1 sq. m (87.2 sq. ft)