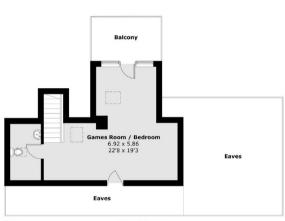

## Temple Gardens, Staines-upon-Thames, TW18

First Floor

Total area (approx.): 180.1 sq. m (1,938.5 sq. ft)
Garage: 22.7 sq. m (244.3 sq. ft)
Total: 202.8 sq. m (2182.8 sq. ft)
(Excluding Eaves)
Balcony: 8.1 sq. m (87.2 sq. ft)