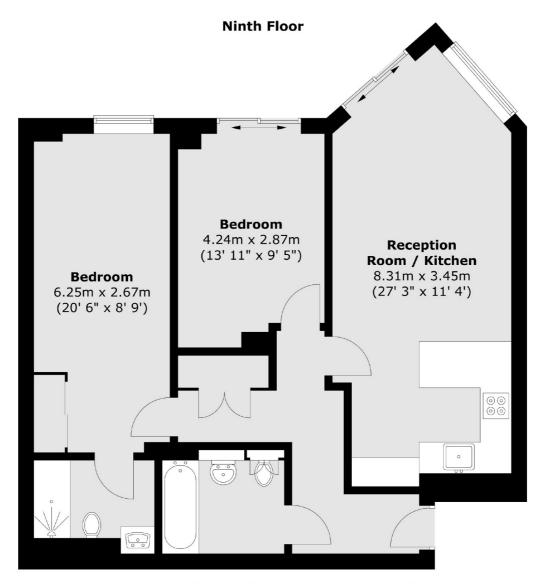

## Juniper Drive, London, SW18

Total area (approx.): 78.5 sq. m (845 sq. ft)

Chelsea Harbour

London

SW10 OXF

5 Design Centre East