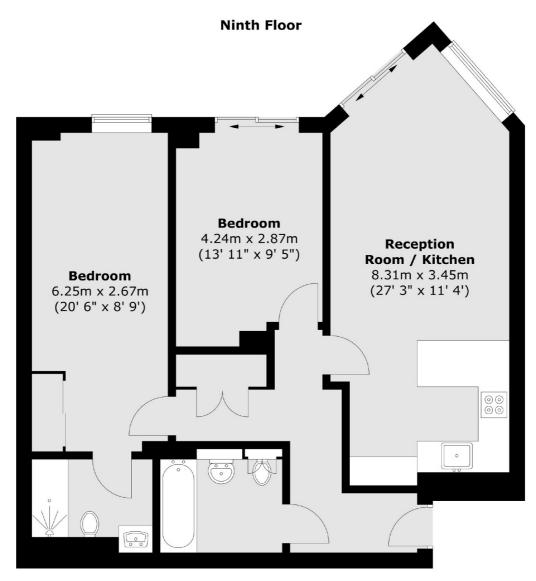

## Juniper Drive, London, SW18

Total area (approx.) : 78.5 sq. m (845 sq. ft)

Chelsea Harbour 5 Design Centre East London SW10 OXF

020 7590 9515

Energy Rating: B. We aim to make our particulars both accurate and reliable. However they are not guaranteed; nor do they form part of an offer or contract. If you require clarification on any points then please contact us, especially if you're traveling some distance to view. Please note that appliances and heating systems have not been tested and therefore no warranties can be given as to their good working order.