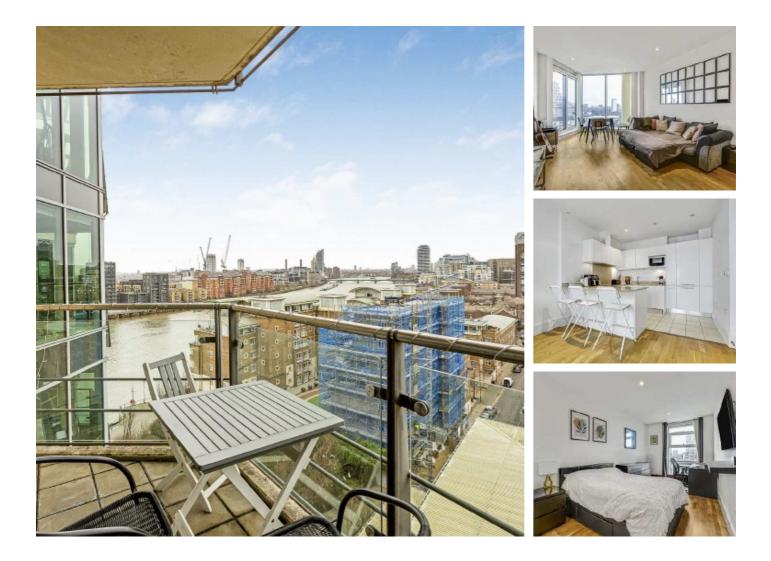

## Juniper Drive, SW18 £669 Per week

A spacious two bedroom apartment, located within this prestigious riverside development. Offering spacious living space and a private balcony with views over the River Thames, perfect for a professional couple or single person.

Juniper Drive is a clean and modern development with an on site Concierge and gym. Located within half a mile to Wandsworth Town station, and Clapham Junction station.

#### Features

Two Bedrooms Parking Space Two Bathrooms Great Views Concierge Secure Lift Access