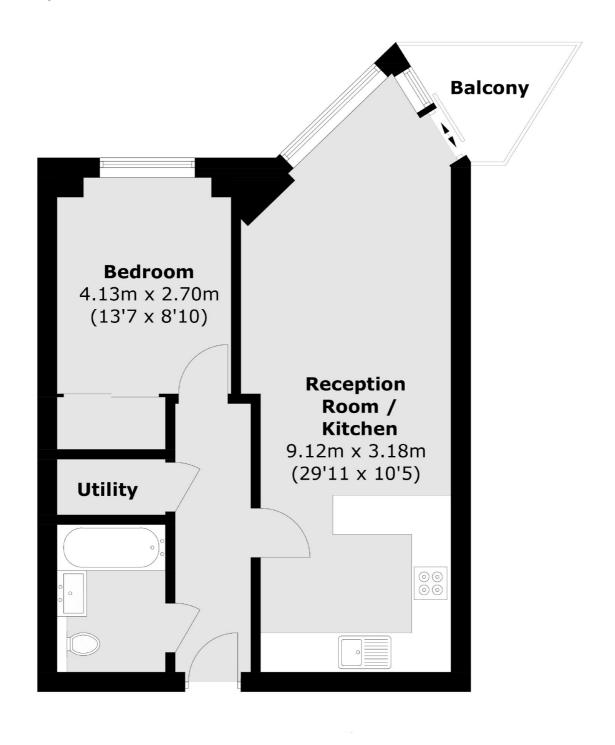

## Juniper Drive, London, SW18

Total area (approx.): 47.4 sq. m (510.2 sq. ft) Balcony area : 2.9 sq. m (31.2 sq. ft)

Chelsea Harbour

London

SW10 OXF

5 Design Centre East