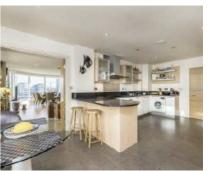

## Lensbury Avenue, SW6

£1,794 Per week

A spectacular three bedroom, three bathroom apartment on the fourth floor in the Imperial Wharf riverside development, boasting a wide balcony and direct views of the River Thames.

## **Features**

Three Double Bedrooms
Three Bathrooms
Private Balcony
24-Hour Concierge
Access To Gym
Underground Parking