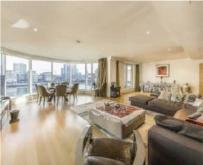

## Lensbury Avenue, SW6

£1,794 Per week

A spectacular three bedroom, three bathroom apartment on the fourth floor in the Imperial Wharf riverside development, boasting a wide balcony and direct views of the River Thames.

## **Features**

Three Double Bedrooms
Three Bathrooms
Private Balcony
24-Hour Concierge
Access To Gym
Underground Parking