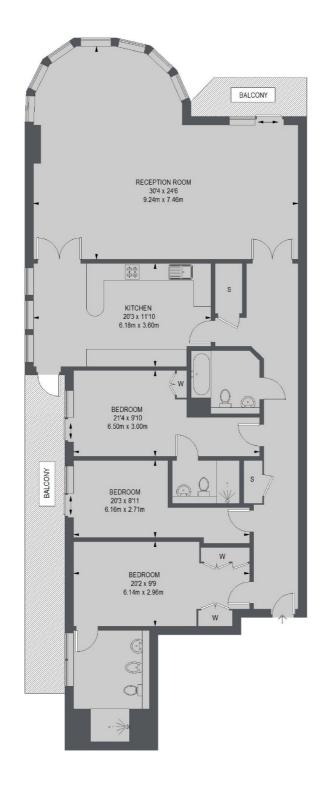

## Lensbury Avenue, SW6

£1,794 Per week

A spectacular three bedroom, three bathroom apartment on the fourth floor in the Imperial Wharf riverside development, boasting a wide balcony and direct views of the River Thames.

## **Features**

Three Double Bedrooms
Three Bathrooms
Private Balcony
24-Hour Concierge
Access To Gym
Underground Parking

## Lensbury Avenue, London, SW6

TOTAL APPROX. FLOOR AREA 1849 SQ. FT. (171.82 SQ. M.)

Chelsea Harbour

London

SW10 OXF

5 Design Centre East