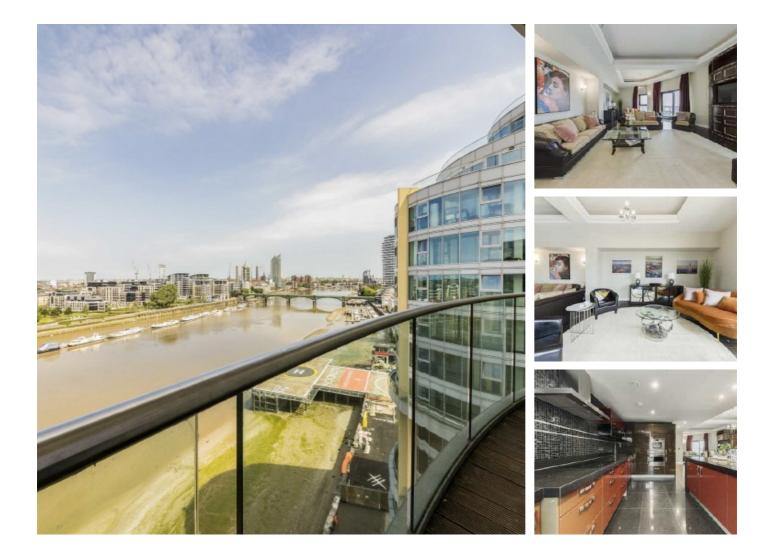

## Bridges Court Road, SW11 £1,500 Per week

This truly stunning three bedroom penthouse apartment measures over 2,000 sq ft and it has spectacular views across The River Thames. It has a wrap around terrace, generous living space and two underground parking spaces.

The Bridges Wharf development is on the Thames Riverside path, a direct route for cycling/walking into London and an easy stroll to Battersea Park. The Thames Clipper boat stops just 3 mins walk away. Clapham Junction is an 8 minute walk away.

## Features

Penthouse Apartment Three Double Bedrooms Three Bathrooms Two Parking Spaces River Facing 24 Hr Concierge