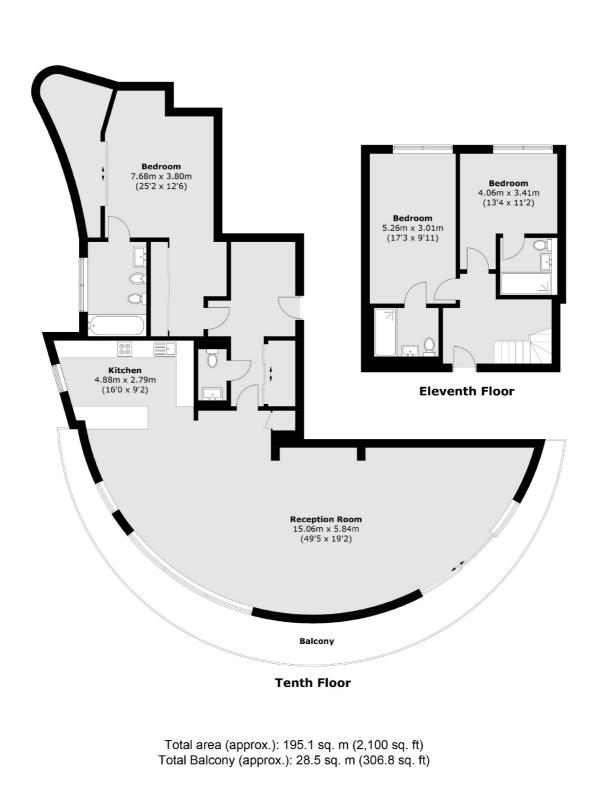

## Bridges Court Road, SW11 £1,500 Per week

This truly stunning three bedroom penthouse apartment measures over 2,000 sq ft and it has spectacular views across The River Thames. It has a wrap around terrace, generous living space and two underground parking spaces.

## Features

Penthouse Apartment Three Double Bedrooms Three Bathrooms Two Parking Spaces River Facing 24 Hr Concierge