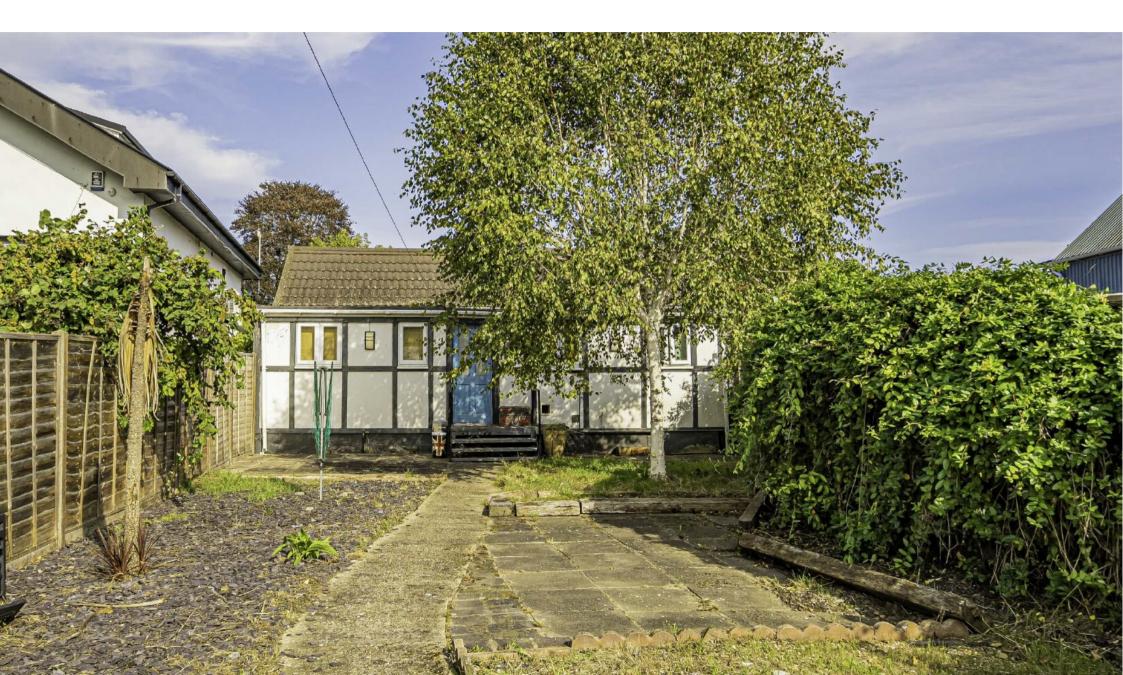

Accommodation is made up of a spacious open plan living area with kitchen, dining area and doors to a riverside deck and mooring. There are two bedrooms, a bathroom and utility room. To the front there is an approx 50ft garden, garage and parking for several cars. To the riverside the decked garden has fantastic river views and access to the 43ft mooring.