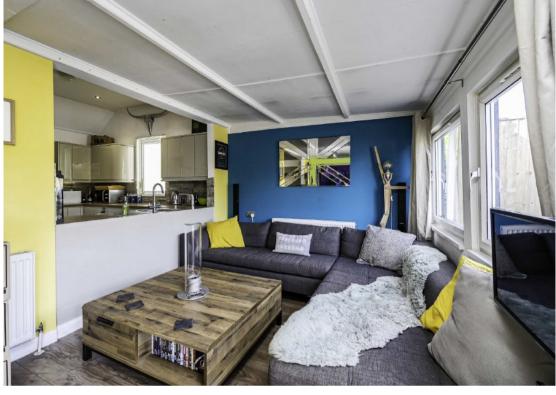

Accommodation is made up of a spacious open plan living area with kitchen, dining area and doors to a riverside deck and mooring. There are two bedrooms, a bathroom and utility room. To the front there is an approx 50ft garden, garage and parking for several cars. To the riverside the decked garden has fantastic river views and access to the 43ft mooring.