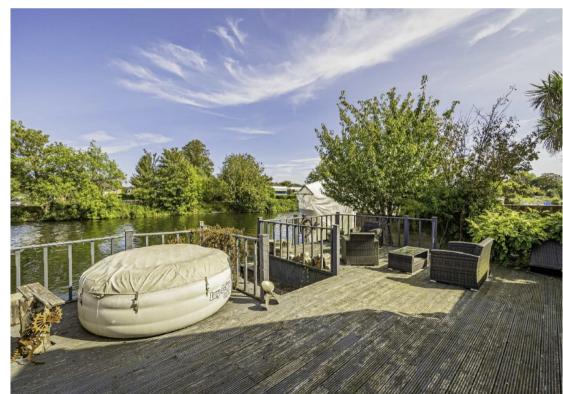

Accommodation is made up of a spacious open plan living area with kitchen, dining area and doors to a riverside deck and mooring. There are two bedrooms, a bathroom and utility room. To the front there is an approx 50ft garden, garage and parking for several cars. To the riverside the decked garden has fantastic river views and access to the 43ft mooring.

## Features

Great Project 43ft Mooring No Chain Garage River Views 50ft Garden