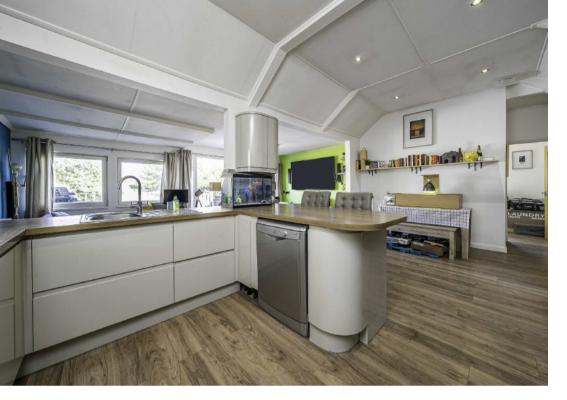

Accommodation is made up of a spacious open plan living area with kitchen, dining area and doors to a riverside deck and mooring. There are two bedrooms, a bathroom and utility room. To the front there is an approx 50ft garden, garage and parking for several cars. To the riverside the decked garden has fantastic river views and access to the 43ft mooring.