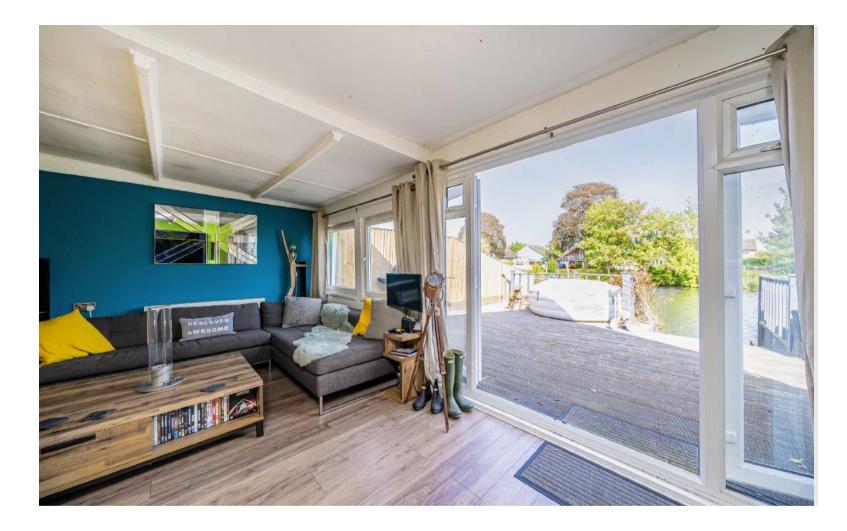

Accommodation is made up of a spacious open plan living area with kitchen, dining area and doors to a riverside deck and mooring. There are two bedrooms, a bathroom and utility room. To the front there is an approx 50ft garden, garage and parking for several cars. To the riverside the decked garden has fantastic river views and access to the 43ft mooring.