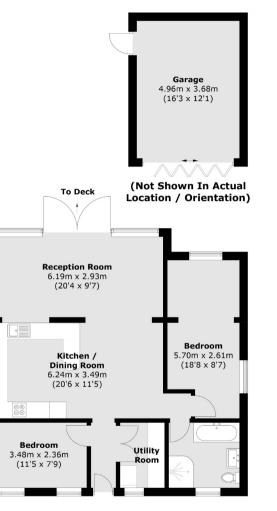

## **Ground Floor** Total area (approx.): 79.1 sq. m (851.4 sq. ft) Garage : 18.9 sq. m (203.4 sq. ft)