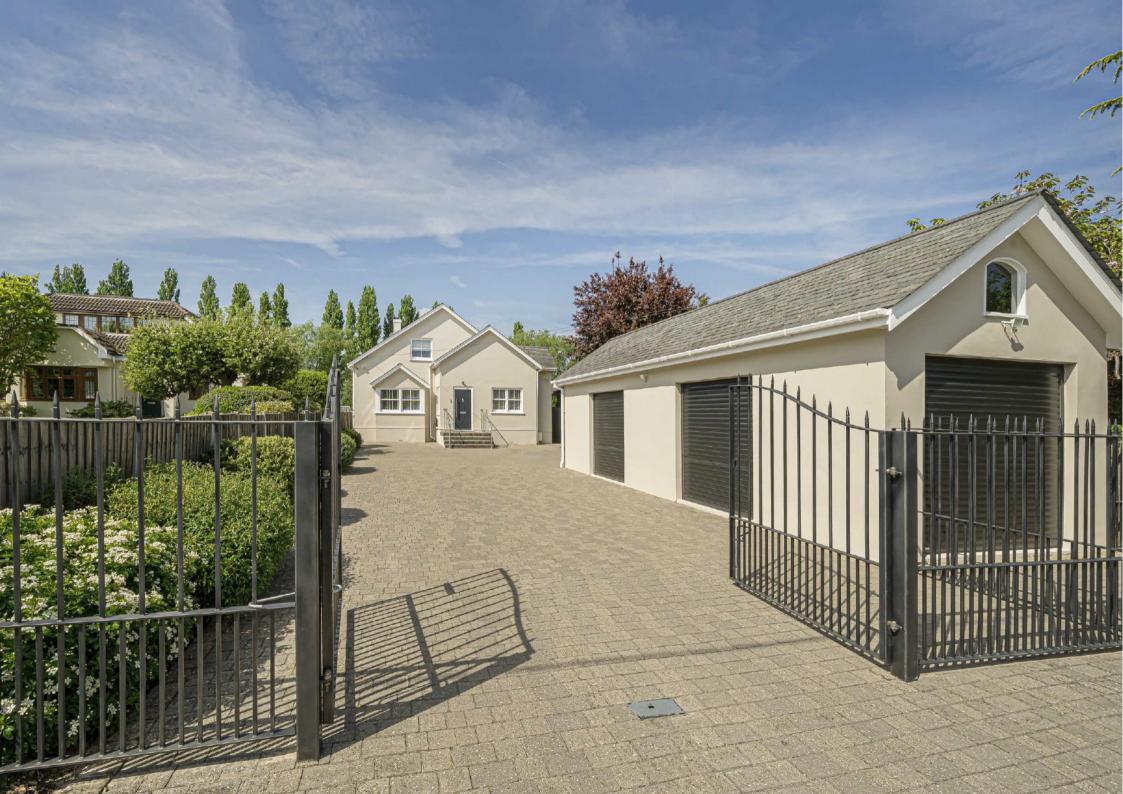

The main feature of the first floor is an impressive principal bedroom with high vaulted ceiling and fully glazed rear with incredible river views, walk in wardrobe and en-suite. There are two further double bedrooms and a family bathroom on this level. To the front of the house gates lead to a paved driveway with parking for several cars and a double length single garage/workshop with three sets of roller doors. To the riverside a large, raised entertaining deck with glass balustrades overlooks a lawned, west facing garden with steps down to a 45ft mooring on this picturesque stretch of The Thames.