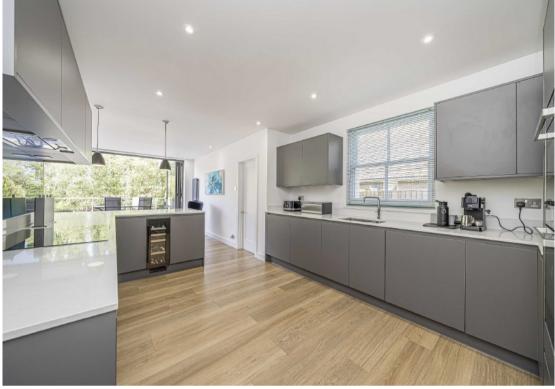

Accommodation is made up of entrance hall leading to a bright and spacious open plan living area with full width bi-fold doors to a large, west facing entertaining deck. There is a dining area and reception space which in turn opens onto a stylish, integrated kitchen with breakfast bar and separate utility room. Also on the ground floor is a double bedroom with en-suite, further large study/bedroom five and guest W.C