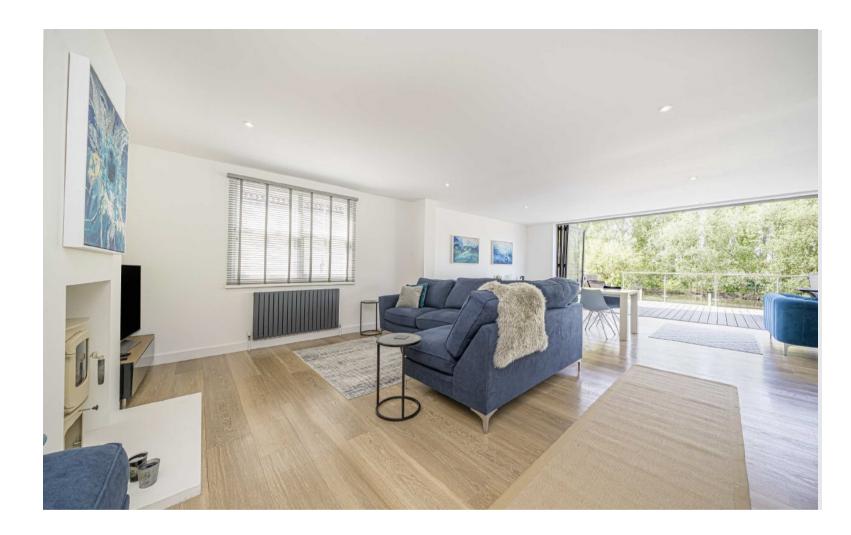

Accommodation is made up of entrance hall leading to a bright and spacious open plan living area with full width bi-fold doors to a large, west facing entertaining deck. There is a dining area and reception space which in turn opens onto a stylish, integrated kitchen with breakfast bar and separate utility room. Also on the ground floor is a double bedroom with en-suite, further large study/bedroom five and guest W.C