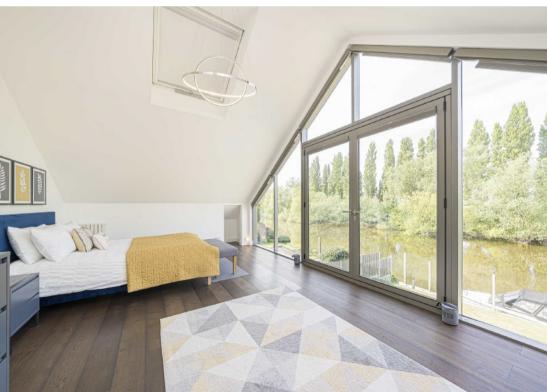

The main feature of the first floor is an impressive principal bedroom with high vaulted ceiling and fully glazed rear with incredible river views, walk in wardrobe and en-suite. There are two further double bedrooms and a family bathroom on this level. To the front of the house gates lead to a paved driveway with parking for several cars and a double length single garage/workshop with three sets of roller doors. To the riverside a large, raised entertaining deck with glass balustrades overlooks a lawned, west facing garden with steps down to a 45ft mooring on this picturesque stretch of The Thames.