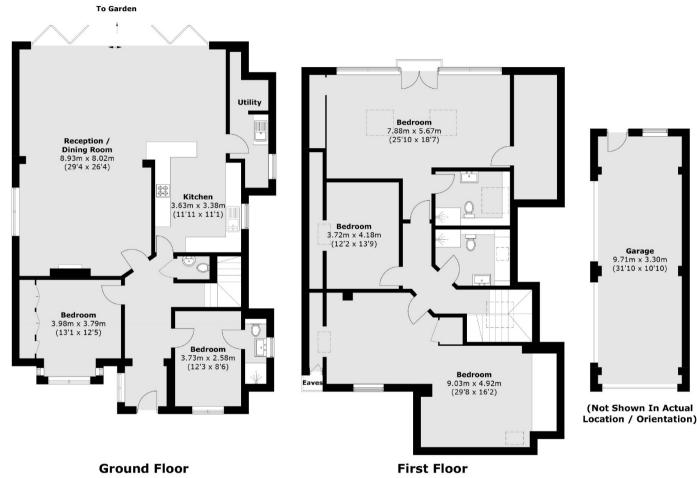

## The Avenue, Wraysbury, TW19

Total area (approx.): 245.0 sq. m (2637.2 sq. ft) Garage: 32.2 sq. m (346.6 sq. ft) (Excluding Eaves)