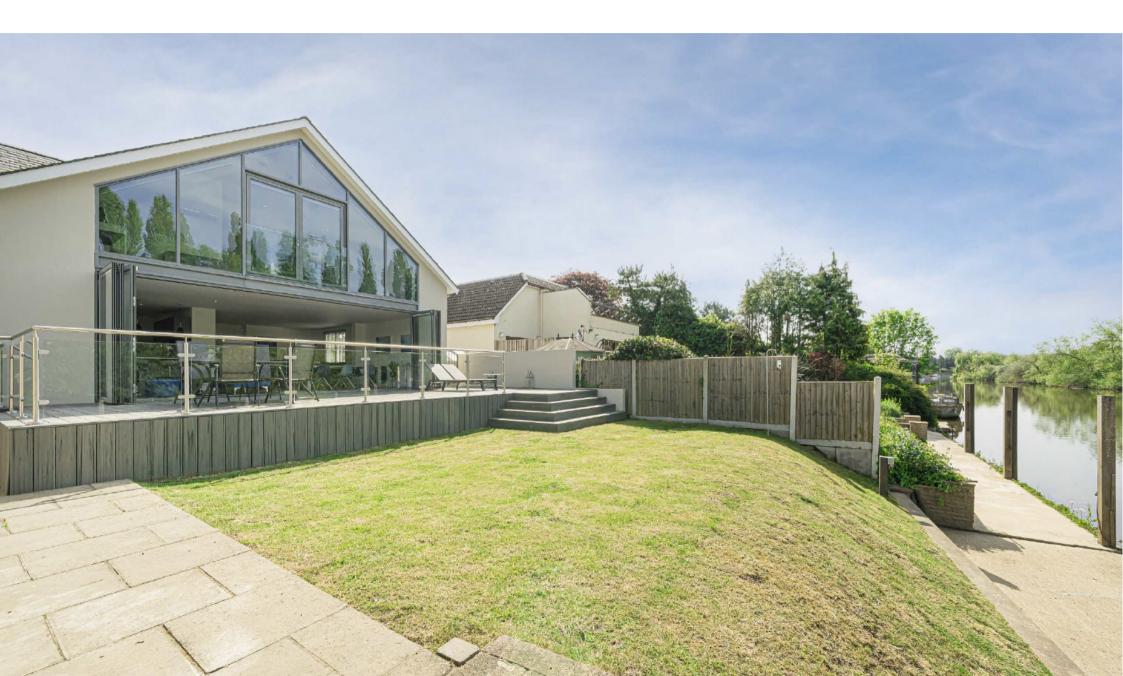

The main feature of the first floor is an impressive principal bedroom with high vaulted ceiling and fully glazed rear with incredible river views, walk in wardrobe and en-suite. There are two further double bedrooms and a family bathroom on this level. To the front of the house gates lead to a paved driveway with parking for several cars and a double length single garage/workshop with three sets of roller doors. To the riverside a large, raised entertaining deck with glass balustrades overlooks a lawned, west facing garden with steps down to a 45ft mooring on this picturesque stretch of The Thames.