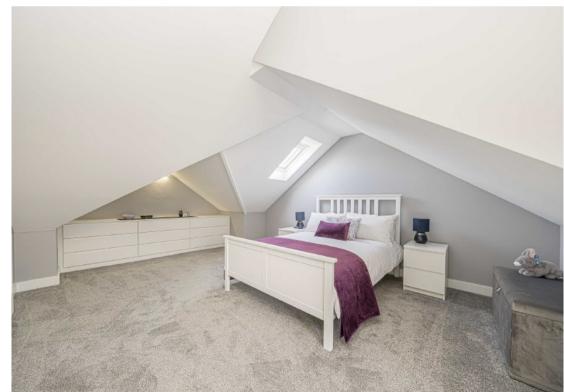

The main feature of the first floor is an impressive principal bedroom with high vaulted ceiling and fully glazed rear with incredible river views, walk in wardrobe and en-suite. There are two further double bedrooms and a family bathroom on this level. To the front of the house gates lead to a paved driveway with parking for several cars and a double length single garage/workshop with three sets of roller doors. To the riverside a large, raised entertaining deck with glass balustrades overlooks a lawned, west facing garden with steps down to a 45ft mooring on this picturesque stretch of The Thames.