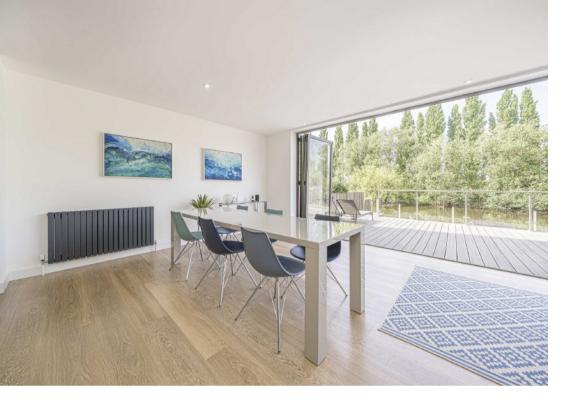

Accommodation is made up of entrance hall leading to a bright and spacious open plan living area with full width bi-fold doors to a large, west facing entertaining deck. There is a dining area and reception space which in turn opens onto a stylish, integrated kitchen with breakfast bar and separate utility room. Also on the ground floor is a double bedroom with en-suite, further large study/bedroom five and guest W.C