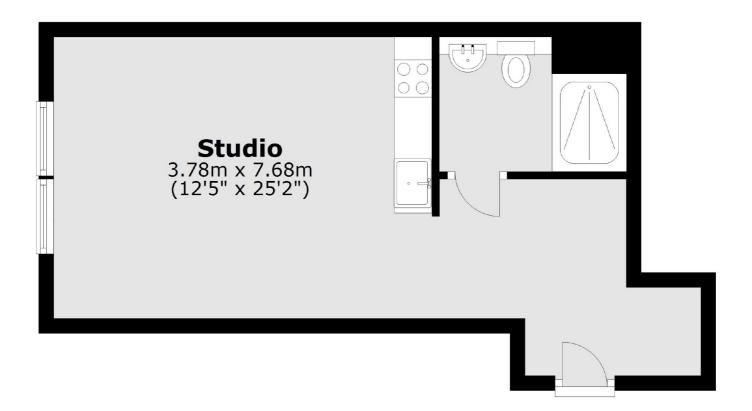

### Park Street, London, SW6

## **5th Floor**

Total area: approx. 31.3 sq. metres (336.5 sq. feet)

Chelsea Harbour 5 Design Centre East London SW10 OXF

020 7590 9515

Energy Rating: B. We aim to make our particulars both accurate and reliable. However they are not guaranteed; nor do they form part of an offer or contract. If you require clarification on any points then please contact us, especially if you're traveling some distance to view. Please note that appliances and heating systems have not been tested and therefore no warranties can be given as to their good working order.