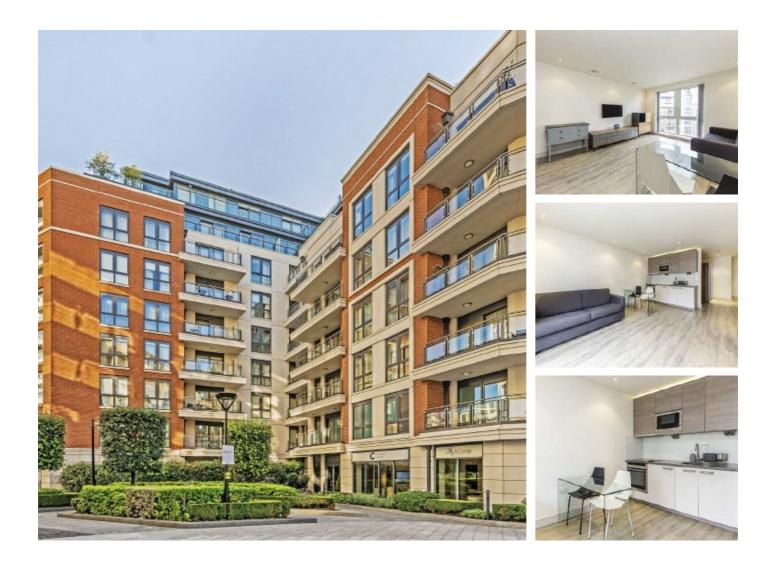

## Park Street, SW6 £403 Per week

A beautiful, stylish studio flat in fashionable Chelsea Creek. The property is fully furnished and available for a long let. Residents have access to The Spa at Chelsea Creek.

Short walk to Imperial Wharf overground with links to the underground system at West Brompton and Shepherds Bush. Fulham Broadway underground is within easy walking distance or a short bus ride.

#### Features

Studio Flat Single Occupancy Fully Furnished 24hr Concierge Gym And Pool Chelsea Creek