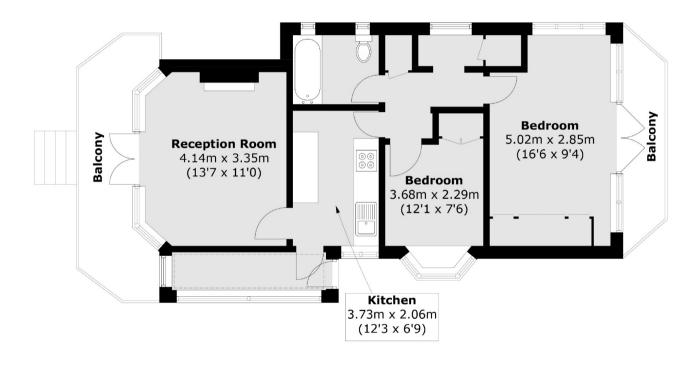

Thames Ditton Island is located in the pretty village of Thames Ditton with a range of independent shops, pubs and restaurants, as well as train station with access to London within 35 minutes.

The existing house is a two bedroom single storey home with 614 sq ft of internal accommodation. The island is approached via a resident's only footbridge over the backwater with a path running centrally across the island.

## The Island, Thames Ditton, KT7

Total area (approx.): 57.1 sq. m (614.6 sq. ft) Balcony: 13.5 sq. m (145.3 sq. ft)