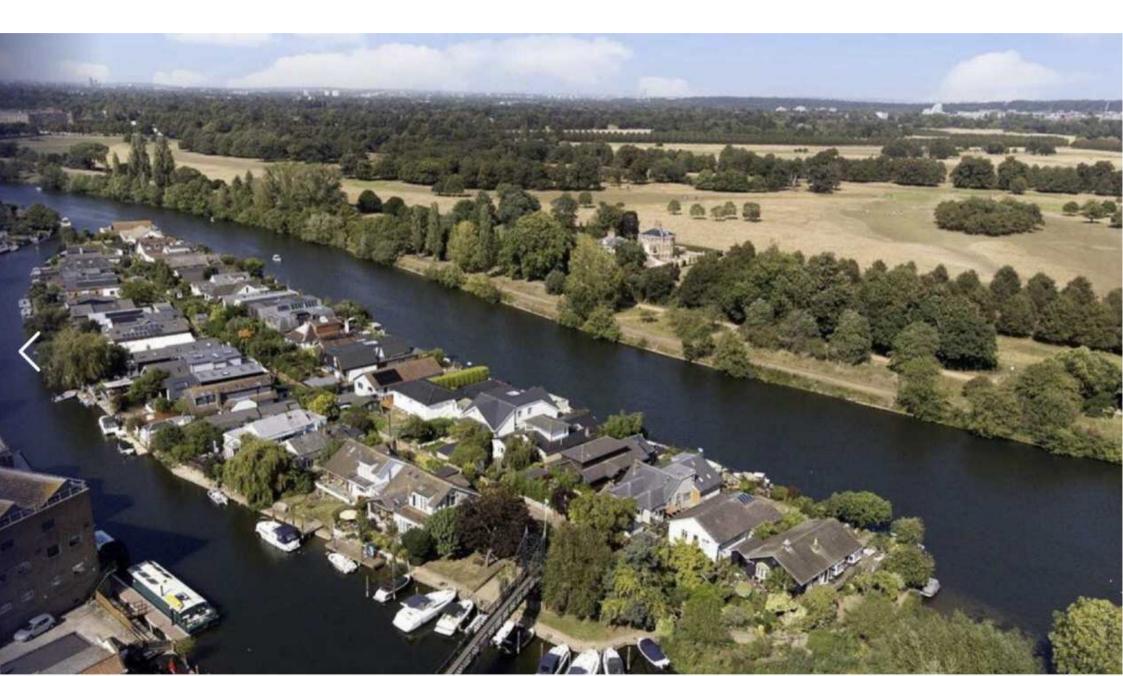

Thames Ditton Island is located in the pretty village of Thames Ditton with a range of independent shops, pubs and restaurants, as well as train station with access to London within 35 minutes.

The existing house is a two bedroom single storey home with 614 sq ft of internal accommodation. The island is approached via a resident's only footbridge over the backwater with a path running centrally across the island.

To the front of the existing property there is an approx 36ft front garden and to the riverside a further garden with patio area overlooking the river and steps to a 31ft private mooring. Copies of the approved plans are available on Elmbridge Planning Website under 11, The Island, Elmbridge reference 2024/6018