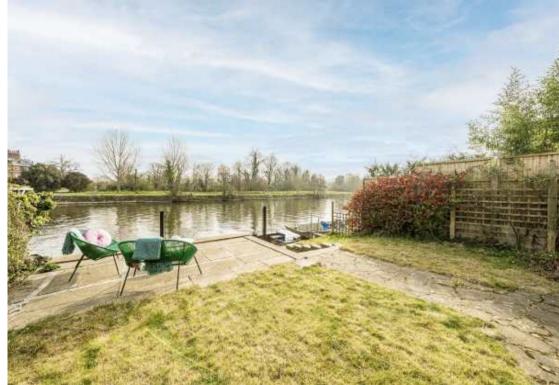

To the front of the existing property there is an approx 36ft front garden and to the riverside a further garden with patio area overlooking the river and steps to a 31ft private mooring. Copies of the approved plans are available on Elmbridge Planning Website under 11, The Island, Elmbridge reference 2024/6018

This is a great opportunity to build a dream family home.