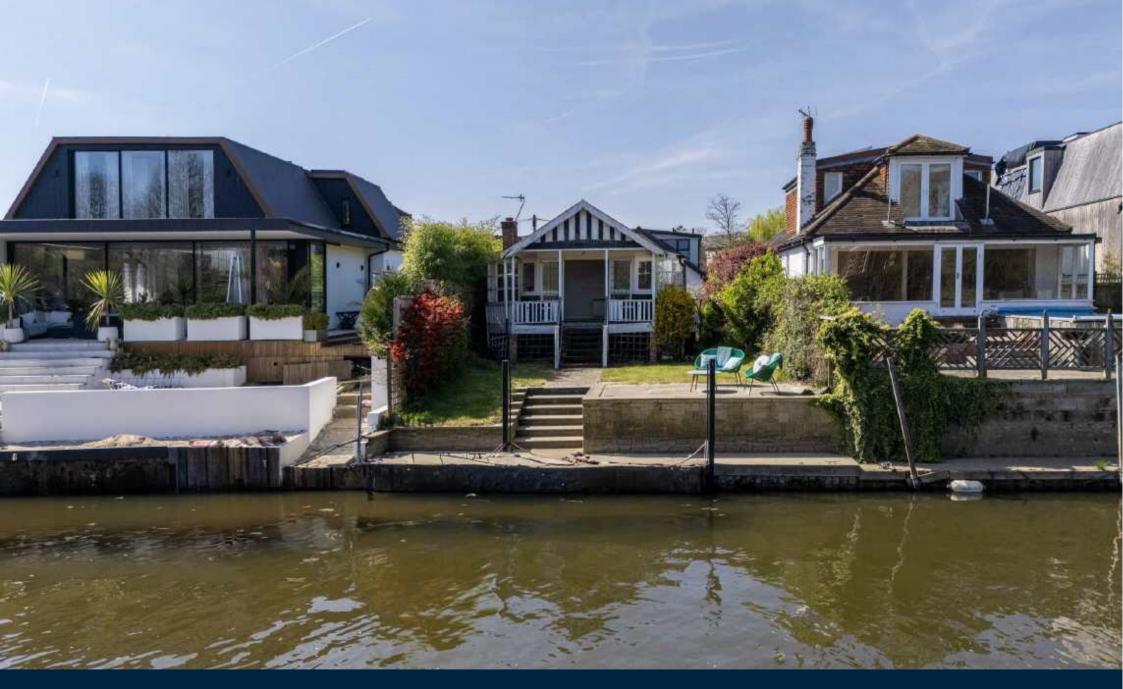

Thames Ditton Island is located in the pretty village of Thames Ditton with a range of independent shops, pubs and restaurants, as well as train station with access to London within 35 minutes.

The existing house is a two bedroom single storey home with 614 sq ft of internal accommodation. The island is approached via a resident's only footbridge over the backwater with a path running centrally across the island.

To the front of the existing property there is an approx 36ft front garden and to the riverside a further garden with patio area overlooking the river and steps to a 31ft private mooring. Copies of the approved plans are available on Elmbridge Planning Website under 11, The Island, Elmbridge reference 2024/6018