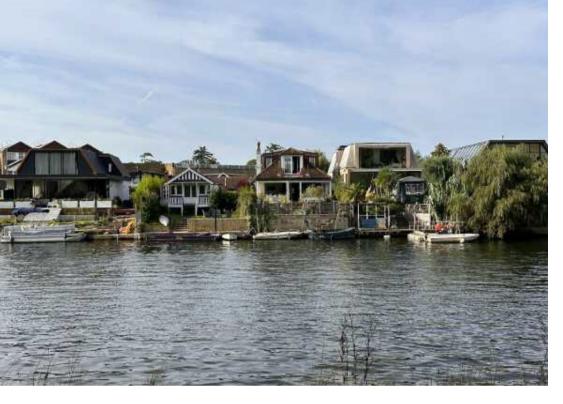

Thames Ditton Island is located in the pretty village of Thames Ditton with a range of independent shops, pubs and restaurants, as well as train station with access to London within 35 minutes.

The existing house is a two bedroom single storey home with 614 sq ft of internal accommodation. The island is approached via a resident's only footbridge over the backwater with a path running centrally across the island.

To the front of the existing property there is an approx 36ft front garden and to the riverside a further garden with patio area overlooking the river and steps to a 31ft private mooring. Copies of the approved plans are available on Elmbridge Planning Website under 11, The Island, Elmbridge reference 2024/6018