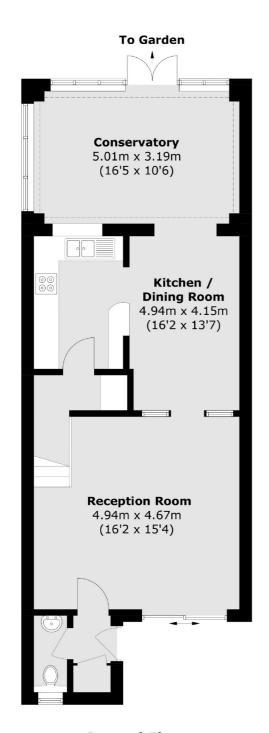

### **Ground Floor**

Hampton

Hampton

Sales

TW12 2BD

93 Station Road

020 8255 7777

#### **First Floor**

Total area (approx.): 111.2 sq. m (1196.9 sq. ft)