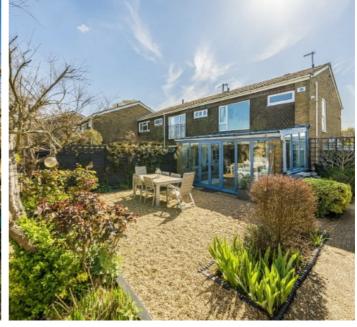

## Buckingham Gardens, KT8

A spacious, light-filled lounge is separated from the study by custom room dividers. The kitchen, utility room, and downstairs cloakroom enhance the sense of space, while a beautiful conservatory offers stunning river views. A state-of-the-art A/C provides year-round comfort.

Upstairs, three double bedrooms include a master with meadow and river views, built-in wardrobes, and A/C. A partially boarded loft with a pull-down ladder adds extra storage.

The private garden features be spoke double gates to the meadow, perfect for dog owners and water sports enthusiasts. There's potential for an extension (STPP), two garden sheds, and a side access gate.