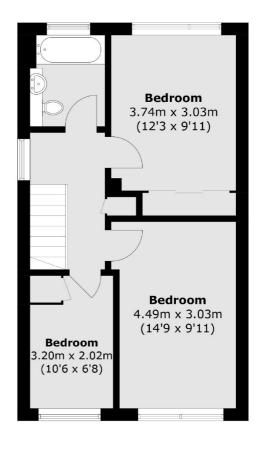

Upstairs, three double bedrooms include a master with meadow and river views, built-in wardrobes, and A/C. A partially boarded loft with a pull-down ladder adds extra storage.

The private garden features be spoke double gates to the meadow, perfect for dog owners and water sports enthusiasts. There's potential for an extension (STPP), two garden sheds, and a side access gate.

#### **First Floor**

Total area (approx.): 111.2 sq. m (1196.9 sq. ft)