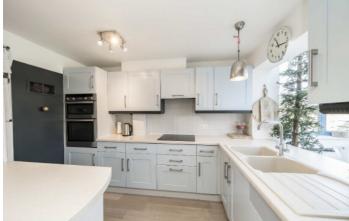

## Buckingham Gardens, KT8

A spacious, light-filled lounge is separated from the study by custom room dividers. The kitchen, utility room, and downstairs cloakroom enhance the sense of space, while a beautiful conservatory offers stunning river views. A state-of-the-art A/C provides year-round comfort.