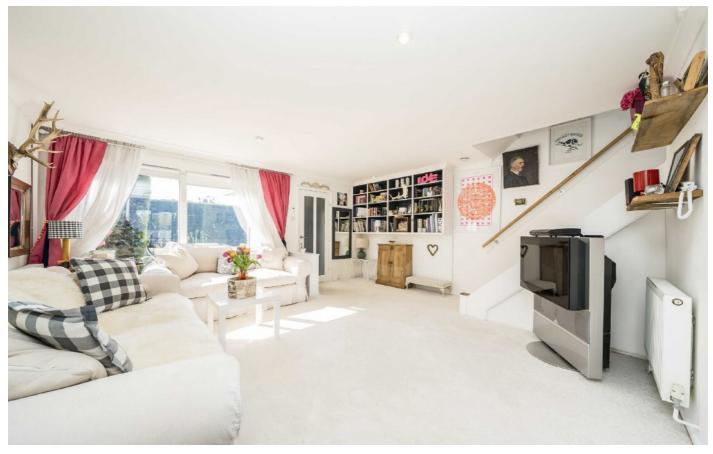

## Buckingham Gardens, KT8

A spacious, light-filled lounge is separated from the study by custom room dividers. The kitchen, utility room, and downstairs cloakroom enhance the sense of space, while a beautiful conservatory offers stunning river views. A state-of-the-art A/C provides year-round comfort.