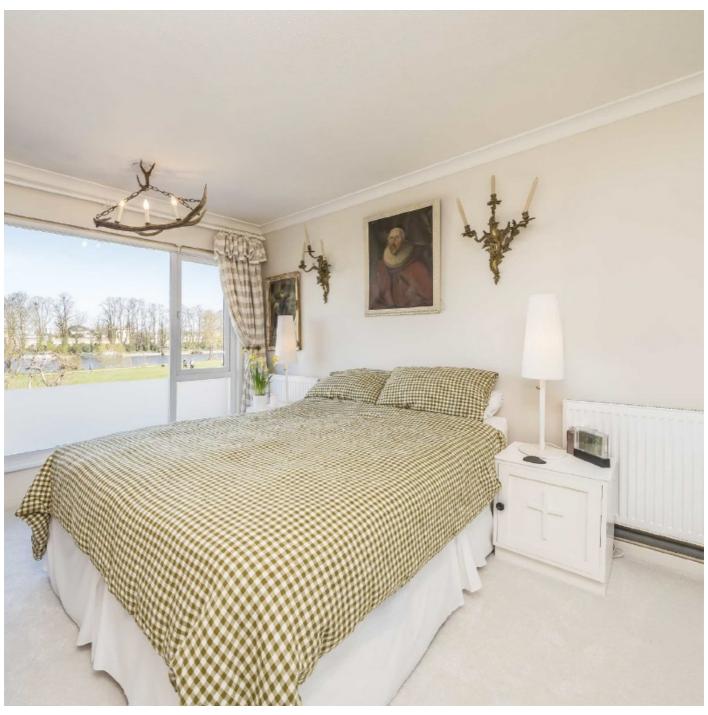

Upstairs, three double bedrooms include a master with meadow and river views, built-in wardrobes, and A/C. A partially boarded loft with a pull-down ladder adds extra storage.

The private garden features be spoke double gates to the meadow, perfect for dog owners and water sports enthusiasts. There's potential for an extension (STPP), two garden sheds, and a side access gate.