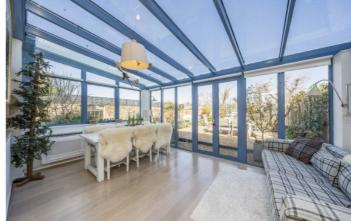

## Buckingham Gardens, KT8

A spacious, light-filled lounge is separated from the study by custom room dividers. The kitchen, utility room, and downstairs cloakroom enhance the sense of space, while a beautiful conservatory offers stunning river views. A state-of-the-art A/C provides year-round comfort.