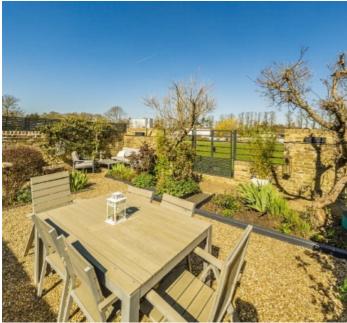

Upstairs, three double bedrooms include a master with meadow and river views, built-in wardrobes, and A/C. A partially boarded loft with a pull-down ladder adds extra storage.

The private garden features be spoke double gates to the meadow, perfect for dog owners and water sports enthusiasts. There's potential for an extension (STPP), two garden sheds, and a side access gate.