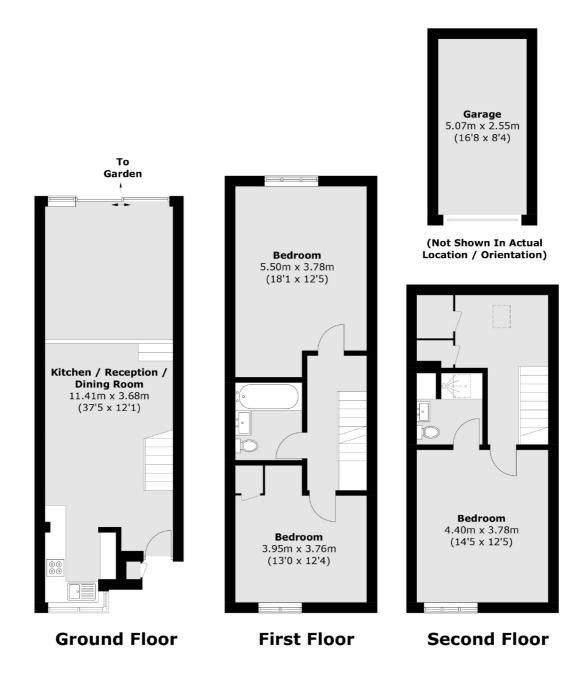

## Mallard Place, TW1 £925,000

Situated on the banks of the river Thames, this beautiful three double bedroom mid terrace townhouse is offered with no onward chain. The property benefits from having two bath/shower rooms, a separate garage in a block and access to a residents swimming pool along with riverside grounds.

## Mallard Place, Strawberry Hill, TW1

Total area (approx.): 118.5 sq. m (1,275.5 sq. ft)
Garage: 12.9 sq. m (138.8 sq. ft)
External Cupboard: 0.2 sq. m (2.1 sq. ft)

020 8744 0074