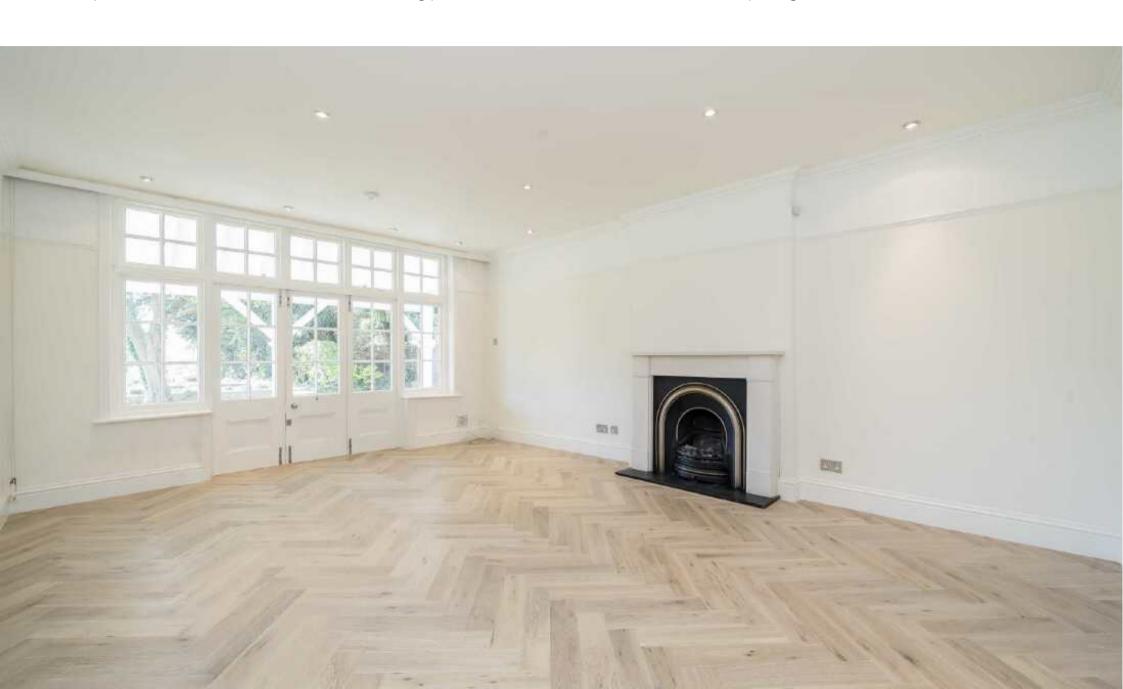

Accommodation is made up of a large entrance hall with newly fitted wood flooring throughout the ground floor. There are two generous reception rooms with fireplaces and doors onto the south west facing garden terrace, with a further formal dining room. Also on the ground floor is a kitchen/breakfast room, with side access, utility room, guest W.C., and study. There is a further guest bedroom with shower room and further utility room with independent access.