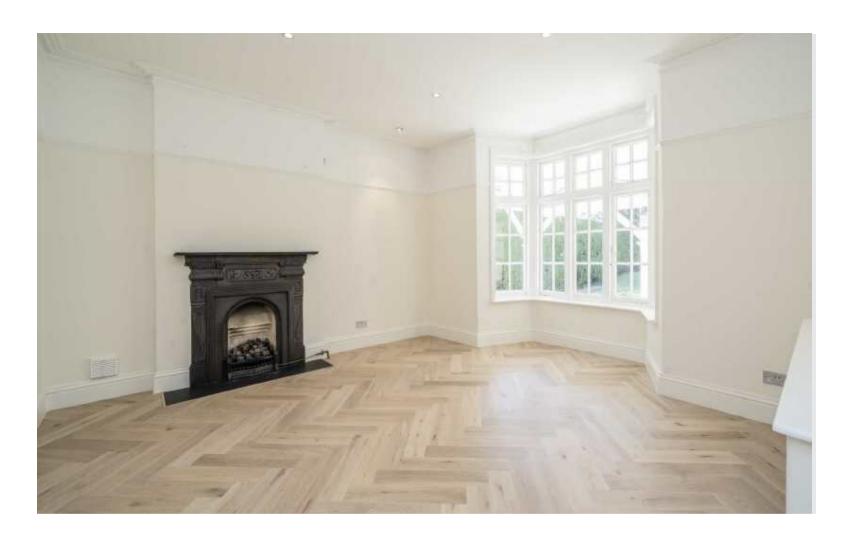

Accommodation is made up of a large entrance hall with newly fitted wood flooring throughout the ground floor. There are two generous reception rooms with fireplaces and doors onto the south west facing garden terrace, with a further formal dining room. Also on the ground floor is a kitchen/breakfast room, with side access, utility room, guest W.C., and study. There is a further guest bedroom with shower room and further utility room with independent access.