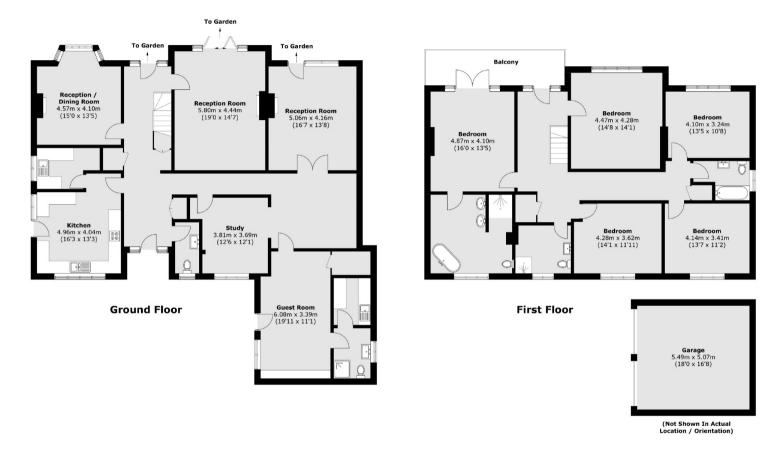

Accommodation is made up of a large entrance hall with newly fitted wood flooring throughout the ground floor. There are two generous reception rooms with fireplaces and doors onto the south west facing garden terrace, with a further formal dining room. Also on the ground floor is a kitchen/breakfast room, with side access, utility room, guest W.C., and study. There is a further guest bedroom with shower room and further utility room with independent access.

On the first floor the principal bedroom suite has access to a balcony overlooking the gardens and river beyond, with a fantastic luxury en-suite. There are four further double bedrooms and two family bathrooms on this level. To the front of the house electric gates lead onto a driveway and parking area for several cars with a double garage. The enclosed front garden has a large lawned area and pretty summer house. To the rear a full width feature verandah covers a patio terrace which overlooks the beautiful established lawned gardens with borders of plants and shrubs with steps to a tiered lower lawn with gates to the towpath, a 62ft mooring and spectacular river views.

## Dorney Reach Road, Maidenhead, SL6

Approx Internal Area: 329.8 sq. m (3,549.9 sq. ft)

Garage: 27.8 sq. m (299.2 sq. ft) Balcony: 11.6 sq. m (124.9 sq. ft)