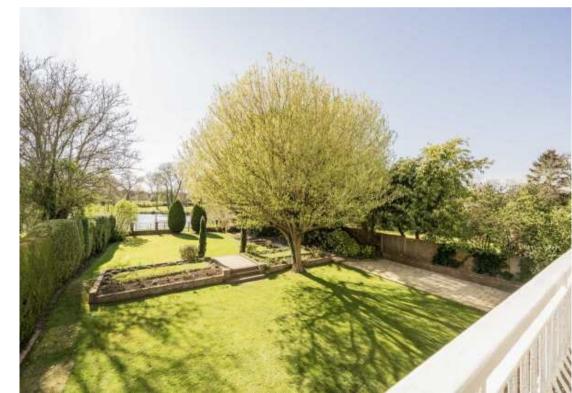

On the first floor the principal bedroom suite has access to a balcony overlooking the gardens and river beyond, with a fantastic luxury en-suite. There are four further double bedrooms and two family bathrooms on this level. To the front of the house electric gates lead onto a driveway and parking area for several cars with a double garage. The enclosed front garden has a large lawned area and pretty summer house. To the rear a full width feature verandah covers a patio terrace which overlooks the beautiful established lawned gardens with borders of plants and shrubs with steps to a tiered lower lawn with gates to the towpath, a 62ft mooring and spectacular river views.