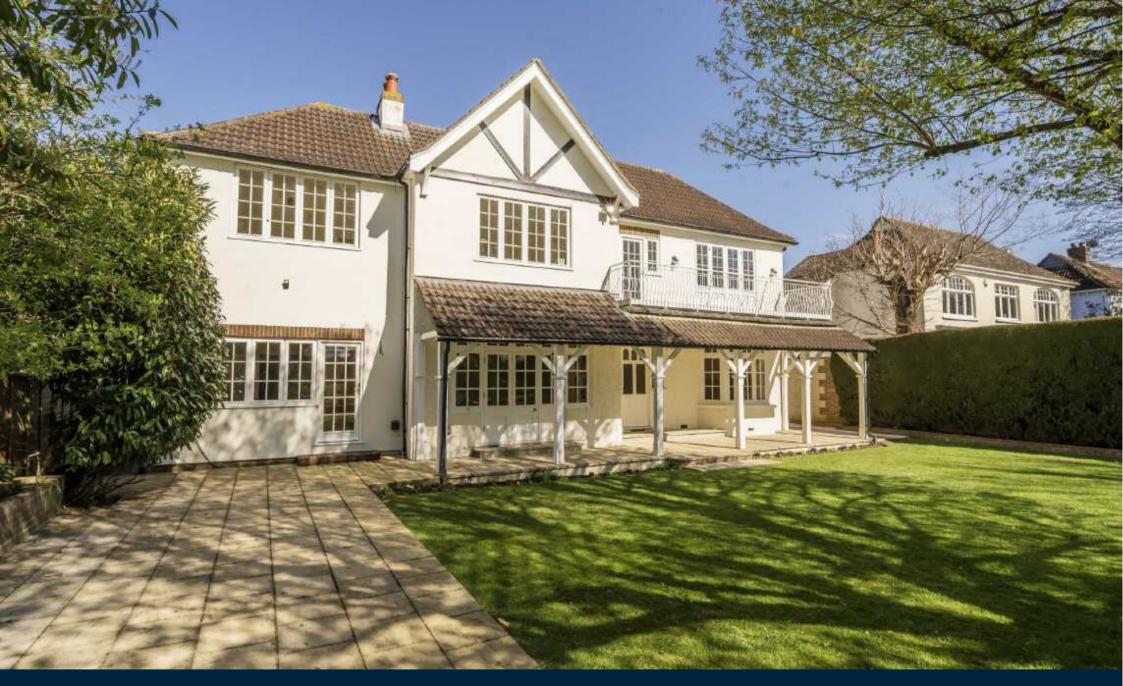

Dorney Reach Road, SL6 £2,750,000

A magnificent family home set within beautiful gardens backing onto this picturesque stretch of The Thames at Dorney Reach.

Dorney Reach is an exclusive residential road running parallel to The Thames within a mile of Dorney Village

On the first floor the principal bedroom suite has access to a balcony overlooking the gardens and river beyond, with a fantastic luxury en-suite. There are four further double bedrooms and two family bathrooms on this level. To the front of the house electric gates lead onto a driveway and parking area for several cars with a double garage. The enclosed front garden has a large lawned area and pretty summer house. To the rear a full width feature verandah covers a patio terrace which overlooks the beautiful established lawned gardens with borders of plants and shrubs with steps to a tiered lower lawn with gates to the towpath, a 62ft mooring and spectacular river views.