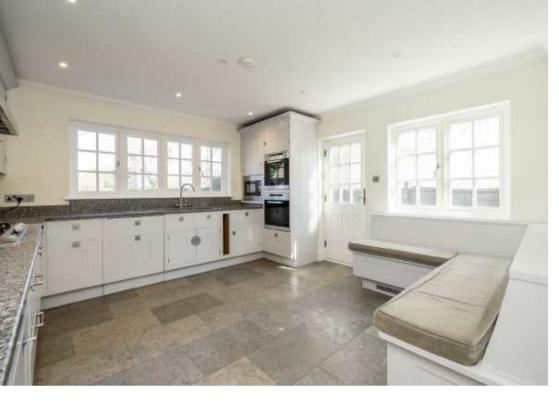

Accommodation is made up of a large entrance hall with newly fitted wood flooring throughout the ground floor. There are two generous reception rooms with fireplaces and doors onto the south west facing garden terrace, with a further formal dining room. Also on the ground floor is a kitchen/breakfast room, with side access, utility room, guest W.C., and study. There is a further guest bedroom with shower room and further utility room with independent access.