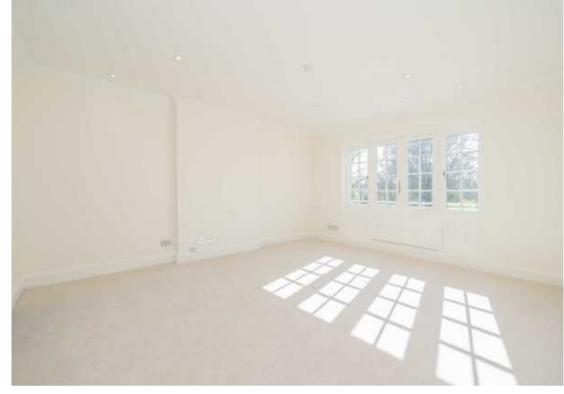

Accommodation is made up of a large entrance hall with newly fitted wood flooring throughout the ground floor. There are two generous reception rooms with fireplaces and doors onto the south west facing garden terrace, with a further formal dining room. Also on the ground floor is a kitchen/breakfast room, with side access, utility room, guest W.C., and study. There is a further guest bedroom with shower room and further utility room with independent access.