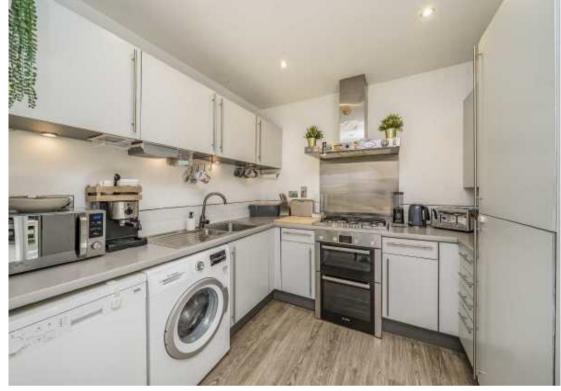

The property comprises of a large open plan kitchen/living/dining room with a high quality fitted kitchen and a rear facing balcony as well as a sizeable river facing balcony.

There is a large principal double bedroom with built in wardrobes and a further second bedroom and family bathroom. The apartment is located in a lift serviced block within the modern riverside development and comes with an allocated parking space.

## **Features**

Spacious Apartment Two Bedrooms Two Balconies Lift Service Beautifully Presented No Onward Chain