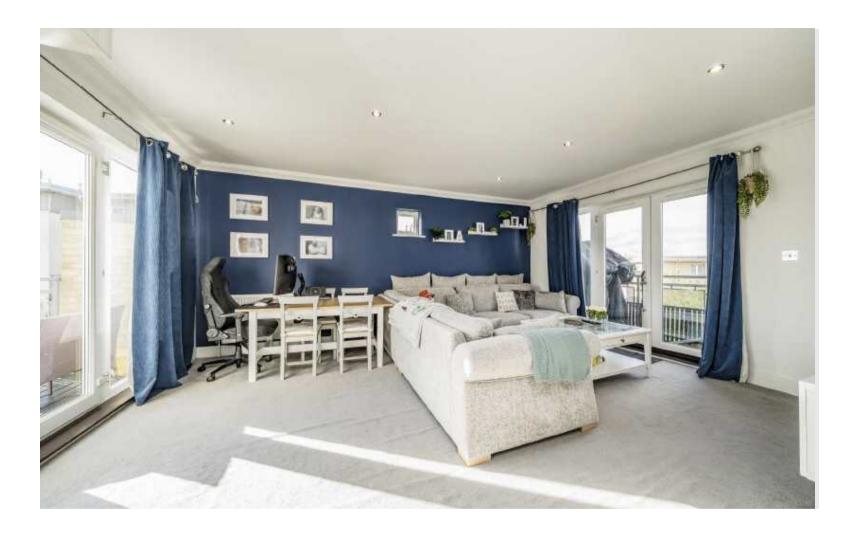

The property comprises of a large open plan kitchen/living/dining room with a high quality fitted kitchen and a rear facing balcony as well as a sizeable river facing balcony.

There is a large principal double bedroom with built in wardrobes and a further second bedroom and family bathroom. The apartment is located in a lift serviced block within the modern riverside development and comes with an allocated parking space.