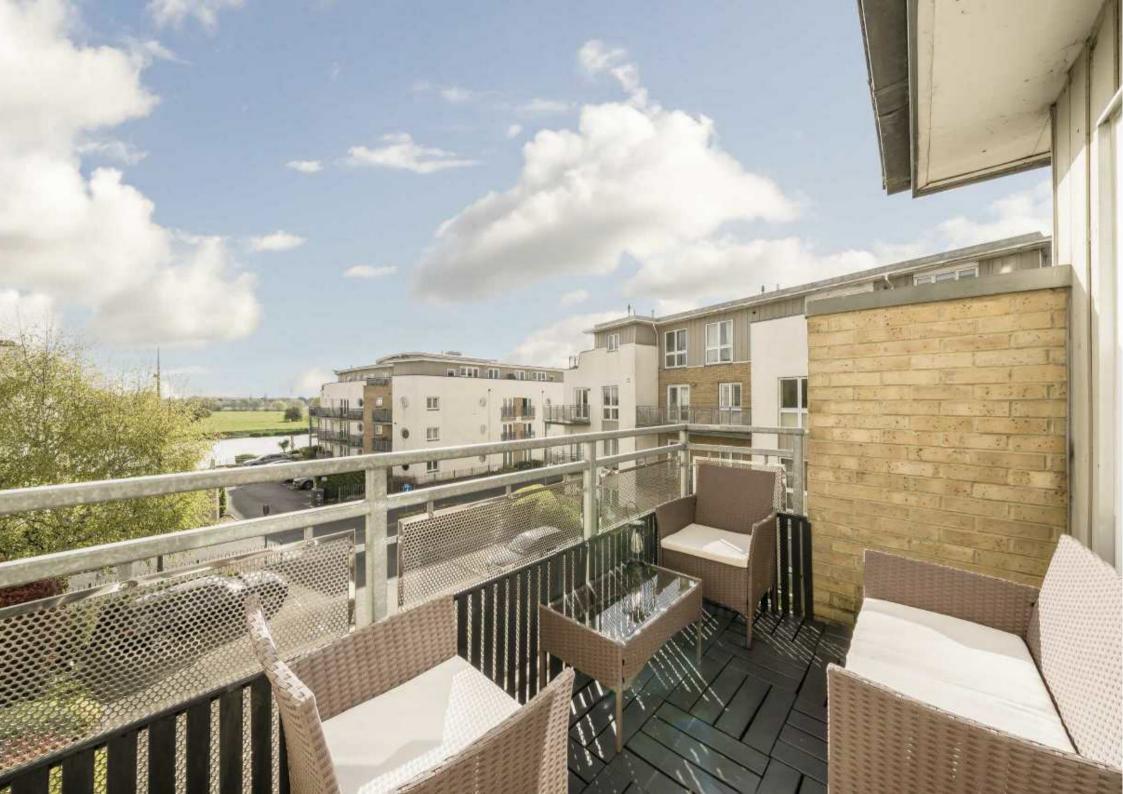

A bright, spacious and well presented two bedroom apartment with the benefit of two balconies, one of which overlooks the The Thames by Chertsey Bridge.

Bridge Wharf is located overlooking the Thames by the picturesque Chertsey Bridge with a host of popular pubs, shops and restaurants nearby.

The property comprises of a large open plan kitchen/living/dining room with a high quality fitted kitchen and a rear facing balcony as well as a sizeable river facing balcony.

There is a large principal double bedroom with built in wardrobes and a further second bedroom and family bathroom. The apartment is located in a lift serviced block within the modern riverside development and comes with an allocated parking space.

## **Features**

Spacious Apartment Two Bedrooms Two Balconies Lift Service Beautifully Presented No Onward Chain