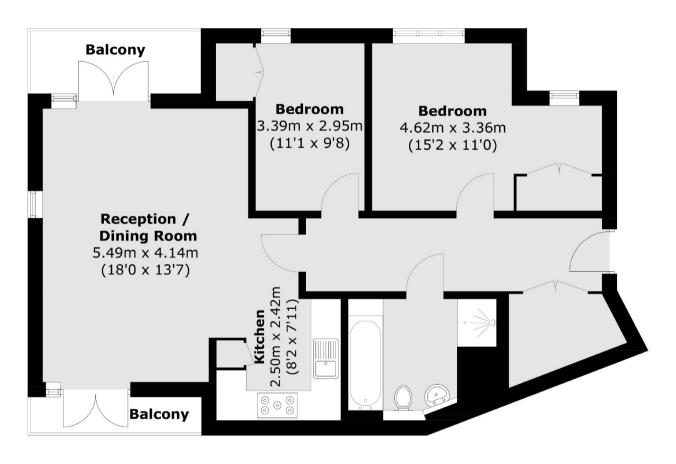

The property comprises of a large open plan kitchen/living/dining room with a high quality fitted kitchen and a rear facing balcony as well as a sizeable river facing balcony.

There is a large principal double bedroom with built in wardrobes and a further second bedroom and family bathroom. The apartment is located in a lift serviced block within the modern riverside development and comes with an allocated parking space.

## Bridge Wharf, Chertsey, KT16

Total area (approx.): 74.0 sq. m (796.5 sq. ft) Balcony area (approx.): 6.8 sq. m (73.2 sq. ft)