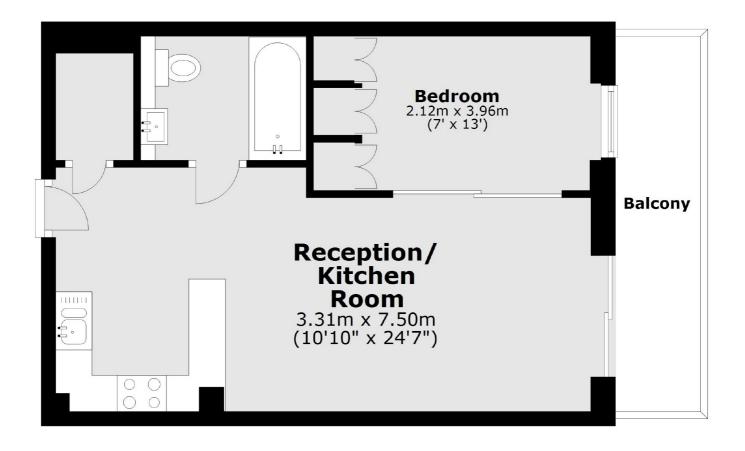

## **First Floor**

Main area: Approx. 38.8 sq. metres (417.6 sq. feet) Plus balconies, approx. 6.6 sq. metres (70.8 sq. feet)

Chelsea Harbour 5 Design Centre East London SW10 OXF

020 7590 9515

Energy Rating: B. We aim to make our particulars both accurate and reliable. However they are not guaranteed; nor do they form part of an offer or contract. If you require clarification on any points then please contact us, especially if you're traveling some distance to view. Please note that appliances and heating systems have not been tested and therefore no warranties can be given as to their good working order.