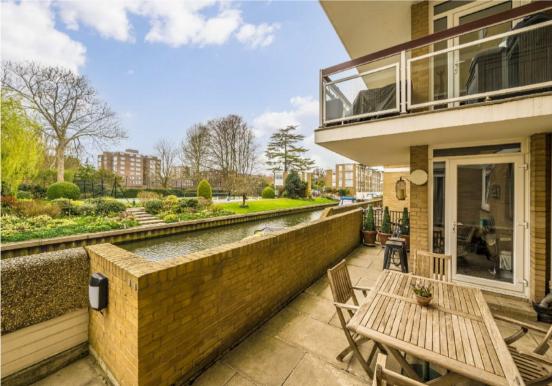

Thamespoint, TW11 £575,000

A beautifully presented two bedroom ground floor apartment in this exclusive riverside development with a large 310 sq ft private terrace overlooking The Thames and access to moorings.

Thamespoint is an exclusive riverside development with a mooring option, located off Broom Road in Teddington.

Accommodation is made up of a spacious double reception room with dining, and living space with access riverside terrace. There is a stylish, modern integrated kitchen. The principal double bedroom has built-in wardrobes and access to terrace with a second bedroom and bathroom.

The development benefits from a resident's heated swimming pool with changing rooms, tennis court, well kept communal gardens, caretaker and private car port. Offered with no onward chain.