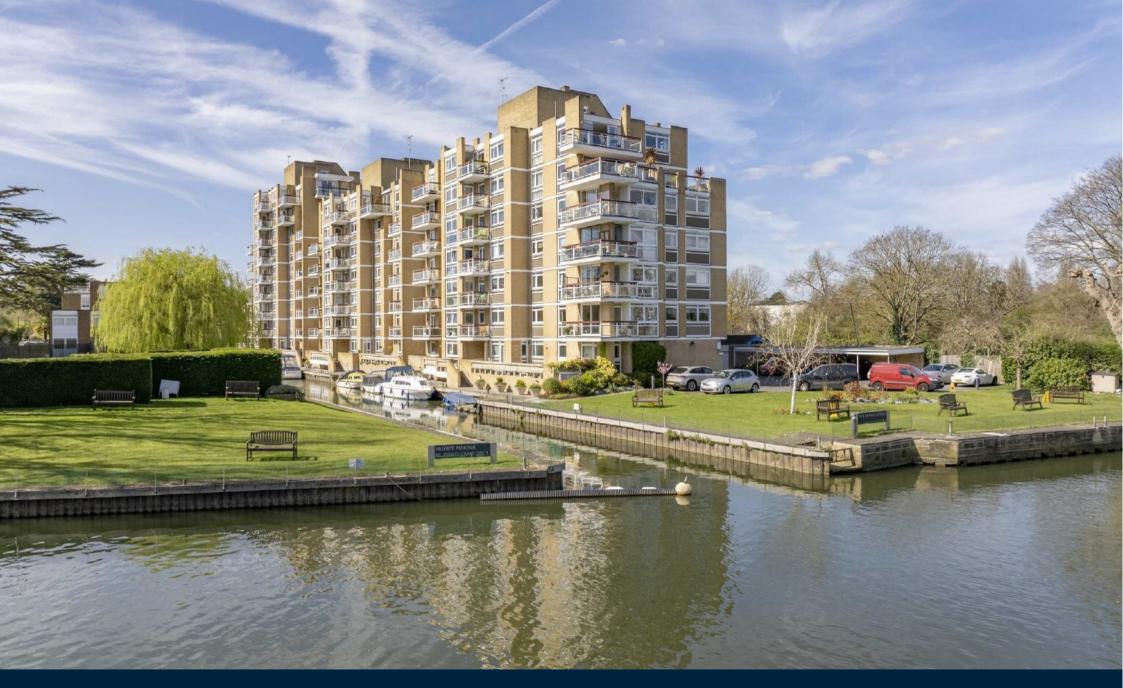

Thamespoint, TW11 £575,000

A beautifully presented two bedroom ground floor apartment in this exclusive riverside development with a large 310 sq ft private terrace overlooking The Thames and access to moorings.

Thamespoint is an exclusive riverside development with a mooring option, located off Broom Road in Teddington.

Accommodation is made up of a spacious double reception room with dining, and living space with access riverside terrace. There is a stylish, modern integrated kitchen. The principal double bedroom has built-in wardrobes and access to terrace with a second bedroom and bathroom.

The development benefits from a resident's heated swimming pool with changing rooms, tennis court, well kept communal gardens, caretaker and private car port. Offered with no onward chain.