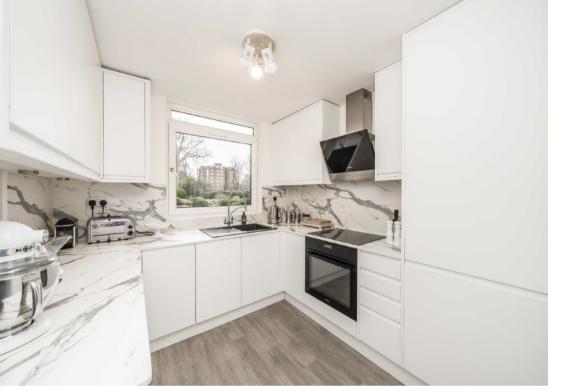

Thamespoint is an exclusive riverside development with a mooring option, located off Broom Road in Teddington.

Accommodation is made up of a spacious double reception room with dining, and living space with access riverside terrace. There is a stylish, modern integrated kitchen. The principal double bedroom has built-in wardrobes and access to terrace with a second bedroom and bathroom.