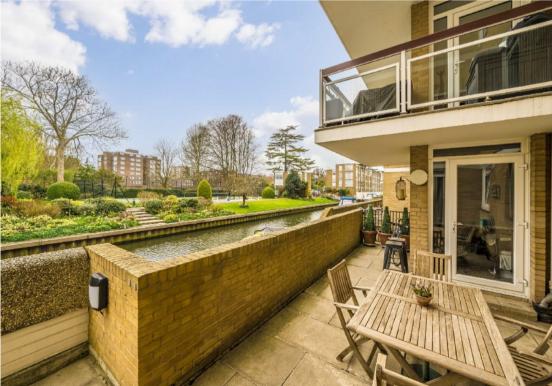

Thamespoint, TW11 £625,000

A beautifully presented two bedroom ground floor apartment in this exclusive riverside development with a large 310 sq ft private terrace overlooking The Thames and access to moorings.

Thamespoint is an exclusive riverside development with a mooring option, located off Broom Road in Teddington.

Accommodation is made up of a spacious double reception room with dining, and living space with access riverside terrace. There is a stylish, modern integrated kitchen. The principal double bedroom has built-in wardrobes and access to terrace with a second bedroom and bathroom.

The development benefits from a resident's heated swimming pool with changing rooms, tennis court, well kept communal gardens, caretaker and private car port. Offered with no onward chain.