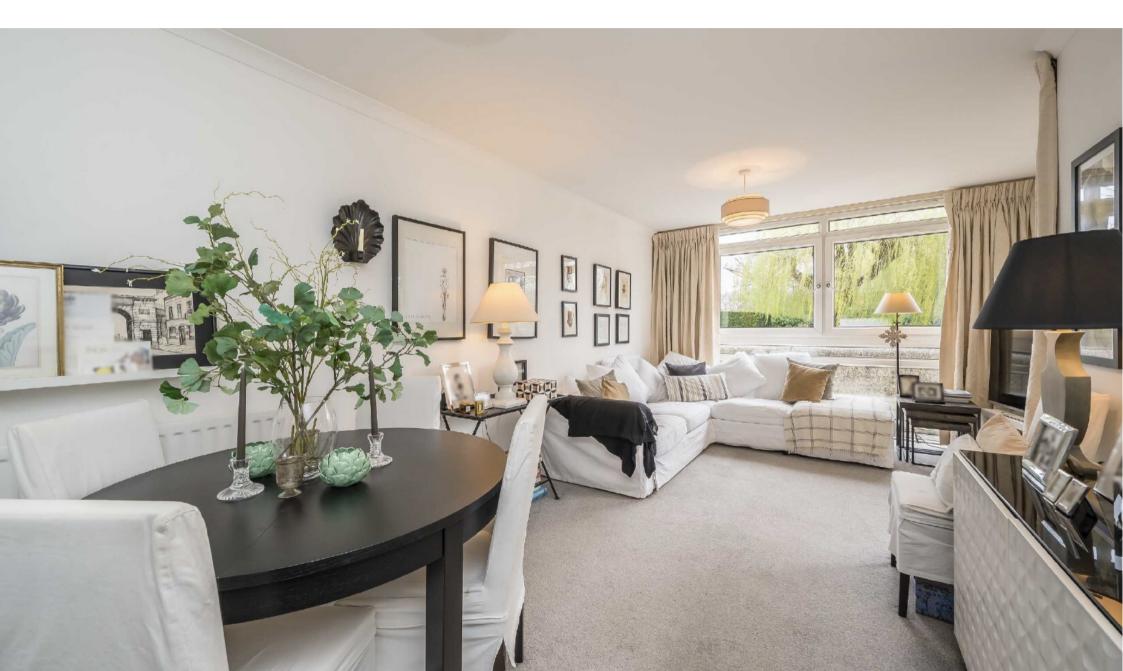

Thamespoint is an exclusive riverside development with a mooring option, located off Broom Road in Teddington.

Accommodation is made up of a spacious double reception room with dining, and living space with access riverside terrace. There is a stylish, modern integrated kitchen. The principal double bedroom has built-in wardrobes and access to terrace with a second bedroom and bathroom.