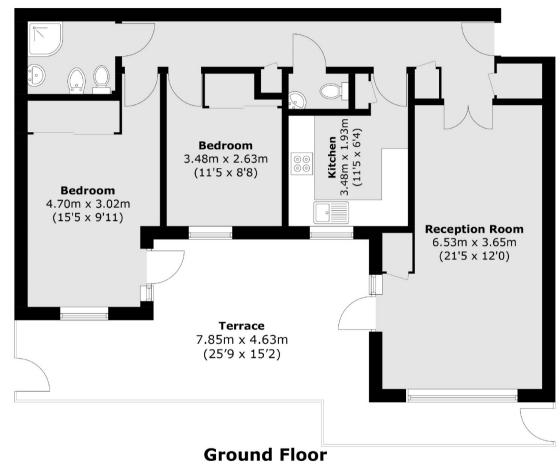

## Thamespoint, Teddington, TW11

Total area (approx.): 72.3 sq. m (778.2 sq. ft) Terrace area (approx.): 28.8 sq. m (310.0 sq. ft)