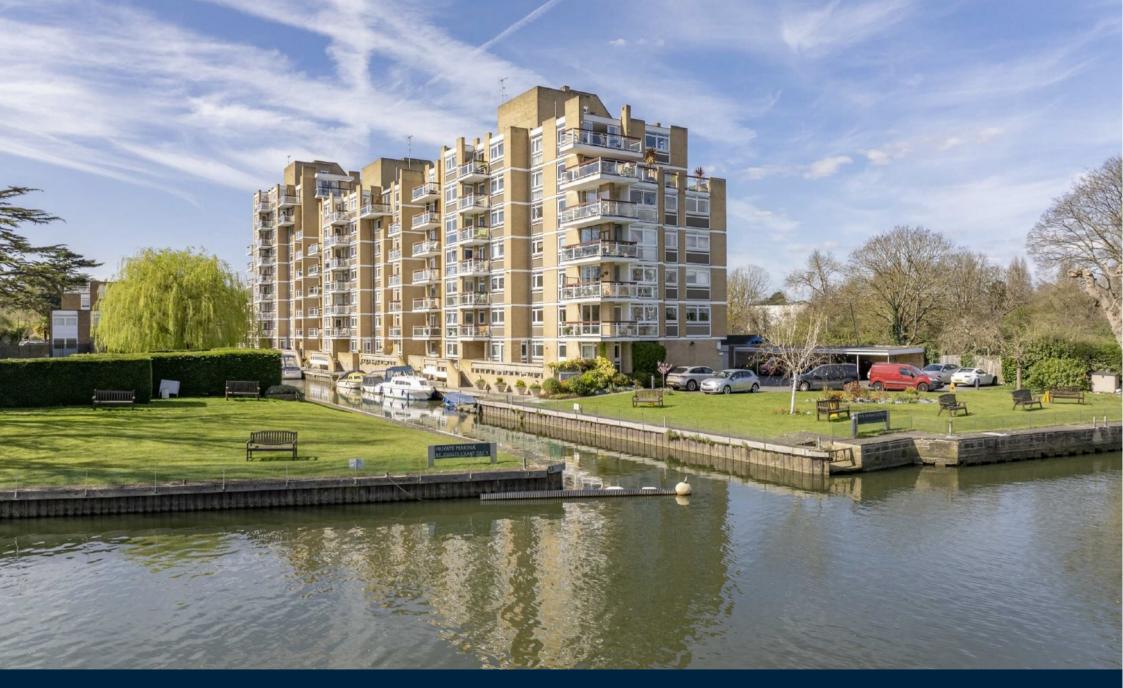

Thamespoint, TW11 £625,000

A beautifully presented two bedroom ground floor apartment in this exclusive riverside development with a large 310 sq ft private terrace overlooking The Thames and access to moorings.

Thamespoint is an exclusive riverside development with a mooring option, located off Broom Road in Teddington.

Accommodation is made up of a spacious double reception room with dining, and living space with access riverside terrace. There is a stylish, modern integrated kitchen. The principal double bedroom has built-in wardrobes and access to terrace with a second bedroom and bathroom.

The development benefits from a resident's heated swimming pool with changing rooms, tennis court, well kept communal gardens, caretaker and private car port. Offered with no onward chain.